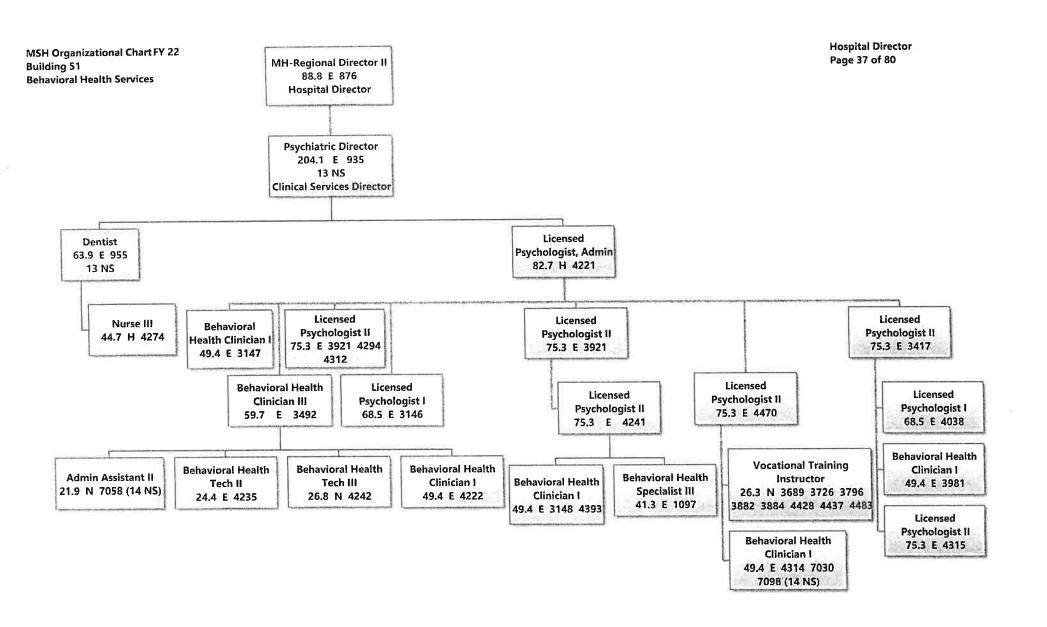

gram Administrator II 46.5 E 50 Public Relations Director MH-Program Director II 66.2 E 300 Service Outcome Director Psychiatric Director 204.1 E 935 13 NS Clinical Services Director

Juni & and





















**Hospital Director MSH Organizational Chart FY 22** Page 12 of 80 **Building 25 Psychiatry Residency Program** MH-Regional Director II 88.8 E 876 **Hospital Director Psychiatric Director** 204.1 E 935 13 NS Clinical Services Director **Psychiatrist** 193.7 E 932 13 NS **Post Graduate Year I** MH-Program 52.5 E 252 793 2489 Administrator IV 3675 4257 4374 55.2 E 4008 **Branch Director I** 37.0 E 1117

MSH Organizational Chart FY 22 Building 27 Speech & Hearing/ Rehab Therapy Hospital Director Page 13 of 80







































5210(14NS) 6033(14NS)



















MSH Organizational Chart FY 22 Building 59 Maintenance - Paint Hospital Director Page 41 of 80





MSH Organizational Chart FY 22 Building 60 (cont.) WMSH Hospital Directαr Page 43 of 80











**MSH Organizational Chart FY 22 Hospital Director Building 69** Page 48 of 80 **Child/Adolescent Treatment Mall** MH-Regional Director II 88.8 E 876 **Hospital Director** MH-Program Director II 66.2 E 300 **MH-Program** Administrator IV 55.2 E 3575 Academic **Behavioral Active Treatment Active Treatment Academic Client Care** Teacher I Teacher II Health Tech III Tech Tech, Trne Support I 42.7 E 4354 45.4 E 4355 26.8 N 3917 25.6 N 3381 24.4 N 739 16.3 N 3807



MSH Organizational Chart FY 22 Building 75 Dental Services

Hospital Director Page 50 of 80











MSH Organizational Chart