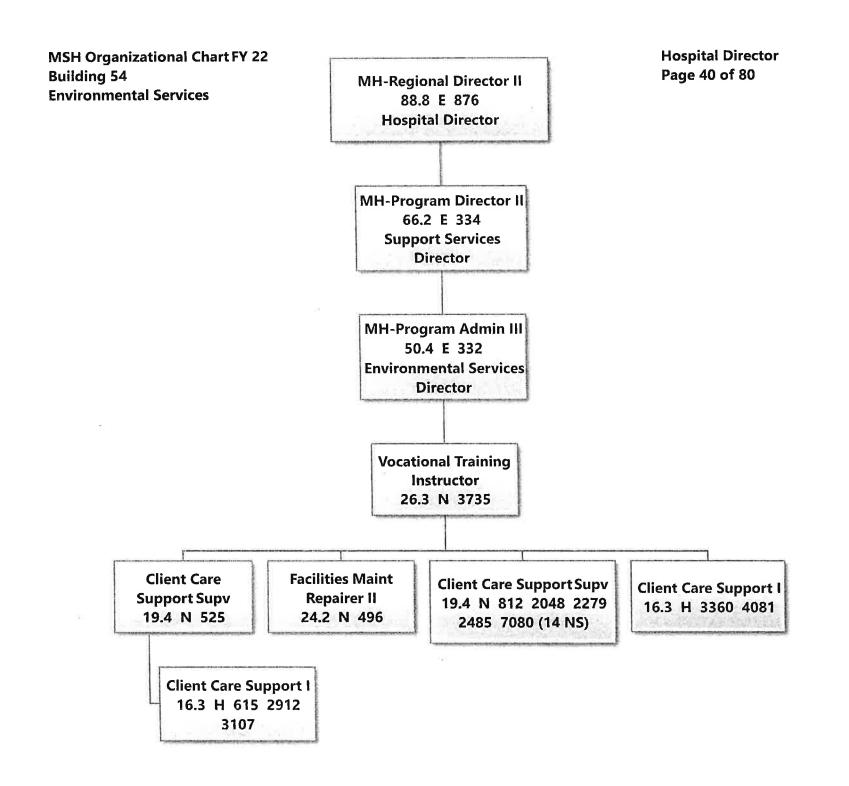

dministrator II 46.5 E 50 Public Relations Director MH-Program Director II 66.2 E 300 Service Outcome Director Psychiatric Director 204.1 E 935 13 NS Clinical Services Director

Juni & and





















**Hospital Director MSH Organizational Chart FY 22** Page 12 of 80 **Building 25 Psychiatry Residency Program** MH-Regional Director II 88.8 E 876 **Hospital Director Psychiatric Director** 204.1 E 935 13 NS Clinical Services Director **Psychiatrist** 193.7 E 932 13 NS **Post Graduate Year I** MH-Program 52.5 E 252 793 2489 Administrator IV 3675 4257 4374 55.2 E 4008 **Branch Director I** 37.0 E 1117

MSH Organizational Chart FY 22 Building 27 Speech & Hearing/ Rehab Therapy Hospital Director Page 13 of 80







































5210(14NS) 6033(14NS)



















MSH Organizational Chart FY 22 Building 59 Maintenance - Paint Hospital Director Page 41 of 80





MSH Organizational Chart FY 22 Building 60 (cont.) WMSH Hospital Directαr Page 43 of 80











**MSH Organizational Chart FY 22 Hospital Director Building 69** Page 48 of 80 **Child/Adolescent Treatment Mall** MH-Regional Director II 88.8 E 876 **Hospital Director** MH-Program Director II 66.2 E 300 **MH-Program** Administrator IV 55.2 E 3575 Academic **Behavioral Active Treatment Active Treatment Academic Client Care** Teacher I Teacher II Health Tech III Tech Tech, Trne Support I 42.7 E 4354 45.4 E 4355 26.8 N 3917 25.6 N 3381 24.4 N 739 16.3 N 3807



MSH Organizational Chart FY 22 Building 75 Dental Services

Hospital Director Page 50 of 80











MSH Organizational Chart FY 22