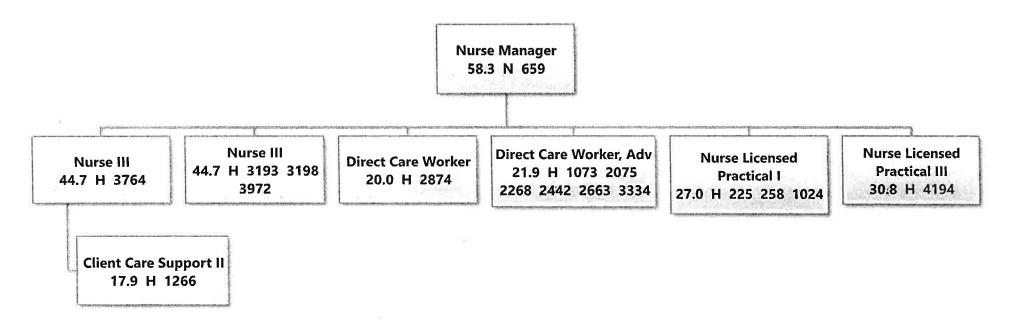

**Hospital Director MSH Organizational Chart FY 22** Page 12 of 80 **Building 25 Psychiatry Residency Program** MH-Regional Director II 88.8 E 876 **Hospital Director Psychiatric Director** 204.1 E 935 13 NS Clinical Services Director **Psychiatrist** 193.7 E 932 13 NS **Post Graduate Year I** MH-Program 52.5 E 252 793 2489 Administrator IV 3675 4257 4374 55.2 E 4008 **Branch Director I** 37.0 E 1117

MSH Organizational Chart FY 22 Building 27 Speech & Hearing/ Rehab Therapy Hospital Director Page 13 of 80







































5210(14NS) 6033(14NS)



















MSH Organizational Chart FY 22 Building 59 Maintenance - Paint Hospital Director Page 41 of 80





MSH Organizational Chart FY 22 Building 60 (cont.) WMSH Hospital Directαr Page 43 of 80











**MSH Organizational Chart FY 22 Hospital Director Building 69** Page 48 of 80 **Child/Adolescent Treatment Mall** MH-Regional Director II 88.8 E 876 **Hospital Director** MH-Program Director II 66.2 E 300 **MH-Program** Administrator IV 55.2 E 3575 Academic **Behavioral Active Treatment Active Treatment Academic Client Care** Teacher I Teacher II Health Tech III Tech Tech, Trne Support I 42.7 E 4354 45.4 E 4355 26.8 N 3917 25.6 N 3381 24.4 N 739 16.3 N 3807



MSH Organizational Chart FY 22 Building 75 Dental Services

Hospital Director Page 50 of 80











MSH Organizational Chart FY 22 Building 80 Purchasing Hospital Director Page 55 of 80





































### MSH Organizational Chart FY 22 STF - Clinical Services

Hospital Director Page 73 of 80





#