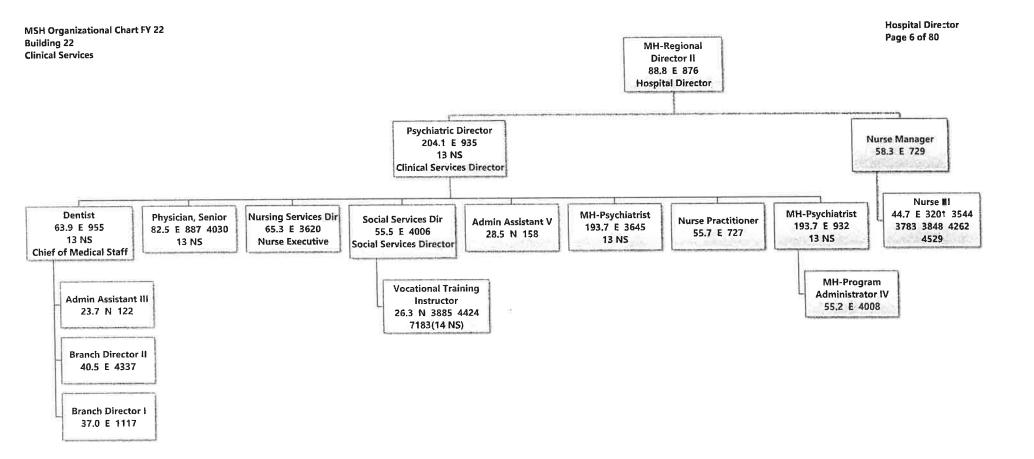

Mental Health - Mississippi State Hospital P. O. Box 157-A James G. Chastain AGENCY **ADDRESS** CHIEF EXECUTIVE OFFICER Actual Expenses Estimated Expenses Requested For Requested Over/(Under) Estimated June 30,2021 June 30,2022 June 30,2023 I. A. PERSONAL SERVICES AMOUNT PERCENT 1. Salaries, Wages & Fringe Benefits (Base) 68,214,046 77,397,694 90.527.298 a. Additional Compensation 8,196,274 b. Proposed Vacancy Rate (Dollar Amount) 20.439.918 c. Per Diem Total Salaries, Wages & Fringe Benefits 68,214,046 77,397,694 78,283,654 885,960 1.14% 2. Travel a Travel & Subsistence (In-State) 2.336 14,560 14,560 b. Travel & Subsistence (Out-Of-State) 3,640 3,640 c. Travel & Subsistence (Out-Of-Country) Total Travel 2,336 18,200 18,200 B. CONTRACTUAL SERVICE S (Schedule B) a Tuition Rewards & Awards 15,709 18,530 18,530 b. Communications, Transportation & Utilities 1,353,634 1,446,094 1,446,094 c. Public Information 3,272 4,105 4.105 d. Rents 484,962 608,996 608,996 e. Repairs & Service 1,221,302 1,503,242 1,503,242 f. Fees, Professional & Other Services 8,501,122 9,018,629 9,018,629 g. Other Contractual Services 298.817 317,839 317,839 h. Data Processing 785,600 990.300 990,300 i. Other 282,846 302,279 302,279 Total Contractual Services 12,947,264 14,210,014 14,210,014 C. COMMODITIES (Schedule C) Maintenance & Construction Materials & Supplies 59,317 217,363 217,363 b. Printing & Office Supplies & Materials 335,444 605,812 605,812 c. Equipment, Repair Parts, Supplies & Accessories 256,621 396,064 396,064 d. Professional & Scientific Supplies & Materials 3,449,443 4,695,672 4,695,672 e. Other Supplies & Materials 859,105 1,205,498 1,205,498 **Total Commodities** 4,959,930 7,120,409 7,120,409 D. CAPITAL OUTLAY 1. Total Other Than Equipment (Schedule D-1) 308,065 74,982 74,982 2. Equipment (Schedule D-2) Road Machinery, Farm & Other Working Equipment c. Office Machines, Furniture, Fixtures & Equipment 126.212 126,212 126,212 d. IS Equipment (Data Processing & Telecommunications) 265,384 382,040 382,040 e. Equipment - Lease Purchase f. Other Equipment Total Equipment (Schedule D-2) 391,596 508,252 508,252 3. Vehicles (Schedule D-3) 31,248 45,900 45,900 4. Wireless Comm. Devices (Schedule D-4) E. SUBSIDIES, LOANS & GRANTS (Schedule E) 9,826,886 17,433,145 17,433,145 TOTAL EXPENDITURES 96,681,371 116,808,596 117,694,556 885,960 0.76% II. BUDGET TO BE FUNDED AS FOLLOWS: Cash Balance-Unencumbered 12,283,460 18.491.022 18,491,022 General Fund Appropriation (Enter General Fund Lapse Below) 60,446,157 61.046.046 66,832,395 5,786,349 9.48% State Support Special Funds 3,161,883 3,161,883 3,161,883 Federal Funds 1,059,989 Other Special Funds (Specify) Medicaid 28,966,195 31,901,524 31,901,524 Medicare 3,659,764 3,992,470 3,992,470 Other 3,372,352 12,799,043 7,898,654 (4,900,389) (38.29%) Patient/Client Fees 2,222,593 3,907,630 3,907,630 Less: Estimated Cash Available Next Fiscal Period (18,491,022) (18,491,022)(18,491,022) TOTAL FUNDS (equals Total Expenditures above) 96,681,371 116,808,596 117,694,556 885,960 0.76% GENERAL FUND LAPSE III: PERSONNEL DATA Number of Positions Authorized in Appropriation Bill a.) Perm Full 1,570 1,564 1,564 b.) Perm Part c.) T-L Full 66 60 60 d.) T-L Part Average Annual Vacancy Rate (Percentage) a.) Perm Full 0.34 0.17 0.17 b.) Perm Part c.) T-L Full 0.19 0.08 0.08 dil James G. Chasta Approved by: Submitted by: Carla C. Dearman 8/2/2021 I:44 PM Official of Board or Commission Date: Budget Officer: Carla C. Dearman / carla.dearman@msh.ms.gov Phone Number: (601)351-8164 Director of Revenue Title: