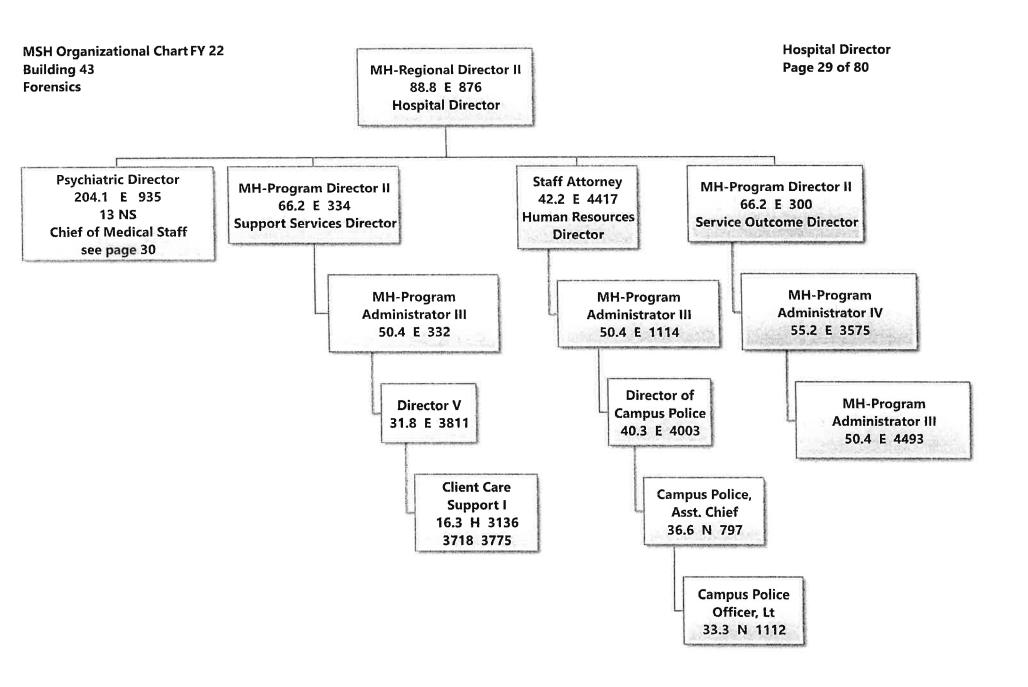

Mental Health - Mississippi State Hospital P. O. Box 157-A James G. Chastain AGENCY **ADDRESS** CHIEF EXECUTIVE OFFICER Actual Expenses Estimated Expenses Requested For Requested Over/(Under) Estimated June 30,2021 June 30,2022 June 30,2023 I. A. PERSONAL SERVICES AMOUNT PERCENT 1. Salaries, Wages & Fringe Benefits (Base) 68,214,046 77,397,694 90.527.298 a. Additional Compensation 8,196,274 b. Proposed Vacancy Rate (Dollar Amount) 20.439.918 c. Per Diem Total Salaries, Wages & Fringe Benefits 68,214,046 77,397,694 78,283,654 885,960 1.14% 2. Travel a Travel & Subsistence (In-State) 2.336 14,560 14,560 b. Travel & Subsistence (Out-Of-State) 3,640 3,640 c. Travel & Subsistence (Out-Of-Country) Total Travel 2,336 18,200 18,200 B. CONTRACTUAL SERVICE S (Schedule B) a Tuition Rewards & Awards 15,709 18,530 18,530 b. Communications, Transportation & Utilities 1,353,634 1,446,094 1,446,094 c. Public Information 3,272 4,105 4.105 d. Rents 484,962 608,996 608,996 e. Repairs & Service 1,221,302 1,503,242 1,503,242 f. Fees, Professional & Other Services 8,501,122 9,018,629 9,018,629 g. Other Contractual Services 298.817 317,839 317,839 h. Data Processing 785,600 990.300 990,300 i. Other 282,846 302,279 302,279 Total Contractual Services 12,947,264 14,210,014 14,210,014 C. COMMODITIES (Schedule C) Maintenance & Construction Materials & Supplies 59,317 217,363 217,363 b. Printing & Office Supplies & Materials 335,444 605,812 605,812 c. Equipment, Repair Parts, Supplies & Accessories 256,621 396,064 396,064 d. Professional & Scientific Supplies & Materials 3,449,443 4,695,672 4,695,672 e. Other Supplies & Materials 859,105 1,205,498 1,205,498 **Total Commodities** 4,959,930 7,120,409 7,120,409 D. CAPITAL OUTLAY 1. Total Other Than Equipment (Schedule D-1) 308,065 74,982 74,982 2. Equipment (Schedule D-2) Road Machinery, Farm & Other Working Equipment c. Office Machines, Furniture, Fixtures & Equipment 126.212 126,212 126,212 d. IS Equipment (Data Processing & Telecommunications) 265,384 382,040 382,040 e. Equipment - Lease Purchase f. Other Equipment Total Equipment (Schedule D-2) 391,596 508,252 508,252 3. Vehicles (Schedule D-3) 31,248 45,900 45,900 4. Wireless Comm. Devices (Schedule D-4) E. SUBSIDIES, LOANS & GRANTS (Schedule E) 9,826,886 17,433,145 17,433,145 TOTAL EXPENDITURES 96,681,371 116,808,596 117,694,556 885,960 0.76% II. BUDGET TO BE FUNDED AS FOLLOWS: Cash Balance-Unencumbered 12,283,460 18.491.022 18,491,022 General Fund Appropriation (Enter General Fund Lapse Below) 60,446,157 61.046.046 66,832,395 5,786,349 9.48% State Support Special Funds 3,161,883 3,161,883 3,161,883 Federal Funds 1,059,989 Other Special Funds (Specify) Medicaid 28,966,195 31,901,524 31,901,524 Medicare 3,659,764 3,992,470 3,992,470 Other 3,372,352 12,799,043 7,898,654 (4,900,389) (38.29%) Patient/Client Fees 2,222,593 3,907,630 3,907,630 Less: Estimated Cash Available Next Fiscal Period (18,491,022) (18,491,022)(18,491,022) TOTAL FUNDS (equals Total Expenditures above) 96,681,371 116,808,596 117,694,556 885,960 0.76% GENERAL FUND LAPSE III: PERSONNEL DATA Number of Positions Authorized in Appropriation Bill a.) Perm Full 1,570 1,564 1,564 b.) Perm Part c.) T-L Full 66 60 60 d.) T-L Part Average Annual Vacancy Rate (Percentage) a.) Perm Full 0.34 0.17 0.17 b.) Perm Part c.) T-L Full 0.19 0.08 0.08 dil James G. Chasta Approved by: Submitted by: Carla C. Dearman 8/2/2021 I:44 PM Official of Board or Commission Date: Budget Officer: Carla C. Dearman / carla.dearman@msh.ms.gov Phone Number: (601)351-8164 Director of Revenue Title: