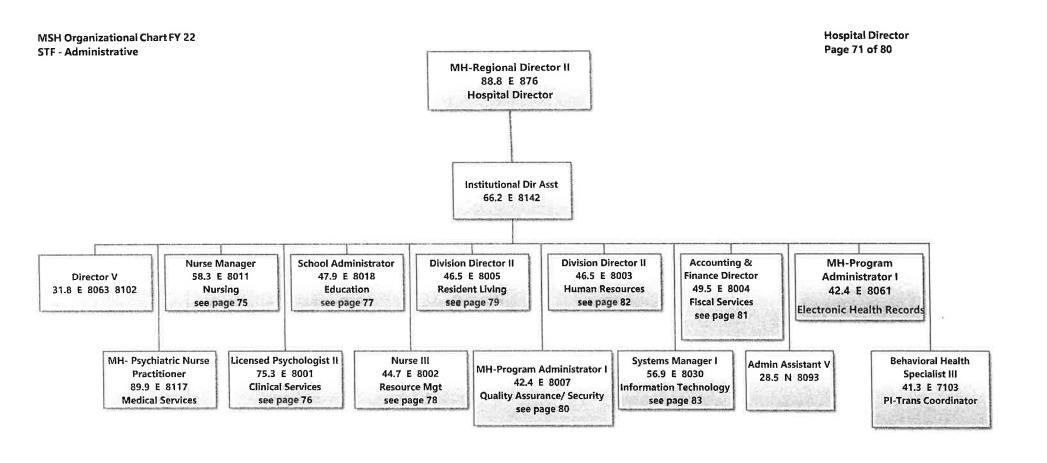

Mental Health - Mississippi State Hospital P. O. Box 157-A James G. Chastain AGENCY **ADDRESS** CHIEF EXECUTIVE OFFICER Actual Expenses Estimated Expenses Requested For Requested Over/(Under) Estimated June 30,2021 June 30,2022 June 30,2023 I. A. PERSONAL SERVICES AMOUNT PERCENT 1. Salaries, Wages & Fringe Benefits (Base) 68,214,046 77,397,694 90.527.298 a. Additional Compensation 8,196,274 b. Proposed Vacancy Rate (Dollar Amount) 20.439.918 c. Per Diem Total Salaries, Wages & Fringe Benefits 68,214,046 77,397,694 78,283,654 885,960 1.14% 2. Travel a Travel & Subsistence (In-State) 2.336 14,560 14,560 b. Travel & Subsistence (Out-Of-State) 3,640 3,640 c. Travel & Subsistence (Out-Of-Country) Total Travel 2,336 18,200 18,200 B. CONTRACTUAL SERVICE S (Schedule B) a Tuition Rewards & Awards 15,709 18,530 18,530 b. Communications, Transportation & Utilities 1,353,634 1,446,094 1,446,094 c. Public Information 3,272 4,105 4.105 d. Rents 484,962 608,996 608,996 e. Repairs & Service 1,221,302 1,503,242 1,503,242 f. Fees, Professional & Other Services 8,501,122 9,018,629 9,018,629 g. Other Contractual Services 298.817 317,839 317,839 h. Data Processing 785,600 990.300 990,300 i. Other 282,846 302,279 302,279 Total Contractual Services 12,947,264 14,210,014 14,210,014 C. COMMODITIES (Schedule C) Maintenance & Construction Materials & Supplies 59,317 217,363 217,363 b. Printing & Office Supplies & Materials 335,444 605,812 605,812 c. Equipment, Repair Parts, Supplies & Accessories 256,621 396,064 396,064 d. Professional & Scientific Supplies & Materials 3,449,443 4,695,672 4,695,672 e. Other Supplies & Materials 859,105 1,205,498 1,205,498 **Total Commodities** 4,959,930 7,120,409 7,120,409 D. CAPITAL OUTLAY 1. Total Other Than Equipment (Schedule D-1) 308,065 74,982 74,982 2. Equipment (Schedule D-2) Road Machinery, Farm & Other Working Equipment c. Office Machines, Furniture, Fixtures & Equipment 126.212 126,212 126,212 d. IS Equipment (Data Processing & Telecommunications) 265,384 382,040 382,040 e. Equipment - Lease Purchase f. Other Equipment Total Equipment (Schedule D-2) 391,596 508,252 508,252 3. Vehicles (Schedule D-3) 31,248 45,900 45,900 4. Wireless Comm. Devices (Schedule D-4) E. SUBSIDIES, LOANS & GRANTS (Schedule E) 9,826,886 17,433,145 17,433,145 TOTAL EXPENDITURES 96,681,371 116,808,596 117,694,556 885,960 0.76% II. BUDGET TO BE FUNDED AS FOLLOWS: Cash Balance-Unencumbered 12,283,460 18.491.022 18,491,022 General Fund Appropriation (Enter General Fund Lapse Below) 60,446,157 61.046.046 66,832,395 5,786,349 9.48% State Support Special Funds 3,161,883 3,161,883 3,161,883 Federal Funds 1,059,989 Other Special Funds (Specify) Medicaid 28,966,195 31,901,524 31,901,524 Medicare 3,659,764 3,992,470 3,992,470 Other 3,372,352 12,799,043 7,898,654 (4,900,389) (38.29%) Patient/Client Fees 2,222,593 3,907,630 3,907,630 Less: Estimated Cash Available Next Fiscal Period (18,491,022) (18,491,022)(18,491,022) TOTAL FUNDS (equals Total Expenditures above) 96,681,371 116,808,596 117,694,556 885,960 0.76% GENERAL FUND LAPSE III: PERSONNEL DATA Number of Positions Authorized in Appropriation Bill a.) Perm Full 1,570 1,564 1,564 b.) Perm Part c.) T-L Full 66 60 60 d.) T-L Part Average Annual Vacancy Rate (Percentage) a.) Perm Full 0.34 0.17 0.17 b.) Perm Part c.) T-L Full 0.19 0.08 0.08 dil James G. Chasta Approved by: Submitted by: Carla C. Dearman 8/2/2021 I:44 PM Official of Board or Commission Date: Budget Officer: Carla C. Dearman / carla.dearman@msh.ms.gov Phone Number: (601)351-8164 Director of Revenue Title: