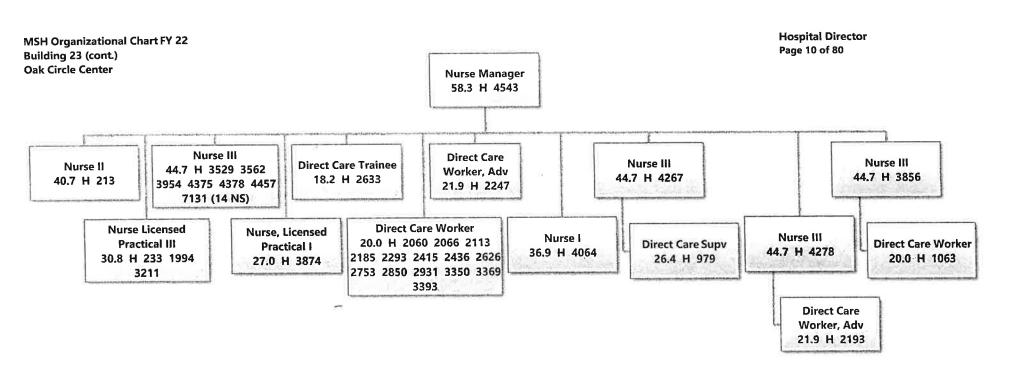

Mental Health - Mississippi State Hospital P. O. Box 157-A James G. Chastain AGENCY **ADDRESS** CHIEF EXECUTIVE OFFICER Actual Expenses Estimated Expenses Requested For Requested Over/(Under) Estimated June 30,2021 June 30,2022 June 30,2023 I. A. PERSONAL SERVICES AMOUNT PERCENT 1. Salaries, Wages & Fringe Benefits (Base) 68,214,046 77,397,694 90.527.298 a. Additional Compensation 8,196,274 b. Proposed Vacancy Rate (Dollar Amount) 20.439.918 c. Per Diem Total Salaries, Wages & Fringe Benefits 68,214,046 77,397,694 78,283,654 885,960 1.14% 2. Travel a Travel & Subsistence (In-State) 2.336 14,560 14,560 b. Travel & Subsistence (Out-Of-State) 3,640 3,640 c. Travel & Subsistence (Out-Of-Country) Total Travel 2,336 18,200 18,200 B. CONTRACTUAL SERVICE S (Schedule B) a Tuition Rewards & Awards 15,709 18,530 18,530 b. Communications, Transportation & Utilities 1,353,634 1,446,094 1,446,094 c. Public Information 3,272 4,105 4.105 d. Rents 484,962 608,996 608,996 e. Repairs & Service 1,221,302 1,503,242 1,503,242 f. Fees, Professional & Other Services 8,501,122 9,018,629 9,018,629 g. Other Contractual Services 298.817 317,839 317,839 h. Data Processing 785,600 990.300 990,300 i. Other 282,846 302,279 302,279 Total Contractual Services 12,947,264 14,210,014 14,210,014 C. COMMODITIES (Schedule C) Maintenance & Construction Materials & Supplies 59,317 217,363 217,363 b. Printing & Office Supplies & Materials 335,444 605,812 605,812 c. Equipment, Repair Parts, Supplies & Accessories 256,621 396,064 396,064 d. Professional & Scientific Supplies & Materials 3,449,443 4,695,672 4,695,672 e. Other Supplies & Materials 859,105 1,205,498 1,205,498 **Total Commodities** 4,959,930 7,120,409 7,120,409 D. CAPITAL OUTLAY 1. Total Other Than Equipment (Schedule D-1) 308,065 74,982 74,982 2. Equipment (Schedule D-2) Road Machinery, Farm & Other Working Equipment c. Office Machines, Furniture, Fixtures & Equipment 126.212 126,212 126,212 d. IS Equipment (Data Processing & Telecommunications) 265,384 382,040 382,040 e. Equipment - Lease Purchase f. Other Equipment Total Equipment (Schedule D-2) 391,596 508,252 508,252 3. Vehicles (Schedule D-3) 31,248 45,900 45,900 4. Wireless Comm. Devices (Schedule D-4) E. SUBSIDIES, LOANS & GRANTS (Schedule E) 9,826,886 17,433,145 17,433,145 TOTAL EXPENDITURES 96,681,371 116,808,596 117,694,556 885,960 0.76% II. BUDGET TO BE FUNDED AS FOLLOWS: Cash Balance-Unencumbered 12,283,460 18.491.022 18,491,022 General Fund Appropriation (Enter General Fund Lapse Below) 60,446,157 61.046.046 66,832,395 5,786,349 9.48% State Support Special Funds 3,161,883 3,161,883 3,161,883 Federal Funds 1,059,989 Other Special Funds (Specify) Medicaid 28,966,195 31,901,524 31,901,524 Medicare 3,659,764 3,992,470 3,992,470 Other 3,372,352 12,799,043 7,898,654 (4,900,389) (38.29%) Patient/Client Fees 2,222,593 3,907,630 3,907,630 Less: Estimated Cash Available Next Fiscal Period (18,491,022) (18,491,022)(18,491,022) TOTAL FUNDS (equals Total Expenditures above) 96,681,371 116,808,596 117,694,556 885,960 0.76% GENERAL FUND LAPSE III: PERSONNEL DATA Number of Positions Authorized in Appropriation Bill a.) Perm Full 1,570 1,564 1,564 b.) Perm Part c.) T-L Full 66 60 60 d.) T-L Part Average Annual Vacancy Rate (Percentage) a.) Perm Full 0.34 0.17 0.17 b.) Perm Part c.) T-L Full 0.19 0.08 0.08 dil James G. Chasta Approved by: Submitted by: Carla C. Dearman 8/2/2021 I:44 PM Official of Board or Commission Date: Budget Officer: Carla C. Dearman / carla.dearman@msh.ms.gov Phone Number: (601)351-8164 Director of Revenue Title: