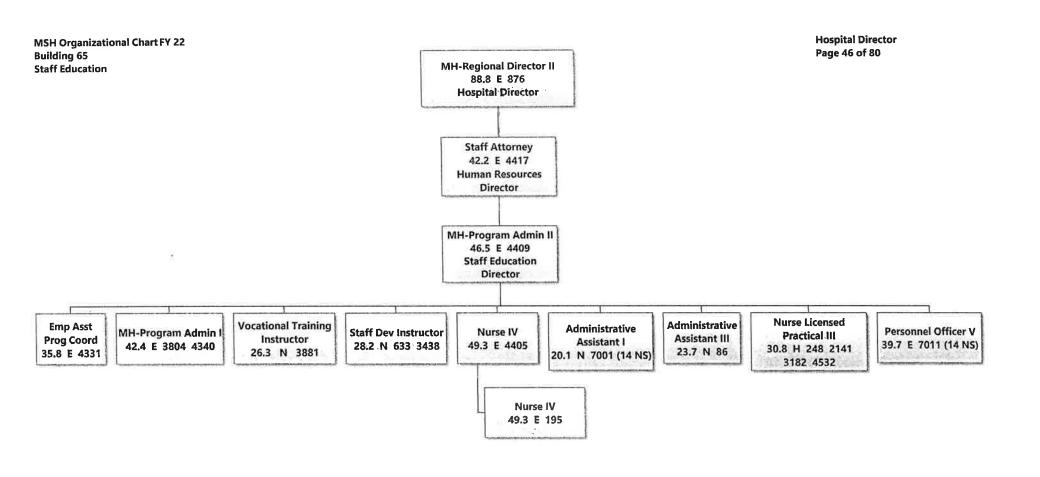

**Hospital Director MSH Organizational Chart FY 22** Page 12 of 80 **Building 25 Psychiatry Residency Program** MH-Regional Director II 88.8 E 876 **Hospital Director Psychiatric Director** 204.1 E 935 13 NS Clinical Services Director **Psychiatrist** 193.7 E 932 13 NS **Post Graduate Year I** MH-Program 52.5 E 252 793 2489 Administrator IV 3675 4257 4374 55.2 E 4008 **Branch Director I** 37.0 E 1117

MSH Organizational Chart FY 22 Building 27 Speech & Hearing/ Rehab Therapy Hospital Director Page 13 of 80







































5210(14NS) 6033(14NS)



















MSH Organizational Chart FY 22 Building 59 Maintenance - Paint Hospital Director Page 41 of 80





MSH Organizational Chart FY 22 Building 60 (cont.) WMSH Hospital Directαr Page 43 of 80











**MSH Organizational Chart FY 22 Hospital Director Building 69** Page 48 of 80 **Child/Adolescent Treatment Mall** MH-Regional Director II 88.8 E 876 **Hospital Director** MH-Program Director II 66.2 E 300 **MH-Program** Administrator IV 55.2 E 3575 Academic **Behavioral Active Treatment Active Treatment Academic Client Care** Teacher I Teacher II Health Tech III Tech Tech, Trne Support I 42.7 E 4354 45.4 E 4355 26.8 N 3917 25.6 N 3381 24.4 N 739 16.3 N 3807



MSH Organizational Chart FY 22 Building 75 Dental Services

Hospital Director Page 50 of 80











MSH Organizational Chart FY 22 Building 80 Purchasing Hospital Director Page 55 of 80





































### MSH Organizational Chart FY 22 STF - Clinical Services

Hospital Director Page 73 of 80





## MSH