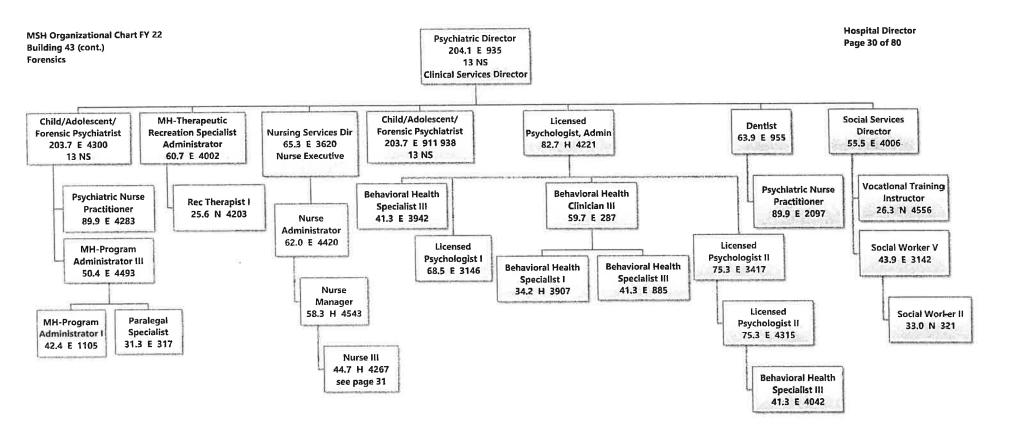

Mental Health - Mississippi State Hospital P. O. Box 157-A James G. Chastain AGENCY **ADDRESS** CHIEF EXECUTIVE OFFICER Actual Expenses Estimated Expenses Requested For Requested Over/(Under) Estimated June 30,2021 June 30,2022 June 30,2023 I. A. PERSONAL SERVICES AMOUNT PERCENT 1. Salaries, Wages & Fringe Benefits (Base) 68,214,046 77,397,694 90.527.298 a. Additional Compensation 8,196,274 b. Proposed Vacancy Rate (Dollar Amount) 20.439.918 c. Per Diem Total Salaries, Wages & Fringe Benefits 68,214,046 77,397,694 78,283,654 885,960 1.14% 2. Travel a Travel & Subsistence (In-State) 2.336 14,560 14,560 b. Travel & Subsistence (Out-Of-State) 3,640 3,640 c. Travel & Subsistence (Out-Of-Country) Total Travel 2,336 18,200 18,200 B. CONTRACTUAL SERVICE S (Schedule B) a Tuition Rewards & Awards 15,709 18,530 18,530 b. Communications, Transportation & Utilities 1,353,634 1,446,094 1,446,094 c. Public Information 3,272 4,105 4.105 d. Rents 484,962 608,996 608,996 e. Repairs & Service 1,221,302 1,503,242 1,503,242 f. Fees, Professional & Other Services 8,501,122 9,018,629 9,018,629 g. Other Contractual Services 298.817 317,839 317,839 h. Data Processing 785,600 990.300 990,300 i. Other 282,846 302,279 302,279 Total Contractual Services 12,947,264 14,210,014 14,210,014 C. COMMODITIES (Schedule C) Maintenance & Construction Materials & Supplies 59,317 217,363 217,363 b. Printing & Office Supplies & Materials 335,444 605,812 605,812 c. Equipment, Repair Parts, Supplies & Accessories 256,621 396,064 396,064 d. Professional & Scientific Supplies & Materials 3,449,443 4,695,672 4,695,672 e. Other Supplies & Materials 859,105 1,205,498 1,205,498 **Total Commodities** 4,959,930 7,120,409 7,120,409 D. CAPITAL OUTLAY 1. Total Other Than Equipment (Schedule D-1) 308,065 74,982 74,982 2. Equipment (Schedule D-2) Road Machinery, Farm & Other Working Equipment c. Office Machines, Furniture, Fixtures & Equipment 126.212 126,212 126,212 d. IS Equipment (Data Processing & Telecommunications) 265,384 382,040 382,040 e. Equipment - Lease Purchase f. Other Equipment Total Equipment (Schedule D-2) 391,596 508,252 508,252 3. Vehicles (Schedule D-3) 31,248 45,900 45,900 4. Wireless Comm. Devices (Schedule D-4) E. SUBSIDIES, LOANS & GRANTS (Schedule E) 9,826,886 17,433,145 17,433,145 TOTAL EXPENDITURES 96,681,371 116,808,596 117,694,556 885,960 0.76% II. BUDGET TO BE FUNDED AS FOLLOWS: Cash Balance-Unencumbered 12,283,460 18.491.022 18,491,022 General Fund Appropriation (Enter General Fund Lapse Below) 60,446,157 61.046.046 66,832,395 5,786,349 9.48% State Support Special Funds 3,161,883 3,161,883 3,161,883 Federal Funds 1,059,989 Other Special Funds (Specify) Medicaid 28,966,195 31,901,524 31,901,524 Medicare 3,659,764 3,992,470 3,992,470 Other 3,372,352 12,799,043 7,898,654 (4,900,389) (38.29%) Patient/Client Fees 2,222,593 3,907,630 3,907,630 Less: Estimated Cash Available Next Fiscal Period (18,491,022) (18,491,022)(18,491,022) TOTAL FUNDS (equals Total Expenditures above) 96,681,371 116,808,596 117,694,556 885,960 0.76% GENERAL FUND LAPSE III: PERSONNEL DATA Number of Positions Authorized in Appropriation Bill a.) Perm Full 1,570 1,564 1,564 b.) Perm Part c.) T-L Full 66 60 60 d.) T-L Part Average Annual Vacancy Rate (Percentage) a.) Perm Full 0.34 0.17 0.17 b.) Perm Part c.) T-L Full 0.19 0.08 0.08 dil James G. Chasta Approved by: Submitted by: Carla C. Dearman 8/2/2021 I:44 PM Official of Board or Commission Date: Budget Officer: Carla C. Dearman / carla.dearman@msh.ms.gov Phone Number: (601)351-8164 Director of Revenue Title: