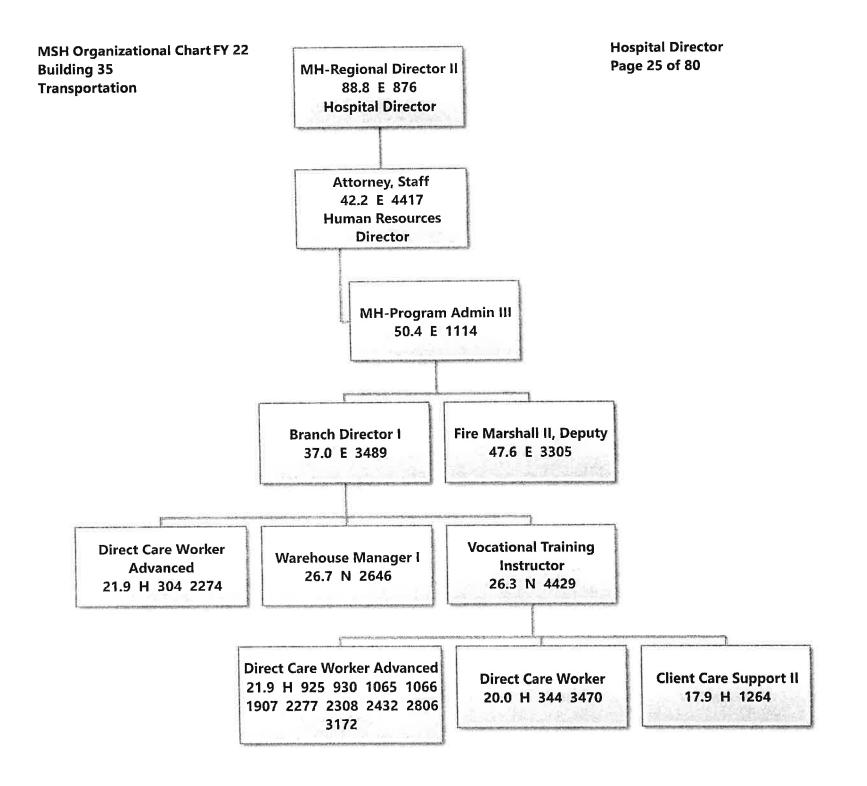

Mental Health - Mississippi State Hospital P. O. Box 157-A James G. Chastain AGENCY **ADDRESS** CHIEF EXECUTIVE OFFICER Actual Expenses Estimated Expenses Requested For Requested Over/(Under) Estimated June 30,2021 June 30,2022 June 30,2023 I. A. PERSONAL SERVICES AMOUNT PERCENT 1. Salaries, Wages & Fringe Benefits (Base) 68,214,046 77,397,694 90.527.298 a. Additional Compensation 8,196,274 b. Proposed Vacancy Rate (Dollar Amount) 20.439.918 c. Per Diem Total Salaries, Wages & Fringe Benefits 68,214,046 77,397,694 78,283,654 885,960 1.14% 2. Travel a Travel & Subsistence (In-State) 2.336 14,560 14,560 b. Travel & Subsistence (Out-Of-State) 3,640 3,640 c. Travel & Subsistence (Out-Of-Country) Total Travel 2,336 18,200 18,200 B. CONTRACTUAL SERVICE S (Schedule B) a Tuition Rewards & Awards 15,709 18,530 18,530 b. Communications, Transportation & Utilities 1,353,634 1,446,094 1,446,094 c. Public Information 3,272 4,105 4.105 d. Rents 484,962 608,996 608,996 e. Repairs & Service 1,221,302 1,503,242 1,503,242 f. Fees, Professional & Other Services 8,501,122 9,018,629 9,018,629 g. Other Contractual Services 298.817 317,839 317,839 h. Data Processing 785,600 990.300 990,300 i. Other 282,846 302,279 302,279 Total Contractual Services 12,947,264 14,210,014 14,210,014 C. COMMODITIES (Schedule C) Maintenance & Construction Materials & Supplies 59,317 217,363 217,363 b. Printing & Office Supplies & Materials 335,444 605,812 605,812 c. Equipment, Repair Parts, Supplies & Accessories 256,621 396,064 396,064 d. Professional & Scientific Supplies & Materials 3,449,443 4,695,672 4,695,672 e. Other Supplies & Materials 859,105 1,205,498 1,205,498 **Total Commodities** 4,959,930 7,120,409 7,120,409 D. CAPITAL OUTLAY 1. Total Other Than Equipment (Schedule D-1) 308,065 74,982 74,982 2. Equipment (Schedule D-2) Road Machinery, Farm & Other Working Equipment c. Office Machines, Furniture, Fixtures & Equipment 126.212 126,212 126,212 d. IS Equipment (Data Processing & Telecommunications) 265,384 382,040 382,040 e. Equipment - Lease Purchase f. Other Equipment Total Equipment (Schedule D-2) 391,596 508,252 508,252 3. Vehicles (Schedule D-3) 31,248 45,900 45,900 4. Wireless Comm. Devices (Schedule D-4) E. SUBSIDIES, LOANS & GRANTS (Schedule E) 9,826,886 17,433,145 17,433,145 TOTAL EXPENDITURES 96,681,371 116,808,596 117,694,556 885,960 0.76% II. BUDGET TO BE FUNDED AS FOLLOWS: Cash Balance-Unencumbered 12,283,460 18.491.022 18,491,022 General Fund Appropriation (Enter General Fund Lapse Below) 60,446,157 61.046.046 66,832,395 5,786,349 9.48% State Support Special Funds 3,161,883 3,161,883 3,161,883 Federal Funds 1,059,989 Other Special Funds (Specify) Medicaid 28,966,195 31,901,524 31,901,524 Medicare 3,659,764 3,992,470 3,992,470 Other 3,372,352 12,799,043 7,898,654 (4,900,389) (38.29%) Patient/Client Fees 2,222,593 3,907,630 3,907,630 Less: Estimated Cash Available Next Fiscal Period (18,491,022) (18,491,022)(18,491,022) TOTAL FUNDS (equals Total Expenditures above) 96,681,371 116,808,596 117,694,556 885,960 0.76% GENERAL FUND LAPSE III: PERSONNEL DATA Number of Positions Authorized in Appropriation Bill a.) Perm Full 1,570 1,564 1,564 b.) Perm Part c.) T-L Full 66 60 60 d.) T-L Part Average Annual Vacancy Rate (Percentage) a.) Perm Full 0.34 0.17 0.17 b.) Perm Part c.) T-L Full 0.19 0.08 0.08 dil James G. Chasta Approved by: Submitted by: Carla C. Dearman 8/2/2021 I:44 PM Official of Board or Commission Date: Budget Officer: Carla C. Dearman / carla.dearman@msh.ms.gov Phone Number: (601)351-8164 Director of Revenue Title: