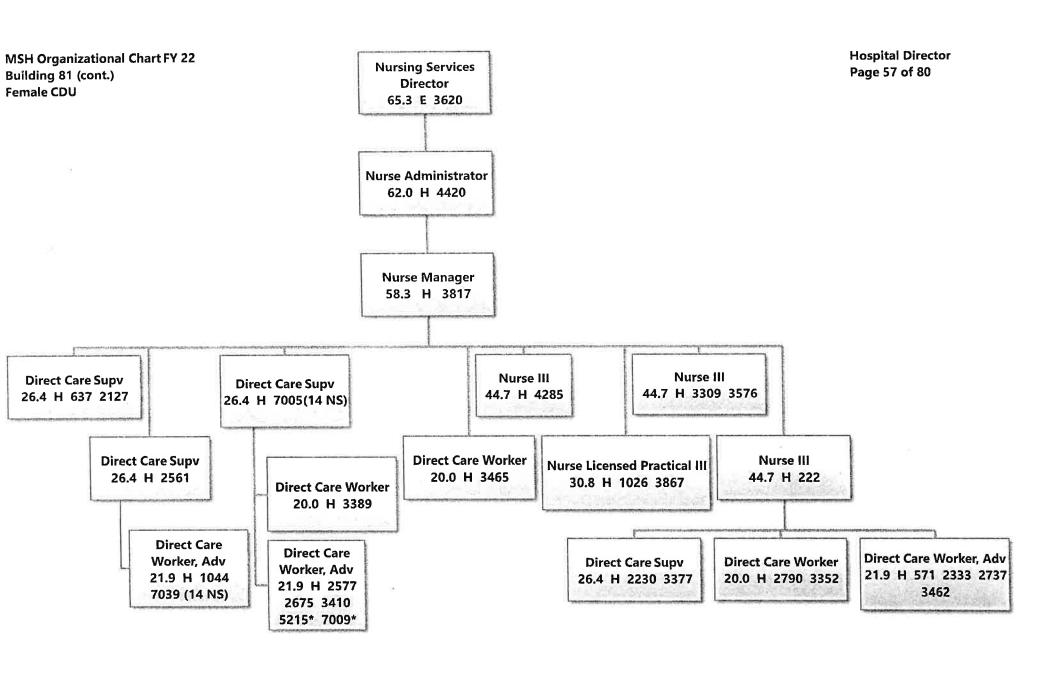

Mental Health - Mississippi State Hospital P. O. Box 157-A James G. Chastain AGENCY **ADDRESS** CHIEF EXECUTIVE OFFICER Actual Expenses Estimated Expenses Requested For Requested Over/(Under) Estimated June 30,2021 June 30,2022 June 30,2023 I. A. PERSONAL SERVICES AMOUNT PERCENT 1. Salaries, Wages & Fringe Benefits (Base) 68,214,046 77,397,694 90.527.298 a. Additional Compensation 8,196,274 b. Proposed Vacancy Rate (Dollar Amount) 20.439.918 c. Per Diem Total Salaries, Wages & Fringe Benefits 68,214,046 77,397,694 78,283,654 885,960 1.14% 2. Travel a Travel & Subsistence (In-State) 2.336 14,560 14,560 b. Travel & Subsistence (Out-Of-State) 3,640 3,640 c. Travel & Subsistence (Out-Of-Country) Total Travel 2,336 18,200 18,200 B. CONTRACTUAL SERVICE S (Schedule B) a Tuition Rewards & Awards 15,709 18,530 18,530 b. Communications, Transportation & Utilities 1,353,634 1,446,094 1,446,094 c. Public Information 3,272 4,105 4.105 d. Rents 484,962 608,996 608,996 e. Repairs & Service 1,221,302 1,503,242 1,503,242 f. Fees, Professional & Other Services 8,501,122 9,018,629 9,018,629 g. Other Contractual Services 298.817 317,839 317,839 h. Data Processing 785,600 990.300 990,300 i. Other 282,846 302,279 302,279 Total Contractual Services 12,947,264 14,210,014 14,210,014 C. COMMODITIES (Schedule C) Maintenance & Construction Materials & Supplies 59,317 217,363 217,363 b. Printing & Office Supplies & Materials 335,444 605,812 605,812 c. Equipment, Repair Parts, Supplies & Accessories 256,621 396,064 396,064 d. Professional & Scientific Supplies & Materials 3,449,443 4,695,672 4,695,672 e. Other Supplies & Materials 859,105 1,205,498 1,205,498 **Total Commodities** 4,959,930 7,120,409 7,120,409 D. CAPITAL OUTLAY 1. Total Other Than Equipment (Schedule D-1) 308,065 74,982 74,982 2. Equipment (Schedule D-2) Road Machinery, Farm & Other Working Equipment c. Office Machines, Furniture, Fixtures & Equipment 126.212 126,212 126,212 d. IS Equipment (Data Processing & Telecommunications) 265,384 382,040 382,040 e. Equipment - Lease Purchase f. Other Equipment Total Equipment (Schedule D-2) 391,596 508,252 508,252 3. Vehicles (Schedule D-3) 31,248 45,900 45,900 4. Wireless Comm. Devices (Schedule D-4) E. SUBSIDIES, LOANS & GRANTS (Schedule E) 9,826,886 17,433,145 17,433,145 TOTAL EXPENDITURES 96,681,371 116,808,596 117,694,556 885,960 0.76% II. BUDGET TO BE FUNDED AS FOLLOWS: Cash Balance-Unencumbered 12,283,460 18.491.022 18,491,022 General Fund Appropriation (Enter General Fund Lapse Below) 60,446,157 61.046.046 66,832,395 5,786,349 9.48% State Support Special Funds 3,161,883 3,161,883 3,161,883 Federal Funds 1,059,989 Other Special Funds (Specify) Medicaid 28,966,195 31,901,524 31,901,524 Medicare 3,659,764 3,992,470 3,992,470 Other 3,372,352 12,799,043 7,898,654 (4,900,389) (38.29%) Patient/Client Fees 2,222,593 3,907,630 3,907,630 Less: Estimated Cash Available Next Fiscal Period (18,491,022) (18,491,022)(18,491,022) TOTAL FUNDS (equals Total Expenditures above) 96,681,371 116,808,596 117,694,556 885,960 0.76% GENERAL FUND LAPSE III: PERSONNEL DATA Number of Positions Authorized in Appropriation Bill a.) Perm Full 1,570 1,564 1,564 b.) Perm Part c.) T-L Full 66 60 60 d.) T-L Part Average Annual Vacancy Rate (Percentage) a.) Perm Full 0.34 0.17 0.17 b.) Perm Part c.) T-L Full 0.19 0.08 0.08 dil James G. Chasta Approved by: Submitted by: Carla C. Dearman 8/2/2021 I:44 PM Official of Board or Commission Date: Budget Officer: Carla C. Dearman / carla.dearman@msh.ms.gov Phone Number: (601)351-8164 Director of Revenue Title: