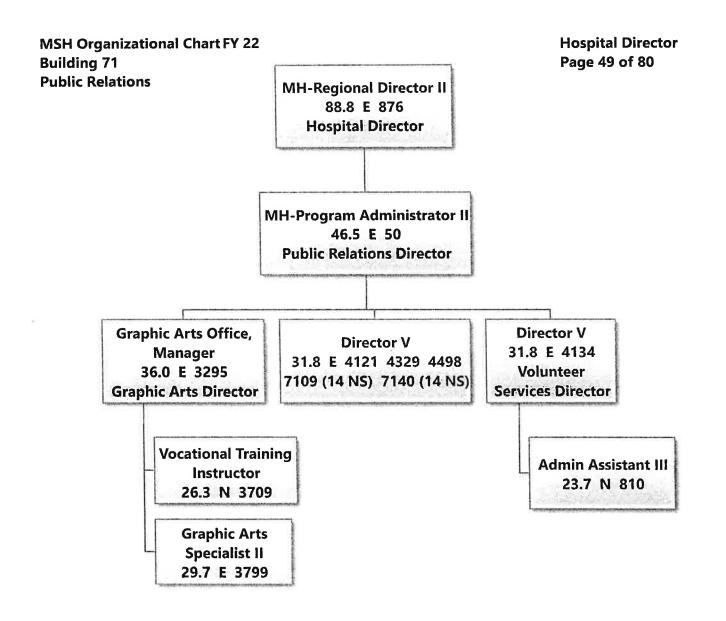

Mental Health - Mississippi State Hospital P. O. Box 157-A James G. Chastain AGENCY **ADDRESS** CHIEF EXECUTIVE OFFICER Actual Expenses Estimated Expenses Requested For Requested Over/(Under) Estimated June 30,2021 June 30,2022 June 30,2023 I. A. PERSONAL SERVICES AMOUNT PERCENT 1. Salaries, Wages & Fringe Benefits (Base) 68,214,046 77,397,694 90.527.298 a. Additional Compensation 8,196,274 b. Proposed Vacancy Rate (Dollar Amount) 20.439.918 c. Per Diem Total Salaries, Wages & Fringe Benefits 68,214,046 77,397,694 78,283,654 885,960 1.14% 2. Travel a Travel & Subsistence (In-State) 2.336 14,560 14,560 b. Travel & Subsistence (Out-Of-State) 3,640 3,640 c. Travel & Subsistence (Out-Of-Country) Total Travel 2,336 18,200 18,200 B. CONTRACTUAL SERVICE S (Schedule B) a Tuition Rewards & Awards 15,709 18,530 18,530 b. Communications, Transportation & Utilities 1,353,634 1,446,094 1,446,094 c. Public Information 3,272 4,105 4.105 d. Rents 484,962 608,996 608,996 e. Repairs & Service 1,221,302 1,503,242 1,503,242 f. Fees, Professional & Other Services 8,501,122 9,018,629 9,018,629 g. Other Contractual Services 298.817 317,839 317,839 h. Data Processing 785,600 990.300 990,300 i. Other 282,846 302,279 302,279 Total Contractual Services 12,947,264 14,210,014 14,210,014 C. COMMODITIES (Schedule C) Maintenance & Construction Materials & Supplies 59,317 217,363 217,363 b. Printing & Office Supplies & Materials 335,444 605,812 605,812 c. Equipment, Repair Parts, Supplies & Accessories 256,621 396,064 396,064 d. Professional & Scientific Supplies & Materials 3,449,443 4,695,672 4,695,672 e. Other Supplies & Materials 859,105 1,205,498 1,205,498 **Total Commodities** 4,959,930 7,120,409 7,120,409 D. CAPITAL OUTLAY 1. Total Other Than Equipment (Schedule D-1) 308,065 74,982 74,982 2. Equipment (Schedule D-2) Road Machinery, Farm & Other Working Equipment c. Office Machines, Furniture, Fixtures & Equipment 126.212 126,212 126,212 d. IS Equipment (Data Processing & Telecommunications) 265,384 382,040 382,040 e. Equipment - Lease Purchase f. Other Equipment Total Equipment (Schedule D-2) 391,596 508,252 508,252 3. Vehicles (Schedule D-3) 31,248 45,900 45,900 4. Wireless Comm. Devices (Schedule D-4) E. SUBSIDIES, LOANS & GRANTS (Schedule E) 9,826,886 17,433,145 17,433,145 TOTAL EXPENDITURES 96,681,371 116,808,596 117,694,556 885,960 0.76% II. BUDGET TO BE FUNDED AS FOLLOWS: Cash Balance-Unencumbered 12,283,460 18.491.022 18,491,022 General Fund Appropriation (Enter General Fund Lapse Below) 60,446,157 61.046.046 66,832,395 5,786,349 9.48% State Support Special Funds 3,161,883 3,161,883 3,161,883 Federal Funds 1,059,989 Other Special Funds (Specify) Medicaid 28,966,195 31,901,524 31,901,524 Medicare 3,659,764 3,992,470 3,992,470 Other 3,372,352 12,799,043 7,898,654 (4,900,389) (38.29%) Patient/Client Fees 2,222,593 3,907,630 3,907,630 Less: Estimated Cash Available Next Fiscal Period (18,491,022) (18,491,022)(18,491,022) TOTAL FUNDS (equals Total Expenditures above) 96,681,371 116,808,596 117,694,556 885,960 0.76% GENERAL FUND LAPSE III: PERSONNEL DATA Number of Positions Authorized in Appropriation Bill a.) Perm Full 1,570 1,564 1,564 b.) Perm Part c.) T-L Full 66 60 60 d.) T-L Part Average Annual Vacancy Rate (Percentage) a.) Perm Full 0.34 0.17 0.17 b.) Perm Part c.) T-L Full 0.19 0.08 0.08 dil James G. Chasta Approved by: Submitted by: Carla C. Dearman 8/2/2021 I:44 PM Official of Board or Commission Date: Budget Officer: Carla C. Dearman / carla.dearman@msh.ms.gov Phone Number: (601)351-8164 Director of Revenue Title: