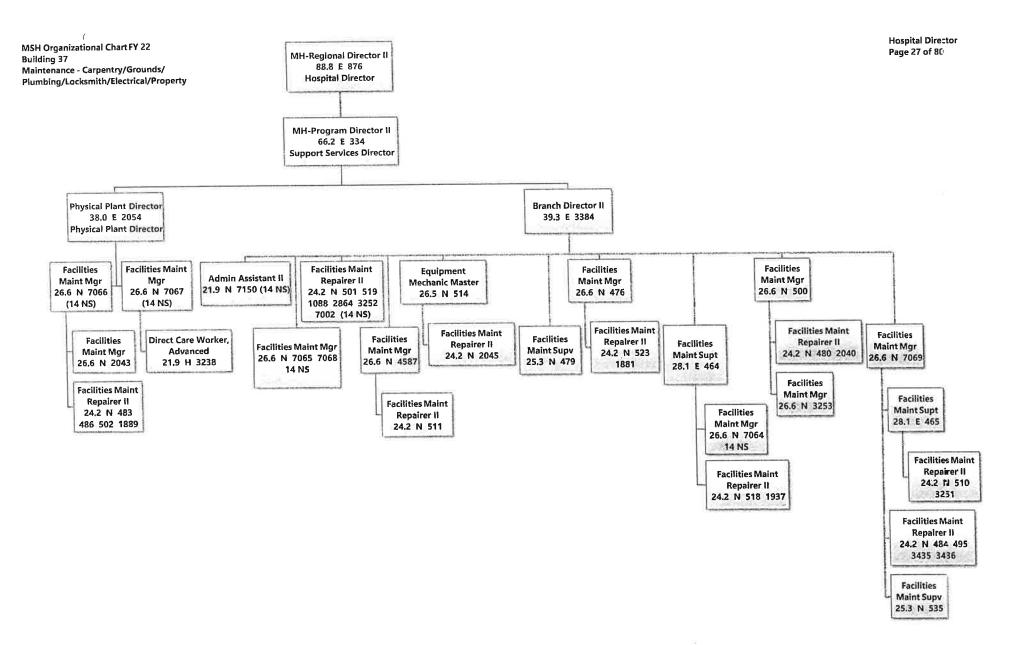

Mental Health - Mississippi State Hospital P. O. Box 157-A James G. Chastain AGENCY **ADDRESS** CHIEF EXECUTIVE OFFICER Actual Expenses Estimated Expenses Requested For Requested Over/(Under) Estimated June 30,2021 June 30,2022 June 30,2023 I. A. PERSONAL SERVICES AMOUNT PERCENT 1. Salaries, Wages & Fringe Benefits (Base) 68,214,046 77,397,694 90.527.298 a. Additional Compensation 8,196,274 b. Proposed Vacancy Rate (Dollar Amount) 20.439.918 c. Per Diem Total Salaries, Wages & Fringe Benefits 68,214,046 77,397,694 78,283,654 885,960 1.14% 2. Travel a Travel & Subsistence (In-State) 2.336 14,560 14,560 b. Travel & Subsistence (Out-Of-State) 3,640 3,640 c. Travel & Subsistence (Out-Of-Country) Total Travel 2,336 18,200 18,200 B. CONTRACTUAL SERVICE S (Schedule B) a Tuition Rewards & Awards 15,709 18,530 18,530 b. Communications, Transportation & Utilities 1,353,634 1,446,094 1,446,094 c. Public Information 3,272 4,105 4.105 d. Rents 484,962 608,996 608,996 e. Repairs & Service 1,221,302 1,503,242 1,503,242 f. Fees, Professional & Other Services 8,501,122 9,018,629 9,018,629 g. Other Contractual Services 298.817 317,839 317,839 h. Data Processing 785,600 990.300 990,300 i. Other 282,846 302,279 302,279 Total Contractual Services 12,947,264 14,210,014 14,210,014 C. COMMODITIES (Schedule C) Maintenance & Construction Materials & Supplies 59,317 217,363 217,363 b. Printing & Office Supplies & Materials 335,444 605,812 605,812 c. Equipment, Repair Parts, Supplies & Accessories 256,621 396,064 396,064 d. Professional & Scientific Supplies & Materials 3,449,443 4,695,672 4,695,672 e. Other Supplies & Materials 859,105 1,205,498 1,205,498 **Total Commodities** 4,959,930 7,120,409 7,120,409 D. CAPITAL OUTLAY 1. Total Other Than Equipment (Schedule D-1) 308,065 74,982 74,982 2. Equipment (Schedule D-2) Road Machinery, Farm & Other Working Equipment c. Office Machines, Furniture, Fixtures & Equipment 126.212 126,212 126,212 d. IS Equipment (Data Processing & Telecommunications) 265,384 382,040 382,040 e. Equipment - Lease Purchase f. Other Equipment Total Equipment (Schedule D-2) 391,596 508,252 508,252 3. Vehicles (Schedule D-3) 31,248 45,900 45,900 4. Wireless Comm. Devices (Schedule D-4) E. SUBSIDIES, LOANS & GRANTS (Schedule E) 9,826,886 17,433,145 17,433,145 TOTAL EXPENDITURES 96,681,371 116,808,596 117,694,556 885,960 0.76% II. BUDGET TO BE FUNDED AS FOLLOWS: Cash Balance-Unencumbered 12,283,460 18.491.022 18,491,022 General Fund Appropriation (Enter General Fund Lapse Below) 60,446,157 61.046.046 66,832,395 5,786,349 9.48% State Support Special Funds 3,161,883 3,161,883 3,161,883 Federal Funds 1,059,989 Other Special Funds (Specify) Medicaid 28,966,195 31,901,524 31,901,524 Medicare 3,659,764 3,992,470 3,992,470 Other 3,372,352 12,799,043 7,898,654 (4,900,389) (38.29%) Patient/Client Fees 2,222,593 3,907,630 3,907,630 Less: Estimated Cash Available Next Fiscal Period (18,491,022) (18,491,022)(18,491,022) TOTAL FUNDS (equals Total Expenditures above) 96,681,371 116,808,596 117,694,556 885,960 0.76% GENERAL FUND LAPSE III: PERSONNEL DATA Number of Positions Authorized in Appropriation Bill a.) Perm Full 1,570 1,564 1,564 b.) Perm Part c.) T-L Full 66 60 60 d.) T-L Part Average Annual Vacancy Rate (Percentage) a.) Perm Full 0.34 0.17 0.17 b.) Perm Part c.) T-L Full 0.19 0.08 0.08 dil James G. Chasta Approved by: Submitted by: Carla C. Dearman 8/2/2021 I:44 PM Official of Board or Commission Date: Budget Officer: Carla C. Dearman / carla.dearman@msh.ms.gov Phone Number: (601)351-8164 Director of Revenue Title: