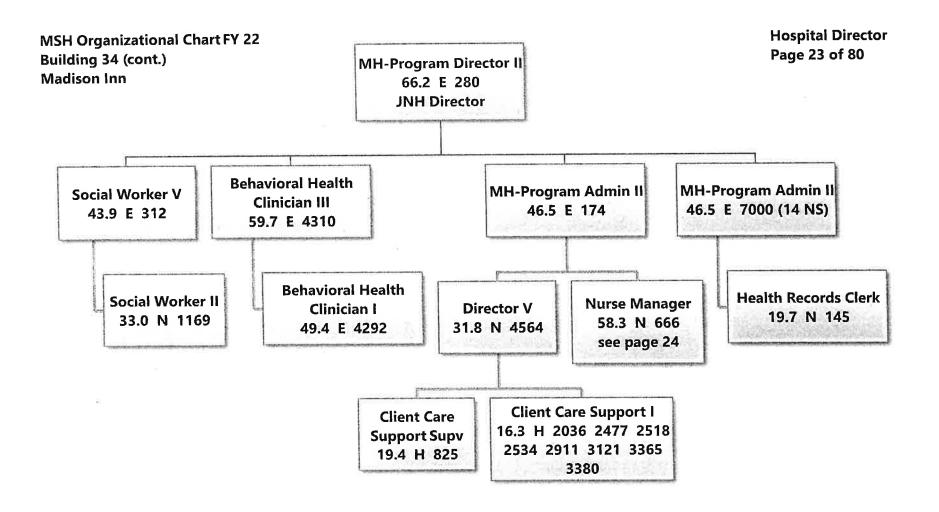

Mental Health - Mississippi State Hospital P. O. Box 157-A James G. Chastain AGENCY **ADDRESS** CHIEF EXECUTIVE OFFICER Actual Expenses Estimated Expenses Requested For Requested Over/(Under) Estimated June 30,2021 June 30,2022 June 30,2023 I. A. PERSONAL SERVICES AMOUNT PERCENT 1. Salaries, Wages & Fringe Benefits (Base) 68,214,046 77,397,694 90.527.298 a. Additional Compensation 8,196,274 b. Proposed Vacancy Rate (Dollar Amount) 20.439.918 c. Per Diem Total Salaries, Wages & Fringe Benefits 68,214,046 77,397,694 78,283,654 885,960 1.14% 2. Travel a Travel & Subsistence (In-State) 2.336 14,560 14,560 b. Travel & Subsistence (Out-Of-State) 3,640 3,640 c. Travel & Subsistence (Out-Of-Country) Total Travel 2,336 18,200 18,200 B. CONTRACTUAL SERVICE S (Schedule B) a Tuition Rewards & Awards 15,709 18,530 18,530 b. Communications, Transportation & Utilities 1,353,634 1,446,094 1,446,094 c. Public Information 3,272 4,105 4.105 d. Rents 484,962 608,996 608,996 e. Repairs & Service 1,221,302 1,503,242 1,503,242 f. Fees, Professional & Other Services 8,501,122 9,018,629 9,018,629 g. Other Contractual Services 298.817 317,839 317,839 h. Data Processing 785,600 990.300 990,300 i. Other 282,846 302,279 302,279 Total Contractual Services 12,947,264 14,210,014 14,210,014 C. COMMODITIES (Schedule C) Maintenance & Construction Materials & Supplies 59,317 217,363 217,363 b. Printing & Office Supplies & Materials 335,444 605,812 605,812 c. Equipment, Repair Parts, Supplies & Accessories 256,621 396,064 396,064 d. Professional & Scientific Supplies & Materials 3,449,443 4,695,672 4,695,672 e. Other Supplies & Materials 859,105 1,205,498 1,205,498 **Total Commodities** 4,959,930 7,120,409 7,120,409 D. CAPITAL OUTLAY 1. Total Other Than Equipment (Schedule D-1) 308,065 74,982 74,982 2. Equipment (Schedule D-2) Road Machinery, Farm & Other Working Equipment c. Office Machines, Furniture, Fixtures & Equipment 126.212 126,212 126,212 d. IS Equipment (Data Processing & Telecommunications) 265,384 382,040 382,040 e. Equipment - Lease Purchase f. Other Equipment Total Equipment (Schedule D-2) 391,596 508,252 508,252 3. Vehicles (Schedule D-3) 31,248 45,900 45,900 4. Wireless Comm. Devices (Schedule D-4) E. SUBSIDIES, LOANS & GRANTS (Schedule E) 9,826,886 17,433,145 17,433,145 TOTAL EXPENDITURES 96,681,371 116,808,596 117,694,556 885,960 0.76% II. BUDGET TO BE FUNDED AS FOLLOWS: Cash Balance-Unencumbered 12,283,460 18.491.022 18,491,022 General Fund Appropriation (Enter General Fund Lapse Below) 60,446,157 61.046.046 66,832,395 5,786,349 9.48% State Support Special Funds 3,161,883 3,161,883 3,161,883 Federal Funds 1,059,989 Other Special Funds (Specify) Medicaid 28,966,195 31,901,524 31,901,524 Medicare 3,659,764 3,992,470 3,992,470 Other 3,372,352 12,799,043 7,898,654 (4,900,389) (38.29%) Patient/Client Fees 2,222,593 3,907,630 3,907,630 Less: Estimated Cash Available Next Fiscal Period (18,491,022) (18,491,022)(18,491,022) TOTAL FUNDS (equals Total Expenditures above) 96,681,371 116,808,596 117,694,556 885,960 0.76% GENERAL FUND LAPSE III: PERSONNEL DATA Number of Positions Authorized in Appropriation Bill a.) Perm Full 1,570 1,564 1,564 b.) Perm Part c.) T-L Full 66 60 60 d.) T-L Part Average Annual Vacancy Rate (Percentage) a.) Perm Full 0.34 0.17 0.17 b.) Perm Part c.) T-L Full 0.19 0.08 0.08 dil James G. Chasta Approved by: Submitted by: Carla C. Dearman 8/2/2021 I:44 PM Official of Board or Commission Date: Budget Officer: Carla C. Dearman / carla.dearman@msh.ms.gov Phone Number: (601)351-8164 Director of Revenue Title: