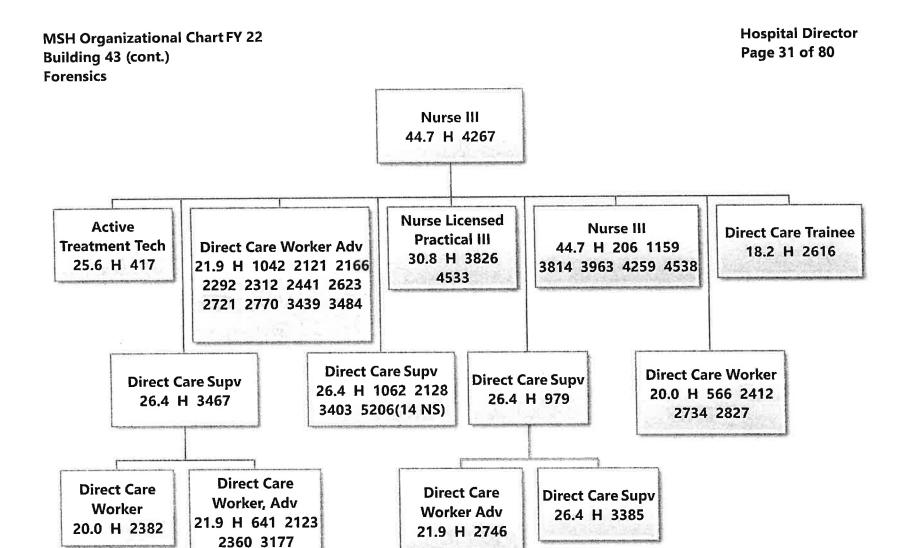

34 Support Services Director MH-Program Administrator II 46.5 E 50 Public Relations Director MH-Program Director II 66.2 E 300 Service Outcome Director Psychiatric Director 204.1 E 935 13 NS Clinical Services Director

Juni & and





















**Hospital Director MSH Organizational Chart FY 22** Page 12 of 80 **Building 25 Psychiatry Residency Program** MH-Regional Director II 88.8 E 876 **Hospital Director Psychiatric Director** 204.1 E 935 13 NS Clinical Services Director **Psychiatrist** 193.7 E 932 13 NS **Post Graduate Year I** MH-Program 52.5 E 252 793 2489 Administrator IV 3675 4257 4374 55.2 E 4008 **Branch Director I** 37.0 E 1117

MSH Organizational Chart FY 22 Building 27 Speech & Hearing/ Rehab Therapy Hospital Director Page 13 of 80







































5210(14NS) 6033(14NS)



















MSH Organizational Chart FY 22 Building 59 Maintenance - Paint Hospital Director Page 41 of 80





MSH Organizational Chart FY 22 Building 60 (cont.) WMSH Hospital Directαr Page 43 of 80











**MSH Organizational Chart FY 22 Hospital Director Building 69** Page 48 of 80 **Child/Adolescent Treatment Mall** MH-Regional Director II 88.8 E 876 **Hospital Director** MH-Program Director II 66.2 E 300 **MH-Program** Administrator IV 55.2 E 3575 Academic **Behavioral Active Treatment Active Treatment Academic Client Care** Teacher I Teacher II Health Tech III Tech Tech, Trne Support I 42.7 E 4354 45.4 E 4355 26.8 N 3917 25.6 N 3381 24.4 N 739 16.3 N 3807



MSH Organizational Chart FY 22 Building 75 Dental Services

Hospital Director Page 50 of 80