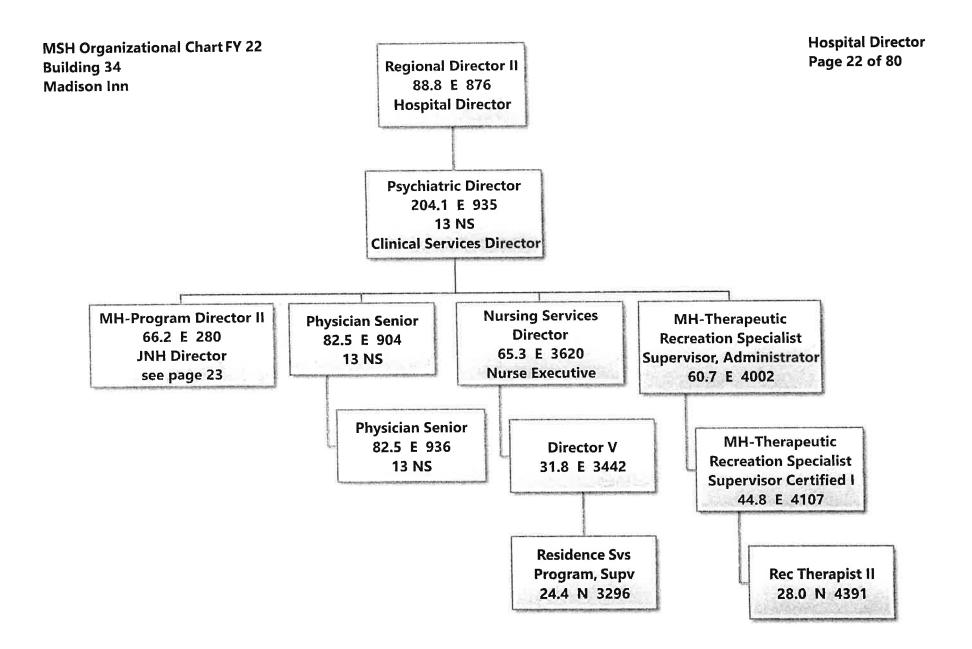

rector II 66.2 E 334 Support Services Director MH-Program Administrator II 46.5 E 50 Public Relations Director MH-Program Director II 66.2 E 300 Service Outcome Director Psychiatric Director 204.1 E 935 13 NS Clinical Services Director

Juni & and





















**Hospital Director MSH Organizational Chart FY 22** Page 12 of 80 **Building 25 Psychiatry Residency Program** MH-Regional Director II 88.8 E 876 **Hospital Director Psychiatric Director** 204.1 E 935 13 NS Clinical Services Director **Psychiatrist** 193.7 E 932 13 NS **Post Graduate Year I** MH-Program 52.5 E 252 793 2489 Administrator IV 3675 4257 4374 55.2 E 4008 **Branch Director I** 37.0 E 1117

MSH Organizational Chart FY 22 Building 27 Speech & Hearing/ Rehab Therapy Hospital Director Page 13 of 80







































5210(14NS) 6033(14NS)



















MSH Organizational Chart FY 22 Building 59 Maintenance - Paint Hospital Director Page 41 of 80





MSH Organizational Chart FY 22 Building 60 (cont.) WMSH Hospital Directαr Page 43 of 80











**MSH Organizational Chart FY 22 Hospital Director Building 69** Page 48 of 80 **Child/Adolescent Treatment Mall** MH-Regional Director II 88.8 E 876 **Hospital Director** MH-Program Director II 66.2 E 300 **MH-Program** Administrator IV 55.2 E 3575 Academic **Behavioral Active Treatment Active Treatment Academic Client Care** Teacher I Teacher II Health Tech III Tech Tech, Trne Support I 42.7 E 4354 45.4 E 4355 26.8 N 3917 25.6 N 3381 24.4 N 739 16.3 N 3807



MSH Organizational Chart FY 22 Building 75 Dental Services

Hospital Direc