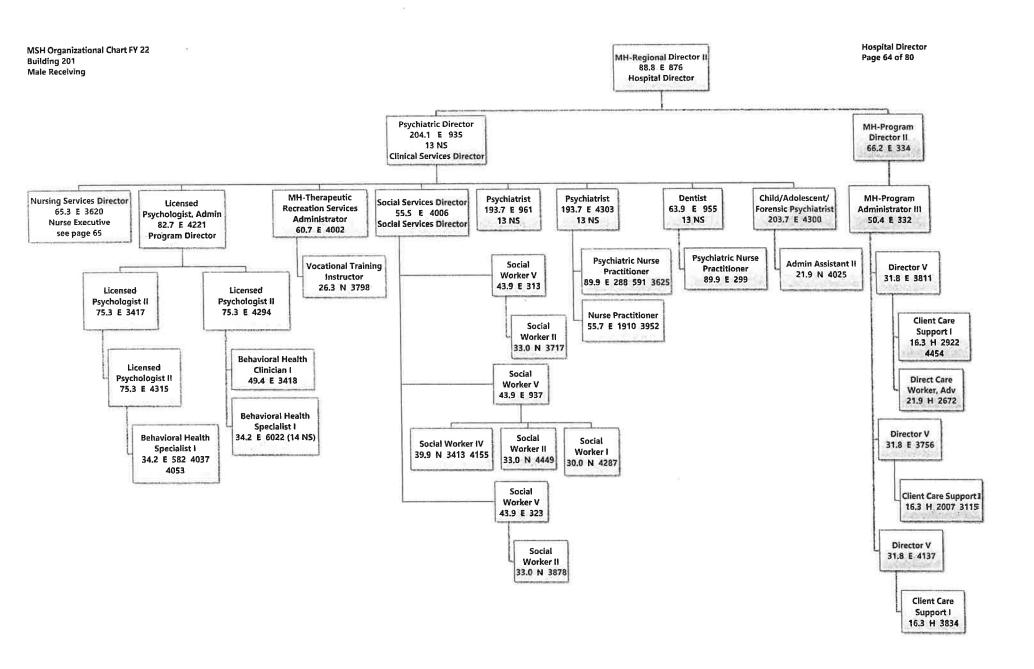

Mental Health - Mississippi State Hospital P. O. Box 157-A James G. Chastain AGENCY **ADDRESS** CHIEF EXECUTIVE OFFICER Actual Expenses Estimated Expenses Requested For Requested Over/(Under) Estimated June 30,2021 June 30,2022 June 30,2023 I. A. PERSONAL SERVICES AMOUNT PERCENT 1. Salaries, Wages & Fringe Benefits (Base) 68,214,046 77,397,694 90.527.298 a. Additional Compensation 8,196,274 b. Proposed Vacancy Rate (Dollar Amount) 20.439.918 c. Per Diem Total Salaries, Wages & Fringe Benefits 68,214,046 77,397,694 78,283,654 885,960 1.14% 2. Travel a Travel & Subsistence (In-State) 2.336 14,560 14,560 b. Travel & Subsistence (Out-Of-State) 3,640 3,640 c. Travel & Subsistence (Out-Of-Country) Total Travel 2,336 18,200 18,200 B. CONTRACTUAL SERVICE S (Schedule B) a Tuition Rewards & Awards 15,709 18,530 18,530 b. Communications, Transportation & Utilities 1,353,634 1,446,094 1,446,094 c. Public Information 3,272 4,105 4.105 d. Rents 484,962 608,996 608,996 e. Repairs & Service 1,221,302 1,503,242 1,503,242 f. Fees, Professional & Other Services 8,501,122 9,018,629 9,018,629 g. Other Contractual Services 298.817 317,839 317,839 h. Data Processing 785,600 990.300 990,300 i. Other 282,846 302,279 302,279 Total Contractual Services 12,947,264 14,210,014 14,210,014 C. COMMODITIES (Schedule C) Maintenance & Construction Materials & Supplies 59,317 217,363 217,363 b. Printing & Office Supplies & Materials 335,444 605,812 605,812 c. Equipment, Repair Parts, Supplies & Accessories 256,621 396,064 396,064 d. Professional & Scientific Supplies & Materials 3,449,443 4,695,672 4,695,672 e. Other Supplies & Materials 859,105 1,205,498 1,205,498 **Total Commodities** 4,959,930 7,120,409 7,120,409 D. CAPITAL OUTLAY 1. Total Other Than Equipment (Schedule D-1) 308,065 74,982 74,982 2. Equipment (Schedule D-2) Road Machinery, Farm & Other Working Equipment c. Office Machines, Furniture, Fixtures & Equipment 126.212 126,212 126,212 d. IS Equipment (Data Processing & Telecommunications) 265,384 382,040 382,040 e. Equipment - Lease Purchase f. Other Equipment Total Equipment (Schedule D-2) 391,596 508,252 508,252 3. Vehicles (Schedule D-3) 31,248 45,900 45,900 4. Wireless Comm. Devices (Schedule D-4) E. SUBSIDIES, LOANS & GRANTS (Schedule E) 9,826,886 17,433,145 17,433,145 TOTAL EXPENDITURES 96,681,371 116,808,596 117,694,556 885,960 0.76% II. BUDGET TO BE FUNDED AS FOLLOWS: Cash Balance-Unencumbered 12,283,460 18.491.022 18,491,022 General Fund Appropriation (Enter General Fund Lapse Below) 60,446,157 61.046.046 66,832,395 5,786,349 9.48% State Support Special Funds 3,161,883 3,161,883 3,161,883 Federal Funds 1,059,989 Other Special Funds (Specify) Medicaid 28,966,195 31,901,524 31,901,524 Medicare 3,659,764 3,992,470 3,992,470 Other 3,372,352 12,799,043 7,898,654 (4,900,389) (38.29%) Patient/Client Fees 2,222,593 3,907,630 3,907,630 Less: Estimated Cash Available Next Fiscal Period (18,491,022) (18,491,022)(18,491,022) TOTAL FUNDS (equals Total Expenditures above) 96,681,371 116,808,596 117,694,556 885,960 0.76% GENERAL FUND LAPSE III: PERSONNEL DATA Number of Positions Authorized in Appropriation Bill a.) Perm Full 1,570 1,564 1,564 b.) Perm Part c.) T-L Full 66 60 60 d.) T-L Part Average Annual Vacancy Rate (Percentage) a.) Perm Full 0.34 0.17 0.17 b.) Perm Part c.) T-L Full 0.19 0.08 0.08 dil James G. Chasta Approved by: Submitted by: Carla C. Dearman 8/2/2021 I:44 PM Official of Board or Commission Date: Budget Officer: Carla C. Dearman / carla.dearman@msh.ms.gov Phone Number: (601)351-8164 Director of Revenue Title: