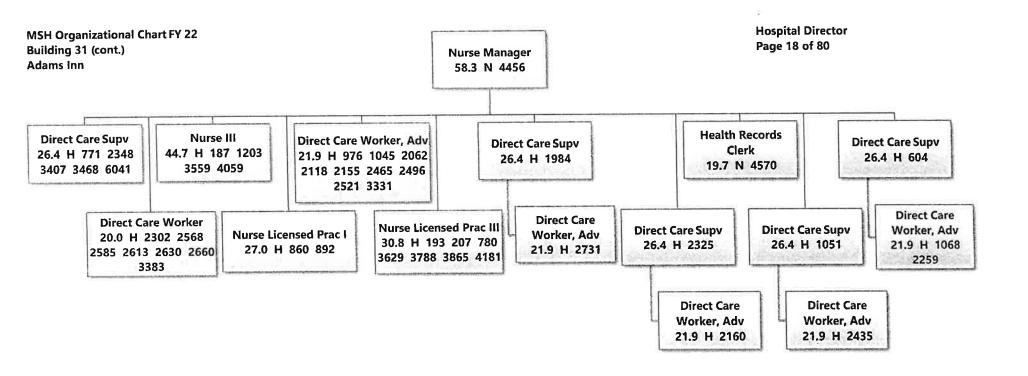

ogram Director II 66.2 E 334 Support Services Director MH-Program Administrator II 46.5 E 50 Public Relations Director MH-Program Director II 66.2 E 300 Service Outcome Director Psychiatric Director 204.1 E 935 13 NS Clinical Services Director

Juni & and





















**Hospital Director MSH Organizational Chart FY 22** Page 12 of 80 **Building 25 Psychiatry Residency Program** MH-Regional Director II 88.8 E 876 **Hospital Director Psychiatric Director** 204.1 E 935 13 NS Clinical Services Director **Psychiatrist** 193.7 E 932 13 NS **Post Graduate Year I** MH-Program 52.5 E 252 793 2489 Administrator IV 3675 4257 4374 55.2 E 4008 **Branch Director I** 37.0 E 1117

MSH Organizational Chart FY 22 Building 27 Speech & Hearing/ Rehab Therapy Hospital Director Page 13 of 80







































5210(14NS) 6033(14NS)



















MSH Organizational Chart FY 22 Building 59 Maintenance - Paint Hospital Director Page 41 of 80





MSH Organizational Chart FY 22 Building 60 (cont.) WMSH Hospital Directαr Page 43 of 80











**MSH Organizational Chart FY 22 Hospital Director Building 69** Page 48 of 80 **Child/Adolescent Treatment Mall** MH-Regional Director II 88.8 E 876 **Hospital Director** MH-Program Director II 66.2 E 300 **MH-Program** Administrator IV 55.2 E 3575 Academic **Behavioral Active Treatment Active Treatment Academic Client Care** Teacher I Teacher II Health Tech III Tech Tech, Trne Support I 42.7 E 4354 45.4 E 4355 26.8 N 3917 25.6 N 3381 24.4 N 739 16.3 N 3807



MSH Organizational Chart FY 22 Building 75 Dental Services

Hospit