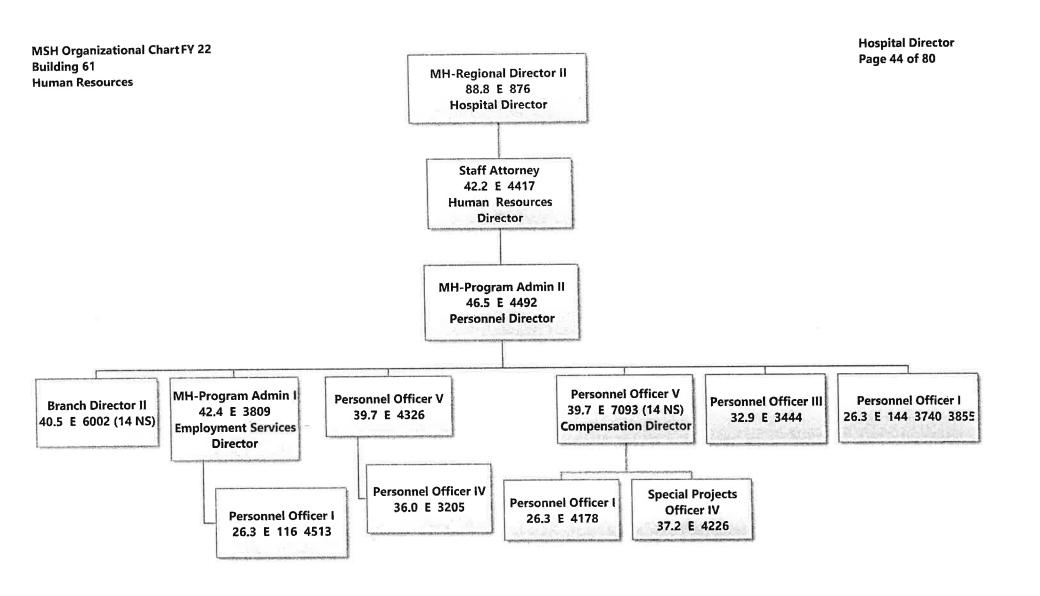

**Hospital Director MSH Organizational Chart FY 22** Page 12 of 80 **Building 25 Psychiatry Residency Program** MH-Regional Director II 88.8 E 876 **Hospital Director Psychiatric Director** 204.1 E 935 13 NS Clinical Services Director **Psychiatrist** 193.7 E 932 13 NS **Post Graduate Year I** MH-Program 52.5 E 252 793 2489 Administrator IV 3675 4257 4374 55.2 E 4008 **Branch Director I** 37.0 E 1117

MSH Organizational Chart FY 22 Building 27 Speech & Hearing/ Rehab Therapy Hospital Director Page 13 of 80







































5210(14NS) 6033(14NS)



















MSH Organizational Chart FY 22 Building 59 Maintenance - Paint Hospital Director Page 41 of 80





MSH Organizational Chart FY 22 Building 60 (cont.) WMSH Hospital Directαr Page 43 of 80











**MSH Organizational Chart FY 22 Hospital Director Building 69** Page 48 of 80 **Child/Adolescent Treatment Mall** MH-Regional Director II 88.8 E 876 **Hospital Director** MH-Program Director II 66.2 E 300 **MH-Program** Administrator IV 55.2 E 3575 Academic **Behavioral Active Treatment Active Treatment Academic Client Care** Teacher I Teacher II Health Tech III Tech Tech, Trne Support I 42.7 E 4354 45.4 E 4355 26.8 N 3917 25.6 N 3381 24.4 N 739 16.3 N 3807



MSH Organizational Chart FY 22 Building 75 Dental Services

Hospital Director Page 50 of 80











MSH Organizational Chart FY 22 Building 80 Purchasing Hospital Director Page 55 of 80





































### MSH Organizational Chart FY 22 STF - Clinical Services

Hospital Director Page 73 of 80





##