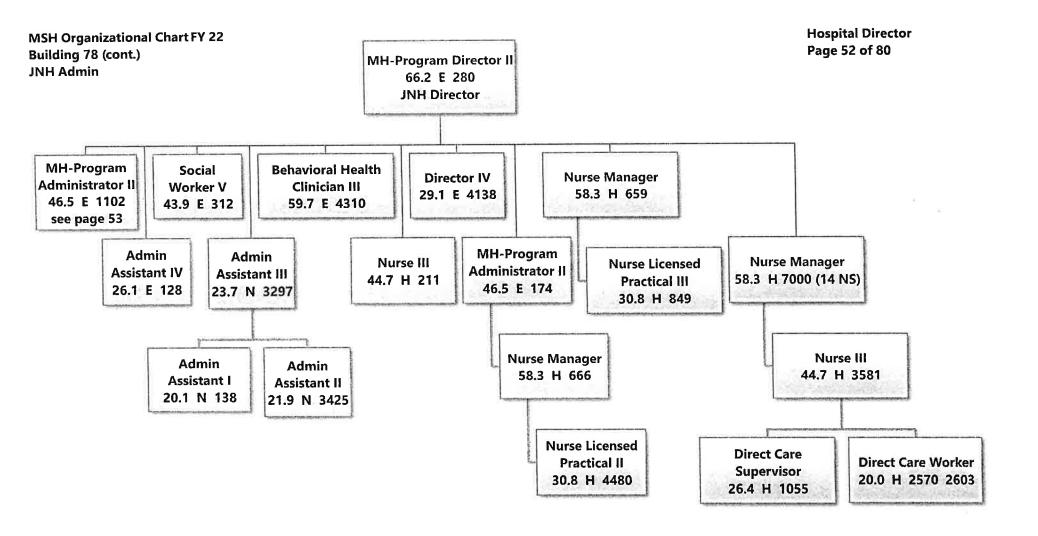

Mental Health - Mississippi State Hospital P. O. Box 157-A James G. Chastain AGENCY **ADDRESS** CHIEF EXECUTIVE OFFICER Actual Expenses Estimated Expenses Requested For Requested Over/(Under) Estimated June 30,2021 June 30,2022 June 30,2023 I. A. PERSONAL SERVICES AMOUNT PERCENT 1. Salaries, Wages & Fringe Benefits (Base) 68,214,046 77,397,694 90.527.298 a. Additional Compensation 8,196,274 b. Proposed Vacancy Rate (Dollar Amount) 20.439.918 c. Per Diem Total Salaries, Wages & Fringe Benefits 68,214,046 77,397,694 78,283,654 885,960 1.14% 2. Travel a Travel & Subsistence (In-State) 2.336 14,560 14,560 b. Travel & Subsistence (Out-Of-State) 3,640 3,640 c. Travel & Subsistence (Out-Of-Country) Total Travel 2,336 18,200 18,200 B. CONTRACTUAL SERVICE S (Schedule B) a Tuition Rewards & Awards 15,709 18,530 18,530 b. Communications, Transportation & Utilities 1,353,634 1,446,094 1,446,094 c. Public Information 3,272 4,105 4.105 d. Rents 484,962 608,996 608,996 e. Repairs & Service 1,221,302 1,503,242 1,503,242 f. Fees, Professional & Other Services 8,501,122 9,018,629 9,018,629 g. Other Contractual Services 298.817 317,839 317,839 h. Data Processing 785,600 990.300 990,300 i. Other 282,846 302,279 302,279 Total Contractual Services 12,947,264 14,210,014 14,210,014 C. COMMODITIES (Schedule C) Maintenance & Construction Materials & Supplies 59,317 217,363 217,363 b. Printing & Office Supplies & Materials 335,444 605,812 605,812 c. Equipment, Repair Parts, Supplies & Accessories 256,621 396,064 396,064 d. Professional & Scientific Supplies & Materials 3,449,443 4,695,672 4,695,672 e. Other Supplies & Materials 859,105 1,205,498 1,205,498 **Total Commodities** 4,959,930 7,120,409 7,120,409 D. CAPITAL OUTLAY 1. Total Other Than Equipment (Schedule D-1) 308,065 74,982 74,982 2. Equipment (Schedule D-2) Road Machinery, Farm & Other Working Equipment c. Office Machines, Furniture, Fixtures & Equipment 126.212 126,212 126,212 d. IS Equipment (Data Processing & Telecommunications) 265,384 382,040 382,040 e. Equipment - Lease Purchase f. Other Equipment Total Equipment (Schedule D-2) 391,596 508,252 508,252 3. Vehicles (Schedule D-3) 31,248 45,900 45,900 4. Wireless Comm. Devices (Schedule D-4) E. SUBSIDIES, LOANS & GRANTS (Schedule E) 9,826,886 17,433,145 17,433,145 TOTAL EXPENDITURES 96,681,371 116,808,596 117,694,556 885,960 0.76% II. BUDGET TO BE FUNDED AS FOLLOWS: Cash Balance-Unencumbered 12,283,460 18.491.022 18,491,022 General Fund Appropriation (Enter General Fund Lapse Below) 60,446,157 61.046.046 66,832,395 5,786,349 9.48% State Support Special Funds 3,161,883 3,161,883 3,161,883 Federal Funds 1,059,989 Other Special Funds (Specify) Medicaid 28,966,195 31,901,524 31,901,524 Medicare 3,659,764 3,992,470 3,992,470 Other 3,372,352 12,799,043 7,898,654 (4,900,389) (38.29%) Patient/Client Fees 2,222,593 3,907,630 3,907,630 Less: Estimated Cash Available Next Fiscal Period (18,491,022) (18,491,022)(18,491,022) TOTAL FUNDS (equals Total Expenditures above) 96,681,371 116,808,596 117,694,556 885,960 0.76% GENERAL FUND LAPSE III: PERSONNEL DATA Number of Positions Authorized in Appropriation Bill a.) Perm Full 1,570 1,564 1,564 b.) Perm Part c.) T-L Full 66 60 60 d.) T-L Part Average Annual Vacancy Rate (Percentage) a.) Perm Full 0.34 0.17 0.17 b.) Perm Part c.) T-L Full 0.19 0.08 0.08 dil James G. Chasta Approved by: Submitted by: Carla C. Dearman 8/2/2021 I:44 PM Official of Board or Commission Date: Budget Officer: Carla C. Dearman / carla.dearman@msh.ms.gov Phone Number: (601)351-8164 Director of Revenue Title: