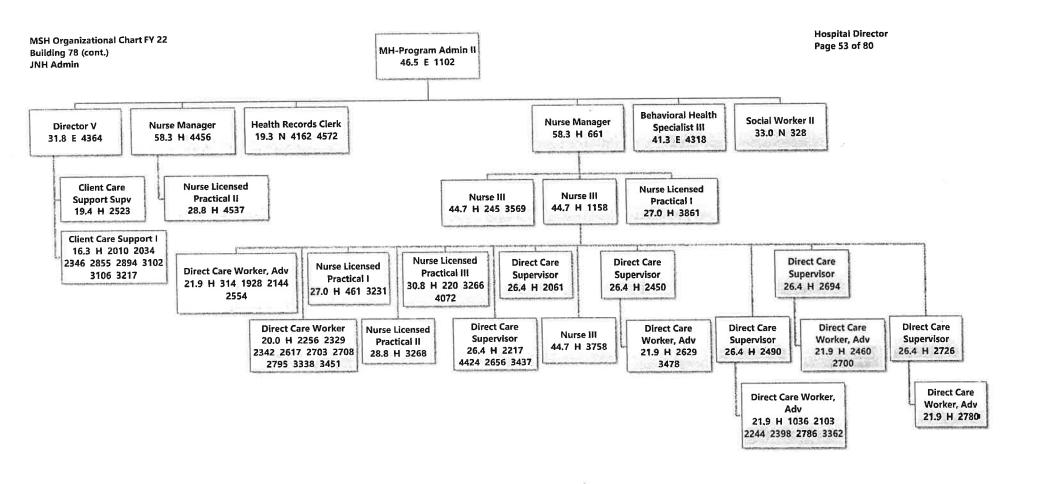

Mental Health - Mississippi State Hospital P. O. Box 157-A James G. Chastain AGENCY **ADDRESS** CHIEF EXECUTIVE OFFICER Actual Expenses Estimated Expenses Requested For Requested Over/(Under) Estimated June 30,2021 June 30,2022 June 30,2023 I. A. PERSONAL SERVICES AMOUNT PERCENT 1. Salaries, Wages & Fringe Benefits (Base) 68,214,046 77,397,694 90.527.298 a. Additional Compensation 8,196,274 b. Proposed Vacancy Rate (Dollar Amount) 20.439.918 c. Per Diem Total Salaries, Wages & Fringe Benefits 68,214,046 77,397,694 78,283,654 885,960 1.14% 2. Travel a Travel & Subsistence (In-State) 2.336 14,560 14,560 b. Travel & Subsistence (Out-Of-State) 3,640 3,640 c. Travel & Subsistence (Out-Of-Country) Total Travel 2,336 18,200 18,200 B. CONTRACTUAL SERVICE S (Schedule B) a Tuition Rewards & Awards 15,709 18,530 18,530 b. Communications, Transportation & Utilities 1,353,634 1,446,094 1,446,094 c. Public Information 3,272 4,105 4.105 d. Rents 484,962 608,996 608,996 e. Repairs & Service 1,221,302 1,503,242 1,503,242 f. Fees, Professional & Other Services 8,501,122 9,018,629 9,018,629 g. Other Contractual Services 298.817 317,839 317,839 h. Data Processing 785,600 990.300 990,300 i. Other 282,846 302,279 302,279 Total Contractual Services 12,947,264 14,210,014 14,210,014 C. COMMODITIES (Schedule C) Maintenance & Construction Materials & Supplies 59,317 217,363 217,363 b. Printing & Office Supplies & Materials 335,444 605,812 605,812 c. Equipment, Repair Parts, Supplies & Accessories 256,621 396,064 396,064 d. Professional & Scientific Supplies & Materials 3,449,443 4,695,672 4,695,672 e. Other Supplies & Materials 859,105 1,205,498 1,205,498 **Total Commodities** 4,959,930 7,120,409 7,120,409 D. CAPITAL OUTLAY 1. Total Other Than Equipment (Schedule D-1) 308,065 74,982 74,982 2. Equipment (Schedule D-2) Road Machinery, Farm & Other Working Equipment c. Office Machines, Furniture, Fixtures & Equipment 126.212 126,212 126,212 d. IS Equipment (Data Processing & Telecommunications) 265,384 382,040 382,040 e. Equipment - Lease Purchase f. Other Equipment Total Equipment (Schedule D-2) 391,596 508,252 508,252 3. Vehicles (Schedule D-3) 31,248 45,900 45,900 4. Wireless Comm. Devices (Schedule D-4) E. SUBSIDIES, LOANS & GRANTS (Schedule E) 9,826,886 17,433,145 17,433,145 TOTAL EXPENDITURES 96,681,371 116,808,596 117,694,556 885,960 0.76% II. BUDGET TO BE FUNDED AS FOLLOWS: Cash Balance-Unencumbered 12,283,460 18.491.022 18,491,022 General Fund Appropriation (Enter General Fund Lapse Below) 60,446,157 61.046.046 66,832,395 5,786,349 9.48% State Support Special Funds 3,161,883 3,161,883 3,161,883 Federal Funds 1,059,989 Other Special Funds (Specify) Medicaid 28,966,195 31,901,524 31,901,524 Medicare 3,659,764 3,992,470 3,992,470 Other 3,372,352 12,799,043 7,898,654 (4,900,389) (38.29%) Patient/Client Fees 2,222,593 3,907,630 3,907,630 Less: Estimated Cash Available Next Fiscal Period (18,491,022) (18,491,022)(18,491,022) TOTAL FUNDS (equals Total Expenditures above) 96,681,371 116,808,596 117,694,556 885,960 0.76% GENERAL FUND LAPSE III: PERSONNEL DATA Number of Positions Authorized in Appropriation Bill a.) Perm Full 1,570 1,564 1,564 b.) Perm Part c.) T-L Full 66 60 60 d.) T-L Part Average Annual Vacancy Rate (Percentage) a.) Perm Full 0.34 0.17 0.17 b.) Perm Part c.) T-L Full 0.19 0.08 0.08 dil James G. Chasta Approved by: Submitted by: Carla C. Dearman 8/2/2021 I:44 PM Official of Board or Commission Date: Budget Officer: Carla C. Dearman / carla.dearman@msh.ms.gov Phone Number: (601)351-8164 Director of Revenue Title: