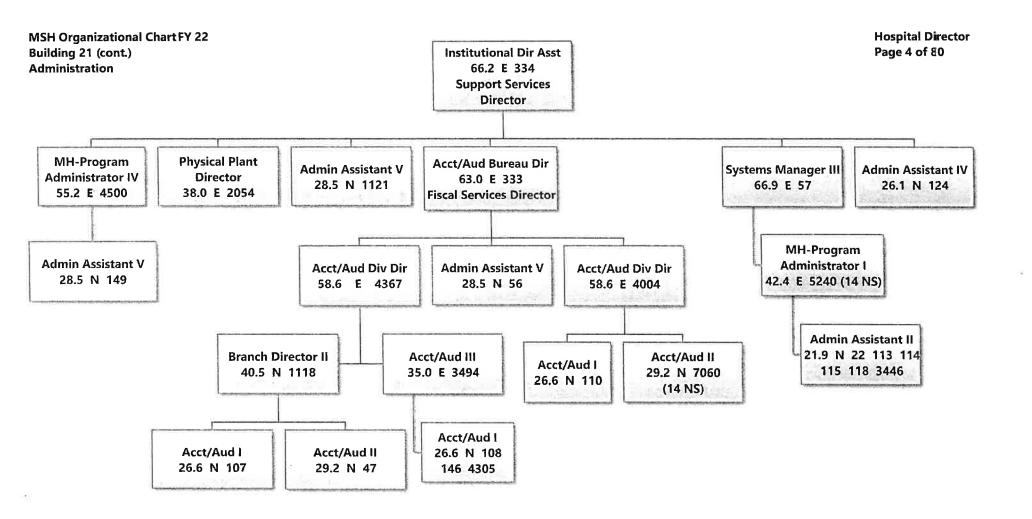

Mental Health - Mississippi State Hospital P. O. Box 157-A James G. Chastain AGENCY **ADDRESS** CHIEF EXECUTIVE OFFICER Actual Expenses Estimated Expenses Requested For Requested Over/(Under) Estimated June 30,2021 June 30,2022 June 30,2023 I. A. PERSONAL SERVICES AMOUNT PERCENT 1. Salaries, Wages & Fringe Benefits (Base) 68,214,046 77,397,694 90.527.298 a. Additional Compensation 8,196,274 b. Proposed Vacancy Rate (Dollar Amount) 20.439.918 c. Per Diem Total Salaries, Wages & Fringe Benefits 68,214,046 77,397,694 78,283,654 885,960 1.14% 2. Travel a Travel & Subsistence (In-State) 2.336 14,560 14,560 b. Travel & Subsistence (Out-Of-State) 3,640 3,640 c. Travel & Subsistence (Out-Of-Country) Total Travel 2,336 18,200 18,200 B. CONTRACTUAL SERVICE S (Schedule B) a Tuition Rewards & Awards 15,709 18,530 18,530 b. Communications, Transportation & Utilities 1,353,634 1,446,094 1,446,094 c. Public Information 3,272 4,105 4.105 d. Rents 484,962 608,996 608,996 e. Repairs & Service 1,221,302 1,503,242 1,503,242 f. Fees, Professional & Other Services 8,501,122 9,018,629 9,018,629 g. Other Contractual Services 298.817 317,839 317,839 h. Data Processing 785,600 990.300 990,300 i. Other 282,846 302,279 302,279 Total Contractual Services 12,947,264 14,210,014 14,210,014 C. COMMODITIES (Schedule C) Maintenance & Construction Materials & Supplies 59,317 217,363 217,363 b. Printing & Office Supplies & Materials 335,444 605,812 605,812 c. Equipment, Repair Parts, Supplies & Accessories 256,621 396,064 396,064 d. Professional & Scientific Supplies & Materials 3,449,443 4,695,672 4,695,672 e. Other Supplies & Materials 859,105 1,205,498 1,205,498 **Total Commodities** 4,959,930 7,120,409 7,120,409 D. CAPITAL OUTLAY 1. Total Other Than Equipment (Schedule D-1) 308,065 74,982 74,982 2. Equipment (Schedule D-2) Road Machinery, Farm & Other Working Equipment c. Office Machines, Furniture, Fixtures & Equipment 126.212 126,212 126,212 d. IS Equipment (Data Processing & Telecommunications) 265,384 382,040 382,040 e. Equipment - Lease Purchase f. Other Equipment Total Equipment (Schedule D-2) 391,596 508,252 508,252 3. Vehicles (Schedule D-3) 31,248 45,900 45,900 4. Wireless Comm. Devices (Schedule D-4) E. SUBSIDIES, LOANS & GRANTS (Schedule E) 9,826,886 17,433,145 17,433,145 TOTAL EXPENDITURES 96,681,371 116,808,596 117,694,556 885,960 0.76% II. BUDGET TO BE FUNDED AS FOLLOWS: Cash Balance-Unencumbered 12,283,460 18.491.022 18,491,022 General Fund Appropriation (Enter General Fund Lapse Below) 60,446,157 61.046.046 66,832,395 5,786,349 9.48% State Support Special Funds 3,161,883 3,161,883 3,161,883 Federal Funds 1,059,989 Other Special Funds (Specify) Medicaid 28,966,195 31,901,524 31,901,524 Medicare 3,659,764 3,992,470 3,992,470 Other 3,372,352 12,799,043 7,898,654 (4,900,389) (38.29%) Patient/Client Fees 2,222,593 3,907,630 3,907,630 Less: Estimated Cash Available Next Fiscal Period (18,491,022) (18,491,022)(18,491,022) TOTAL FUNDS (equals Total Expenditures above) 96,681,371 116,808,596 117,694,556 885,960 0.76% GENERAL FUND LAPSE III: PERSONNEL DATA Number of Positions Authorized in Appropriation Bill a.) Perm Full 1,570 1,564 1,564 b.) Perm Part c.) T-L Full 66 60 60 d.) T-L Part Average Annual Vacancy Rate (Percentage) a.) Perm Full 0.34 0.17 0.17 b.) Perm Part c.) T-L Full 0.19 0.08 0.08 dil James G. Chasta Approved by: Submitted by: Carla C. Dearman 8/2/2021 I:44 PM Official of Board or Commission Date: Budget Officer: Carla C. Dearman / carla.dearman@msh.ms.gov Phone Number: (601)351-8164 Director of Revenue Title: