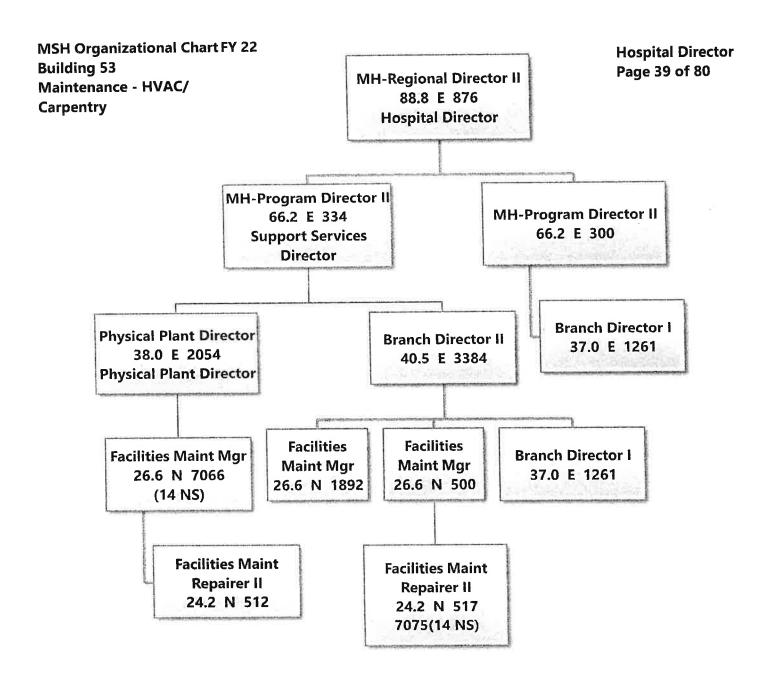

Administrator II 46.5 E 50 Public Relations Director MH-Program Director II 66.2 E 300 Service Outcome Director Psychiatric Director 204.1 E 935 13 NS Clinical Services Director

Juni & and





















**Hospital Director MSH Organizational Chart FY 22** Page 12 of 80 **Building 25 Psychiatry Residency Program** MH-Regional Director II 88.8 E 876 **Hospital Director Psychiatric Director** 204.1 E 935 13 NS Clinical Services Director **Psychiatrist** 193.7 E 932 13 NS **Post Graduate Year I** MH-Program 52.5 E 252 793 2489 Administrator IV 3675 4257 4374 55.2 E 4008 **Branch Director I** 37.0 E 1117

MSH Organizational Chart FY 22 Building 27 Speech & Hearing/ Rehab Therapy Hospital Director Page 13 of 80







































5210(14NS) 6033(14NS)



















MSH Organizational Chart FY 22 Building 59 Maintenance - Paint Hospital Director Page 41 of 80





MSH Organizational Chart FY 22 Building 60 (cont.) WMSH Hospital Directαr Page 43 of 80











**MSH Organizational Chart FY 22 Hospital Director Building 69** Page 48 of 80 **Child/Adolescent Treatment Mall** MH-Regional Director II 88.8 E 876 **Hospital Director** MH-Program Director II 66.2 E 300 **MH-Program** Administrator IV 55.2 E 3575 Academic **Behavioral Active Treatment Active Treatment Academic Client Care** Teacher I Teacher II Health Tech III Tech Tech, Trne Support I 42.7 E 4354 45.4 E 4355 26.8 N 3917 25.6 N 3381 24.4 N 739 16.3 N 3807



MSH Organizational Chart FY 22 Building 75 Dental Services

Hospital Director Page 50 of 80











MSH Organizational Chart FY