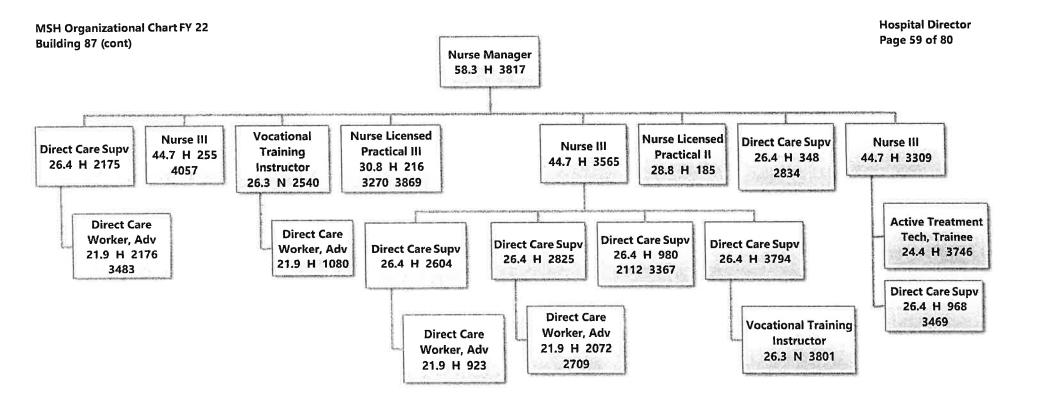

Mental Health - Mississippi State Hospital P. O. Box 157-A James G. Chastain AGENCY **ADDRESS** CHIEF EXECUTIVE OFFICER Actual Expenses Estimated Expenses Requested For Requested Over/(Under) Estimated June 30,2021 June 30,2022 June 30,2023 I. A. PERSONAL SERVICES AMOUNT PERCENT 1. Salaries, Wages & Fringe Benefits (Base) 68,214,046 77,397,694 90.527.298 a. Additional Compensation 8,196,274 b. Proposed Vacancy Rate (Dollar Amount) 20.439.918 c. Per Diem Total Salaries, Wages & Fringe Benefits 68,214,046 77,397,694 78,283,654 885,960 1.14% 2. Travel a Travel & Subsistence (In-State) 2.336 14,560 14,560 b. Travel & Subsistence (Out-Of-State) 3,640 3,640 c. Travel & Subsistence (Out-Of-Country) Total Travel 2,336 18,200 18,200 B. CONTRACTUAL SERVICE S (Schedule B) a Tuition Rewards & Awards 15,709 18,530 18,530 b. Communications, Transportation & Utilities 1,353,634 1,446,094 1,446,094 c. Public Information 3,272 4,105 4.105 d. Rents 484,962 608,996 608,996 e. Repairs & Service 1,221,302 1,503,242 1,503,242 f. Fees, Professional & Other Services 8,501,122 9,018,629 9,018,629 g. Other Contractual Services 298.817 317,839 317,839 h. Data Processing 785,600 990.300 990,300 i. Other 282,846 302,279 302,279 Total Contractual Services 12,947,264 14,210,014 14,210,014 C. COMMODITIES (Schedule C) Maintenance & Construction Materials & Supplies 59,317 217,363 217,363 b. Printing & Office Supplies & Materials 335,444 605,812 605,812 c. Equipment, Repair Parts, Supplies & Accessories 256,621 396,064 396,064 d. Professional & Scientific Supplies & Materials 3,449,443 4,695,672 4,695,672 e. Other Supplies & Materials 859,105 1,205,498 1,205,498 **Total Commodities** 4,959,930 7,120,409 7,120,409 D. CAPITAL OUTLAY 1. Total Other Than Equipment (Schedule D-1) 308,065 74,982 74,982 2. Equipment (Schedule D-2) Road Machinery, Farm & Other Working Equipment c. Office Machines, Furniture, Fixtures & Equipment 126.212 126,212 126,212 d. IS Equipment (Data Processing & Telecommunications) 265,384 382,040 382,040 e. Equipment - Lease Purchase f. Other Equipment Total Equipment (Schedule D-2) 391,596 508,252 508,252 3. Vehicles (Schedule D-3) 31,248 45,900 45,900 4. Wireless Comm. Devices (Schedule D-4) E. SUBSIDIES, LOANS & GRANTS (Schedule E) 9,826,886 17,433,145 17,433,145 TOTAL EXPENDITURES 96,681,371 116,808,596 117,694,556 885,960 0.76% II. BUDGET TO BE FUNDED AS FOLLOWS: Cash Balance-Unencumbered 12,283,460 18.491.022 18,491,022 General Fund Appropriation (Enter General Fund Lapse Below) 60,446,157 61.046.046 66,832,395 5,786,349 9.48% State Support Special Funds 3,161,883 3,161,883 3,161,883 Federal Funds 1,059,989 Other Special Funds (Specify) Medicaid 28,966,195 31,901,524 31,901,524 Medicare 3,659,764 3,992,470 3,992,470 Other 3,372,352 12,799,043 7,898,654 (4,900,389) (38.29%) Patient/Client Fees 2,222,593 3,907,630 3,907,630 Less: Estimated Cash Available Next Fiscal Period (18,491,022) (18,491,022)(18,491,022) TOTAL FUNDS (equals Total Expenditures above) 96,681,371 116,808,596 117,694,556 885,960 0.76% GENERAL FUND LAPSE III: PERSONNEL DATA Number of Positions Authorized in Appropriation Bill a.) Perm Full 1,570 1,564 1,564 b.) Perm Part c.) T-L Full 66 60 60 d.) T-L Part Average Annual Vacancy Rate (Percentage) a.) Perm Full 0.34 0.17 0.17 b.) Perm Part c.) T-L Full 0.19 0.08 0.08 dil James G. Chasta Approved by: Submitted by: Carla C. Dearman 8/2/2021 I:44 PM Official of Board or Commission Date: Budget Officer: Carla C. Dearman / carla.dearman@msh.ms.gov Phone Number: (601)351-8164 Director of Revenue Title: