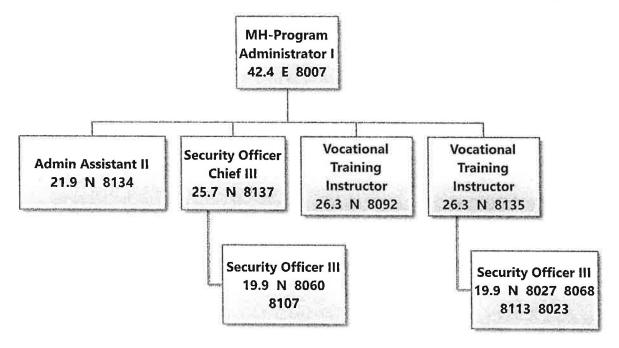

Mental Health - Mississippi State Hospital P. O. Box 157-A James G. Chastain AGENCY **ADDRESS** CHIEF EXECUTIVE OFFICER Actual Expenses Estimated Expenses Requested For Requested Over/(Under) Estimated June 30,2021 June 30,2022 June 30,2023 I. A. PERSONAL SERVICES AMOUNT PERCENT 1. Salaries, Wages & Fringe Benefits (Base) 68,214,046 77,397,694 90.527.298 a. Additional Compensation 8,196,274 b. Proposed Vacancy Rate (Dollar Amount) 20.439.918 c. Per Diem Total Salaries, Wages & Fringe Benefits 68,214,046 77,397,694 78,283,654 885,960 1.14% 2. Travel a Travel & Subsistence (In-State) 2.336 14,560 14,560 b. Travel & Subsistence (Out-Of-State) 3,640 3,640 c. Travel & Subsistence (Out-Of-Country) Total Travel 2,336 18,200 18,200 B. CONTRACTUAL SERVICE S (Schedule B) a Tuition Rewards & Awards 15,709 18,530 18,530 b. Communications, Transportation & Utilities 1,353,634 1,446,094 1,446,094 c. Public Information 3,272 4,105 4.105 d. Rents 484,962 608,996 608,996 e. Repairs & Service 1,221,302 1,503,242 1,503,242 f. Fees, Professional & Other Services 8,501,122 9,018,629 9,018,629 g. Other Contractual Services 298.817 317,839 317,839 h. Data Processing 785,600 990.300 990,300 i. Other 282,846 302,279 302,279 Total Contractual Services 12,947,264 14,210,014 14,210,014 C. COMMODITIES (Schedule C) Maintenance & Construction Materials & Supplies 59,317 217,363 217,363 b. Printing & Office Supplies & Materials 335,444 605,812 605,812 c. Equipment, Repair Parts, Supplies & Accessories 256,621 396,064 396,064 d. Professional & Scientific Supplies & Materials 3,449,443 4,695,672 4,695,672 e. Other Supplies & Materials 859,105 1,205,498 1,205,498 **Total Commodities** 4,959,930 7,120,409 7,120,409 D. CAPITAL OUTLAY 1. Total Other Than Equipment (Schedule D-1) 308,065 74,982 74,982 2. Equipment (Schedule D-2) Road Machinery, Farm & Other Working Equipment c. Office Machines, Furniture, Fixtures & Equipment 126.212 126,212 126,212 d. IS Equipment (Data Processing & Telecommunications) 265,384 382,040 382,040 e. Equipment - Lease Purchase f. Other Equipment Total Equipment (Schedule D-2) 391,596 508,252 508,252 3. Vehicles (Schedule D-3) 31,248 45,900 45,900 4. Wireless Comm. Devices (Schedule D-4) E. SUBSIDIES, LOANS & GRANTS (Schedule E) 9,826,886 17,433,145 17,433,145 TOTAL EXPENDITURES 96,681,371 116,808,596 117,694,556 885,960 0.76% II. BUDGET TO BE FUNDED AS FOLLOWS: Cash Balance-Unencumbered 12,283,460 18.491.022 18,491,022 General Fund Appropriation (Enter General Fund Lapse Below) 60,446,157 61.046.046 66,832,395 5,786,349 9.48% State Support Special Funds 3,161,883 3,161,883 3,161,883 Federal Funds 1,059,989 Other Special Funds (Specify) Medicaid 28,966,195 31,901,524 31,901,524 Medicare 3,659,764 3,992,470 3,992,470 Other 3,372,352 12,799,043 7,898,654 (4,900,389) (38.29%) Patient/Client Fees 2,222,593 3,907,630 3,907,630 Less: Estimated Cash Available Next Fiscal Period (18,491,022) (18,491,022)(18,491,022) TOTAL FUNDS (equals Total Expenditures above) 96,681,371 116,808,596 117,694,556 885,960 0.76% GENERAL FUND LAPSE III: PERSONNEL DATA Number of Positions Authorized in Appropriation Bill a.) Perm Full 1,570 1,564 1,564 b.) Perm Part c.) T-L Full 66 60 60 d.) T-L Part Average Annual Vacancy Rate (Percentage) a.) Perm Full 0.34 0.17 0.17 b.) Perm Part c.) T-L Full 0.19 0.08 0.08 dil James G. Chasta Approved by: Submitted by: Carla C. Dearman 8/2/2021 I:44 PM Official of Board or Commission Date: Budget Officer: Carla C. Dearman / carla.dearman@msh.ms.gov Phone Number: (601)351-8164 Director of Revenue Title: