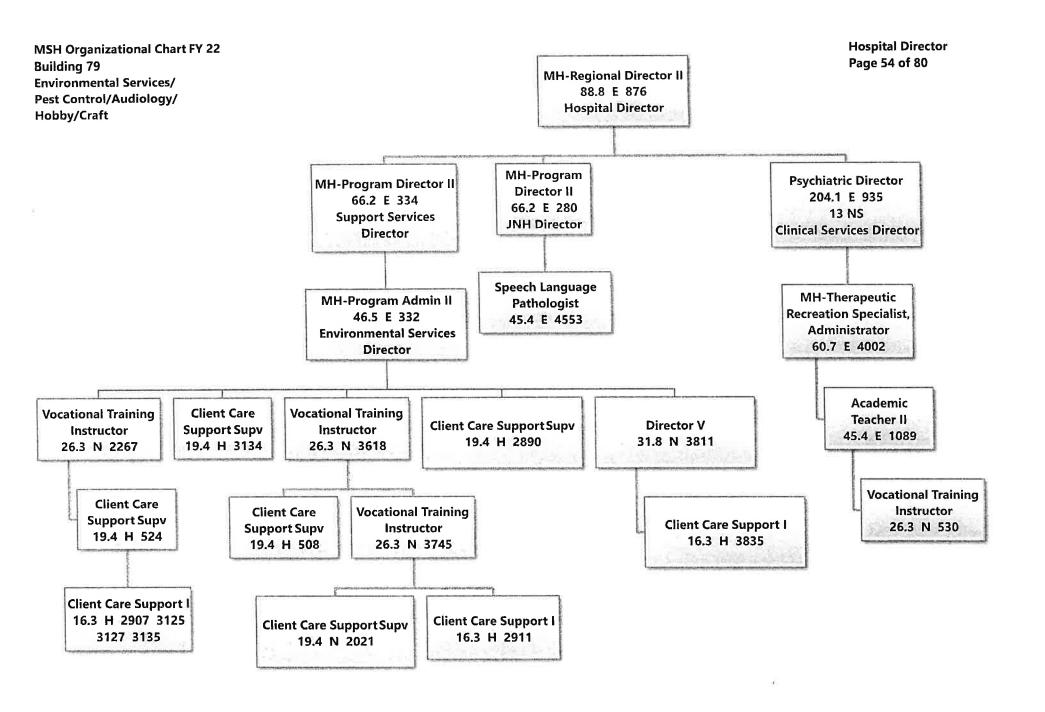

Mental Health - Mississippi State Hospital P. O. Box 157-A James G. Chastain AGENCY **ADDRESS** CHIEF EXECUTIVE OFFICER Actual Expenses Estimated Expenses Requested For Requested Over/(Under) Estimated June 30,2021 June 30,2022 June 30,2023 I. A. PERSONAL SERVICES AMOUNT PERCENT 1. Salaries, Wages & Fringe Benefits (Base) 68,214,046 77,397,694 90.527.298 a. Additional Compensation 8,196,274 b. Proposed Vacancy Rate (Dollar Amount) 20.439.918 c. Per Diem Total Salaries, Wages & Fringe Benefits 68,214,046 77,397,694 78,283,654 885,960 1.14% 2. Travel a Travel & Subsistence (In-State) 2.336 14,560 14,560 b. Travel & Subsistence (Out-Of-State) 3,640 3,640 c. Travel & Subsistence (Out-Of-Country) Total Travel 2,336 18,200 18,200 B. CONTRACTUAL SERVICE S (Schedule B) a Tuition Rewards & Awards 15,709 18,530 18,530 b. Communications, Transportation & Utilities 1,353,634 1,446,094 1,446,094 c. Public Information 3,272 4,105 4.105 d. Rents 484,962 608,996 608,996 e. Repairs & Service 1,221,302 1,503,242 1,503,242 f. Fees, Professional & Other Services 8,501,122 9,018,629 9,018,629 g. Other Contractual Services 298.817 317,839 317,839 h. Data Processing 785,600 990.300 990,300 i. Other 282,846 302,279 302,279 Total Contractual Services 12,947,264 14,210,014 14,210,014 C. COMMODITIES (Schedule C) Maintenance & Construction Materials & Supplies 59,317 217,363 217,363 b. Printing & Office Supplies & Materials 335,444 605,812 605,812 c. Equipment, Repair Parts, Supplies & Accessories 256,621 396,064 396,064 d. Professional & Scientific Supplies & Materials 3,449,443 4,695,672 4,695,672 e. Other Supplies & Materials 859,105 1,205,498 1,205,498 **Total Commodities** 4,959,930 7,120,409 7,120,409 D. CAPITAL OUTLAY 1. Total Other Than Equipment (Schedule D-1) 308,065 74,982 74,982 2. Equipment (Schedule D-2) Road Machinery, Farm & Other Working Equipment c. Office Machines, Furniture, Fixtures & Equipment 126.212 126,212 126,212 d. IS Equipment (Data Processing & Telecommunications) 265,384 382,040 382,040 e. Equipment - Lease Purchase f. Other Equipment Total Equipment (Schedule D-2) 391,596 508,252 508,252 3. Vehicles (Schedule D-3) 31,248 45,900 45,900 4. Wireless Comm. Devices (Schedule D-4) E. SUBSIDIES, LOANS & GRANTS (Schedule E) 9,826,886 17,433,145 17,433,145 TOTAL EXPENDITURES 96,681,371 116,808,596 117,694,556 885,960 0.76% II. BUDGET TO BE FUNDED AS FOLLOWS: Cash Balance-Unencumbered 12,283,460 18.491.022 18,491,022 General Fund Appropriation (Enter General Fund Lapse Below) 60,446,157 61.046.046 66,832,395 5,786,349 9.48% State Support Special Funds 3,161,883 3,161,883 3,161,883 Federal Funds 1,059,989 Other Special Funds (Specify) Medicaid 28,966,195 31,901,524 31,901,524 Medicare 3,659,764 3,992,470 3,992,470 Other 3,372,352 12,799,043 7,898,654 (4,900,389) (38.29%) Patient/Client Fees 2,222,593 3,907,630 3,907,630 Less: Estimated Cash Available Next Fiscal Period (18,491,022) (18,491,022)(18,491,022) TOTAL FUNDS (equals Total Expenditures above) 96,681,371 116,808,596 117,694,556 885,960 0.76% GENERAL FUND LAPSE III: PERSONNEL DATA Number of Positions Authorized in Appropriation Bill a.) Perm Full 1,570 1,564 1,564 b.) Perm Part c.) T-L Full 66 60 60 d.) T-L Part Average Annual Vacancy Rate (Percentage) a.) Perm Full 0.34 0.17 0.17 b.) Perm Part c.) T-L Full 0.19 0.08 0.08 dil James G. Chasta Approved by: Submitted by: Carla C. Dearman 8/2/2021 I:44 PM Official of Board or Commission Date: Budget Officer: Carla C. Dearman / carla.dearman@msh.ms.gov Phone Number: (601)351-8164 Director of Revenue Title: