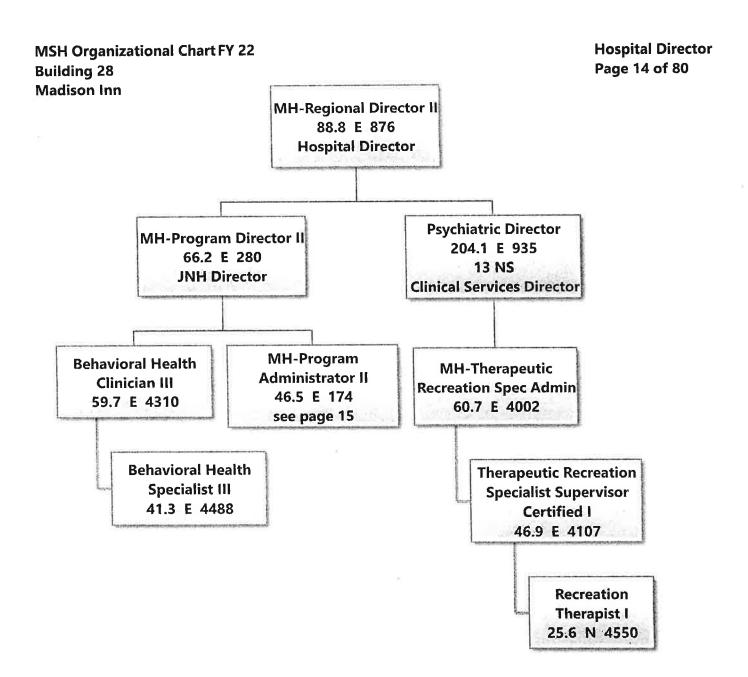

Mental Health - Mississippi State Hospital P. O. Box 157-A James G. Chastain AGENCY **ADDRESS** CHIEF EXECUTIVE OFFICER Actual Expenses Estimated Expenses Requested For Requested Over/(Under) Estimated June 30,2021 June 30,2022 June 30,2023 I. A. PERSONAL SERVICES AMOUNT PERCENT 1. Salaries, Wages & Fringe Benefits (Base) 68,214,046 77,397,694 90.527.298 a. Additional Compensation 8,196,274 b. Proposed Vacancy Rate (Dollar Amount) 20.439.918 c. Per Diem Total Salaries, Wages & Fringe Benefits 68,214,046 77,397,694 78,283,654 885,960 1.14% 2. Travel a Travel & Subsistence (In-State) 2.336 14,560 14,560 b. Travel & Subsistence (Out-Of-State) 3,640 3,640 c. Travel & Subsistence (Out-Of-Country) Total Travel 2,336 18,200 18,200 B. CONTRACTUAL SERVICE S (Schedule B) a Tuition Rewards & Awards 15,709 18,530 18,530 b. Communications, Transportation & Utilities 1,353,634 1,446,094 1,446,094 c. Public Information 3,272 4,105 4.105 d. Rents 484,962 608,996 608,996 e. Repairs & Service 1,221,302 1,503,242 1,503,242 f. Fees, Professional & Other Services 8,501,122 9,018,629 9,018,629 g. Other Contractual Services 298.817 317,839 317,839 h. Data Processing 785,600 990.300 990,300 i. Other 282,846 302,279 302,279 Total Contractual Services 12,947,264 14,210,014 14,210,014 C. COMMODITIES (Schedule C) Maintenance & Construction Materials & Supplies 59,317 217,363 217,363 b. Printing & Office Supplies & Materials 335,444 605,812 605,812 c. Equipment, Repair Parts, Supplies & Accessories 256,621 396,064 396,064 d. Professional & Scientific Supplies & Materials 3,449,443 4,695,672 4,695,672 e. Other Supplies & Materials 859,105 1,205,498 1,205,498 **Total Commodities** 4,959,930 7,120,409 7,120,409 D. CAPITAL OUTLAY 1. Total Other Than Equipment (Schedule D-1) 308,065 74,982 74,982 2. Equipment (Schedule D-2) Road Machinery, Farm & Other Working Equipment c. Office Machines, Furniture, Fixtures & Equipment 126.212 126,212 126,212 d. IS Equipment (Data Processing & Telecommunications) 265,384 382,040 382,040 e. Equipment - Lease Purchase f. Other Equipment Total Equipment (Schedule D-2) 391,596 508,252 508,252 3. Vehicles (Schedule D-3) 31,248 45,900 45,900 4. Wireless Comm. Devices (Schedule D-4) E. SUBSIDIES, LOANS & GRANTS (Schedule E) 9,826,886 17,433,145 17,433,145 TOTAL EXPENDITURES 96,681,371 116,808,596 117,694,556 885,960 0.76% II. BUDGET TO BE FUNDED AS FOLLOWS: Cash Balance-Unencumbered 12,283,460 18.491.022 18,491,022 General Fund Appropriation (Enter General Fund Lapse Below) 60,446,157 61.046.046 66,832,395 5,786,349 9.48% State Support Special Funds 3,161,883 3,161,883 3,161,883 Federal Funds 1,059,989 Other Special Funds (Specify) Medicaid 28,966,195 31,901,524 31,901,524 Medicare 3,659,764 3,992,470 3,992,470 Other 3,372,352 12,799,043 7,898,654 (4,900,389) (38.29%) Patient/Client Fees 2,222,593 3,907,630 3,907,630 Less: Estimated Cash Available Next Fiscal Period (18,491,022) (18,491,022)(18,491,022) TOTAL FUNDS (equals Total Expenditures above) 96,681,371 116,808,596 117,694,556 885,960 0.76% GENERAL FUND LAPSE III: PERSONNEL DATA Number of Positions Authorized in Appropriation Bill a.) Perm Full 1,570 1,564 1,564 b.) Perm Part c.) T-L Full 66 60 60 d.) T-L Part Average Annual Vacancy Rate (Percentage) a.) Perm Full 0.34 0.17 0.17 b.) Perm Part c.) T-L Full 0.19 0.08 0.08 dil James G. Chasta Approved by: Submitted by: Carla C. Dearman 8/2/2021 I:44 PM Official of Board or Commission Date: Budget Officer: Carla C. Dearman / carla.dearman@msh.ms.gov Phone Number: (601)351-8164 Director of Revenue Title: