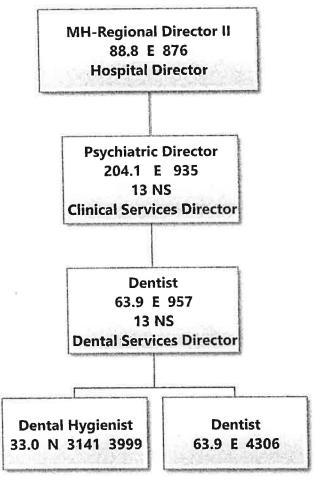

Mental Health - Mississippi State Hospital P. O. Box 157-A James G. Chastain AGENCY **ADDRESS** CHIEF EXECUTIVE OFFICER Actual Expenses Estimated Expenses Requested For Requested Over/(Under) Estimated June 30,2021 June 30,2022 June 30,2023 I. A. PERSONAL SERVICES AMOUNT PERCENT 1. Salaries, Wages & Fringe Benefits (Base) 68,214,046 77,397,694 90.527.298 a. Additional Compensation 8,196,274 b. Proposed Vacancy Rate (Dollar Amount) 20.439.918 c. Per Diem Total Salaries, Wages & Fringe Benefits 68,214,046 77,397,694 78,283,654 885,960 1.14% 2. Travel a Travel & Subsistence (In-State) 2.336 14,560 14,560 b. Travel & Subsistence (Out-Of-State) 3,640 3,640 c. Travel & Subsistence (Out-Of-Country) Total Travel 2,336 18,200 18,200 B. CONTRACTUAL SERVICE S (Schedule B) a Tuition Rewards & Awards 15,709 18,530 18,530 b. Communications, Transportation & Utilities 1,353,634 1,446,094 1,446,094 c. Public Information 3,272 4,105 4.105 d. Rents 484,962 608,996 608,996 e. Repairs & Service 1,221,302 1,503,242 1,503,242 f. Fees, Professional & Other Services 8,501,122 9,018,629 9,018,629 g. Other Contractual Services 298.817 317,839 317,839 h. Data Processing 785,600 990.300 990,300 i. Other 282,846 302,279 302,279 Total Contractual Services 12,947,264 14,210,014 14,210,014 C. COMMODITIES (Schedule C) Maintenance & Construction Materials & Supplies 59,317 217,363 217,363 b. Printing & Office Supplies & Materials 335,444 605,812 605,812 c. Equipment, Repair Parts, Supplies & Accessories 256,621 396,064 396,064 d. Professional & Scientific Supplies & Materials 3,449,443 4,695,672 4,695,672 e. Other Supplies & Materials 859,105 1,205,498 1,205,498 **Total Commodities** 4,959,930 7,120,409 7,120,409 D. CAPITAL OUTLAY 1. Total Other Than Equipment (Schedule D-1) 308,065 74,982 74,982 2. Equipment (Schedule D-2) Road Machinery, Farm & Other Working Equipment c. Office Machines, Furniture, Fixtures & Equipment 126.212 126,212 126,212 d. IS Equipment (Data Processing & Telecommunications) 265,384 382,040 382,040 e. Equipment - Lease Purchase f. Other Equipment Total Equipment (Schedule D-2) 391,596 508,252 508,252 3. Vehicles (Schedule D-3) 31,248 45,900 45,900 4. Wireless Comm. Devices (Schedule D-4) E. SUBSIDIES, LOANS & GRANTS (Schedule E) 9,826,886 17,433,145 17,433,145 TOTAL EXPENDITURES 96,681,371 116,808,596 117,694,556 885,960 0.76% II. BUDGET TO BE FUNDED AS FOLLOWS: Cash Balance-Unencumbered 12,283,460 18.491.022 18,491,022 General Fund Appropriation (Enter General Fund Lapse Below) 60,446,157 61.046.046 66,832,395 5,786,349 9.48% State Support Special Funds 3,161,883 3,161,883 3,161,883 Federal Funds 1,059,989 Other Special Funds (Specify) Medicaid 28,966,195 31,901,524 31,901,524 Medicare 3,659,764 3,992,470 3,992,470 Other 3,372,352 12,799,043 7,898,654 (4,900,389) (38.29%) Patient/Client Fees 2,222,593 3,907,630 3,907,630 Less: Estimated Cash Available Next Fiscal Period (18,491,022) (18,491,022)(18,491,022) TOTAL FUNDS (equals Total Expenditures above) 96,681,371 116,808,596 117,694,556 885,960 0.76% GENERAL FUND LAPSE III: PERSONNEL DATA Number of Positions Authorized in Appropriation Bill a.) Perm Full 1,570 1,564 1,564 b.) Perm Part c.) T-L Full 66 60 60 d.) T-L Part Average Annual Vacancy Rate (Percentage) a.) Perm Full 0.34 0.17 0.17 b.) Perm Part c.) T-L Full 0.19 0.08 0.08 dil James G. Chasta Approved by: Submitted by: Carla C. Dearman 8/2/2021 I:44 PM Official of Board or Commission Date: Budget Officer: Carla C. Dearman / carla.dearman@msh.ms.gov Phone Number: (601)351-8164 Director of Revenue Title: