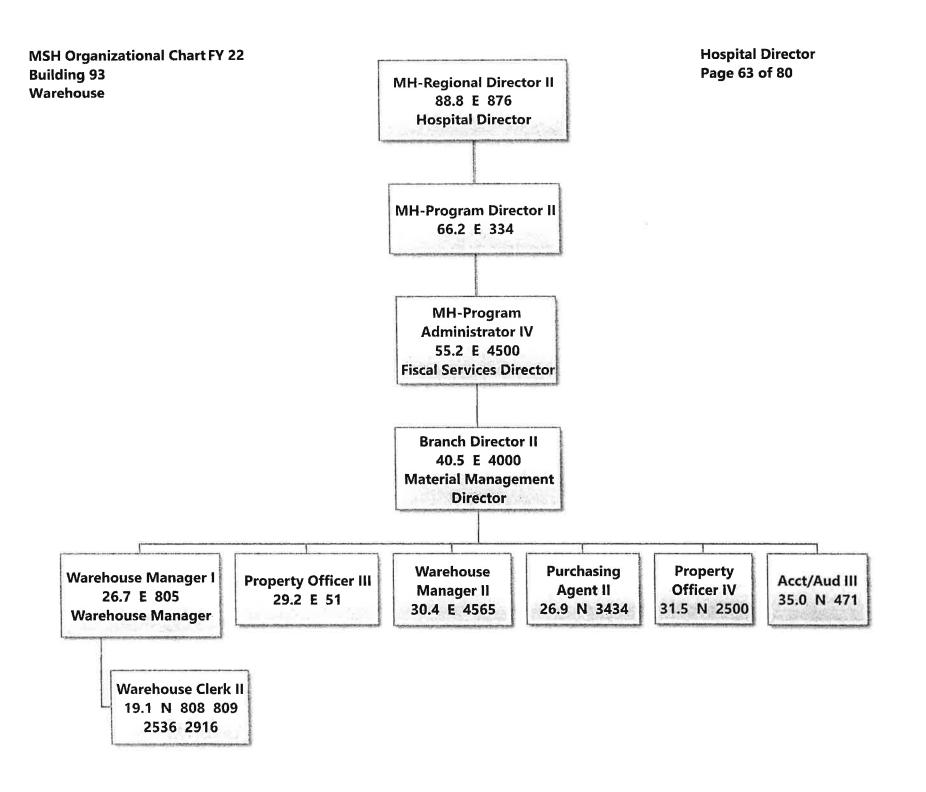

Mental Health - Mississippi State Hospital P. O. Box 157-A James G. Chastain AGENCY **ADDRESS** CHIEF EXECUTIVE OFFICER Actual Expenses Estimated Expenses Requested For Requested Over/(Under) Estimated June 30,2021 June 30,2022 June 30,2023 I. A. PERSONAL SERVICES AMOUNT PERCENT 1. Salaries, Wages & Fringe Benefits (Base) 68,214,046 77,397,694 90.527.298 a. Additional Compensation 8,196,274 b. Proposed Vacancy Rate (Dollar Amount) 20.439.918 c. Per Diem Total Salaries, Wages & Fringe Benefits 68,214,046 77,397,694 78,283,654 885,960 1.14% 2. Travel a Travel & Subsistence (In-State) 2.336 14,560 14,560 b. Travel & Subsistence (Out-Of-State) 3,640 3,640 c. Travel & Subsistence (Out-Of-Country) Total Travel 2,336 18,200 18,200 B. CONTRACTUAL SERVICE S (Schedule B) a Tuition Rewards & Awards 15,709 18,530 18,530 b. Communications, Transportation & Utilities 1,353,634 1,446,094 1,446,094 c. Public Information 3,272 4,105 4.105 d. Rents 484,962 608,996 608,996 e. Repairs & Service 1,221,302 1,503,242 1,503,242 f. Fees, Professional & Other Services 8,501,122 9,018,629 9,018,629 g. Other Contractual Services 298.817 317,839 317,839 h. Data Processing 785,600 990.300 990,300 i. Other 282,846 302,279 302,279 Total Contractual Services 12,947,264 14,210,014 14,210,014 C. COMMODITIES (Schedule C) Maintenance & Construction Materials & Supplies 59,317 217,363 217,363 b. Printing & Office Supplies & Materials 335,444 605,812 605,812 c. Equipment, Repair Parts, Supplies & Accessories 256,621 396,064 396,064 d. Professional & Scientific Supplies & Materials 3,449,443 4,695,672 4,695,672 e. Other Supplies & Materials 859,105 1,205,498 1,205,498 **Total Commodities** 4,959,930 7,120,409 7,120,409 D. CAPITAL OUTLAY 1. Total Other Than Equipment (Schedule D-1) 308,065 74,982 74,982 2. Equipment (Schedule D-2) Road Machinery, Farm & Other Working Equipment c. Office Machines, Furniture, Fixtures & Equipment 126.212 126,212 126,212 d. IS Equipment (Data Processing & Telecommunications) 265,384 382,040 382,040 e. Equipment - Lease Purchase f. Other Equipment Total Equipment (Schedule D-2) 391,596 508,252 508,252 3. Vehicles (Schedule D-3) 31,248 45,900 45,900 4. Wireless Comm. Devices (Schedule D-4) E. SUBSIDIES, LOANS & GRANTS (Schedule E) 9,826,886 17,433,145 17,433,145 TOTAL EXPENDITURES 96,681,371 116,808,596 117,694,556 885,960 0.76% II. BUDGET TO BE FUNDED AS FOLLOWS: Cash Balance-Unencumbered 12,283,460 18.491.022 18,491,022 General Fund Appropriation (Enter General Fund Lapse Below) 60,446,157 61.046.046 66,832,395 5,786,349 9.48% State Support Special Funds 3,161,883 3,161,883 3,161,883 Federal Funds 1,059,989 Other Special Funds (Specify) Medicaid 28,966,195 31,901,524 31,901,524 Medicare 3,659,764 3,992,470 3,992,470 Other 3,372,352 12,799,043 7,898,654 (4,900,389) (38.29%) Patient/Client Fees 2,222,593 3,907,630 3,907,630 Less: Estimated Cash Available Next Fiscal Period (18,491,022) (18,491,022)(18,491,022) TOTAL FUNDS (equals Total Expenditures above) 96,681,371 116,808,596 117,694,556 885,960 0.76% GENERAL FUND LAPSE III: PERSONNEL DATA Number of Positions Authorized in Appropriation Bill a.) Perm Full 1,570 1,564 1,564 b.) Perm Part c.) T-L Full 66 60 60 d.) T-L Part Average Annual Vacancy Rate (Percentage) a.) Perm Full 0.34 0.17 0.17 b.) Perm Part c.) T-L Full 0.19 0.08 0.08 dil James G. Chasta Approved by: Submitted by: Carla C. Dearman 8/2/2021 I:44 PM Official of Board or Commission Date: Budget Officer: Carla C. Dearman / carla.dearman@msh.ms.gov Phone Number: (601)351-8164 Director of Revenue Title: