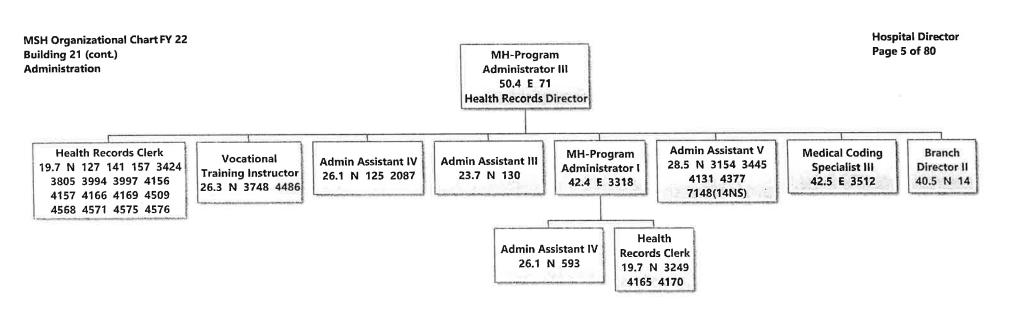

Mental Health - Mississippi State Hospital P. O. Box 157-A James G. Chastain AGENCY **ADDRESS** CHIEF EXECUTIVE OFFICER Actual Expenses Estimated Expenses Requested For Requested Over/(Under) Estimated June 30,2021 June 30,2022 June 30,2023 I. A. PERSONAL SERVICES AMOUNT PERCENT 1. Salaries, Wages & Fringe Benefits (Base) 68,214,046 77,397,694 90.527.298 a. Additional Compensation 8,196,274 b. Proposed Vacancy Rate (Dollar Amount) 20.439.918 c. Per Diem Total Salaries, Wages & Fringe Benefits 68,214,046 77,397,694 78,283,654 885,960 1.14% 2. Travel a Travel & Subsistence (In-State) 2.336 14,560 14,560 b. Travel & Subsistence (Out-Of-State) 3,640 3,640 c. Travel & Subsistence (Out-Of-Country) Total Travel 2,336 18,200 18,200 B. CONTRACTUAL SERVICE S (Schedule B) a Tuition Rewards & Awards 15,709 18,530 18,530 b. Communications, Transportation & Utilities 1,353,634 1,446,094 1,446,094 c. Public Information 3,272 4,105 4.105 d. Rents 484,962 608,996 608,996 e. Repairs & Service 1,221,302 1,503,242 1,503,242 f. Fees, Professional & Other Services 8,501,122 9,018,629 9,018,629 g. Other Contractual Services 298.817 317,839 317,839 h. Data Processing 785,600 990.300 990,300 i. Other 282,846 302,279 302,279 Total Contractual Services 12,947,264 14,210,014 14,210,014 C. COMMODITIES (Schedule C) Maintenance & Construction Materials & Supplies 59,317 217,363 217,363 b. Printing & Office Supplies & Materials 335,444 605,812 605,812 c. Equipment, Repair Parts, Supplies & Accessories 256,621 396,064 396,064 d. Professional & Scientific Supplies & Materials 3,449,443 4,695,672 4,695,672 e. Other Supplies & Materials 859,105 1,205,498 1,205,498 **Total Commodities** 4,959,930 7,120,409 7,120,409 D. CAPITAL OUTLAY 1. Total Other Than Equipment (Schedule D-1) 308,065 74,982 74,982 2. Equipment (Schedule D-2) Road Machinery, Farm & Other Working Equipment c. Office Machines, Furniture, Fixtures & Equipment 126.212 126,212 126,212 d. IS Equipment (Data Processing & Telecommunications) 265,384 382,040 382,040 e. Equipment - Lease Purchase f. Other Equipment Total Equipment (Schedule D-2) 391,596 508,252 508,252 3. Vehicles (Schedule D-3) 31,248 45,900 45,900 4. Wireless Comm. Devices (Schedule D-4) E. SUBSIDIES, LOANS & GRANTS (Schedule E) 9,826,886 17,433,145 17,433,145 TOTAL EXPENDITURES 96,681,371 116,808,596 117,694,556 885,960 0.76% II. BUDGET TO BE FUNDED AS FOLLOWS: Cash Balance-Unencumbered 12,283,460 18.491.022 18,491,022 General Fund Appropriation (Enter General Fund Lapse Below) 60,446,157 61.046.046 66,832,395 5,786,349 9.48% State Support Special Funds 3,161,883 3,161,883 3,161,883 Federal Funds 1,059,989 Other Special Funds (Specify) Medicaid 28,966,195 31,901,524 31,901,524 Medicare 3,659,764 3,992,470 3,992,470 Other 3,372,352 12,799,043 7,898,654 (4,900,389) (38.29%) Patient/Client Fees 2,222,593 3,907,630 3,907,630 Less: Estimated Cash Available Next Fiscal Period (18,491,022) (18,491,022)(18,491,022) TOTAL FUNDS (equals Total Expenditures above) 96,681,371 116,808,596 117,694,556 885,960 0.76% GENERAL FUND LAPSE III: PERSONNEL DATA Number of Positions Authorized in Appropriation Bill a.) Perm Full 1,570 1,564 1,564 b.) Perm Part c.) T-L Full 66 60 60 d.) T-L Part Average Annual Vacancy Rate (Percentage) a.) Perm Full 0.34 0.17 0.17 b.) Perm Part c.) T-L Full 0.19 0.08 0.08 dil James G. Chasta Approved by: Submitted by: Carla C. Dearman 8/2/2021 I:44 PM Official of Board or Commission Date: Budget Officer: Carla C. Dearman / carla.dearman@msh.ms.gov Phone Number: (601)351-8164 Director of Revenue Title: