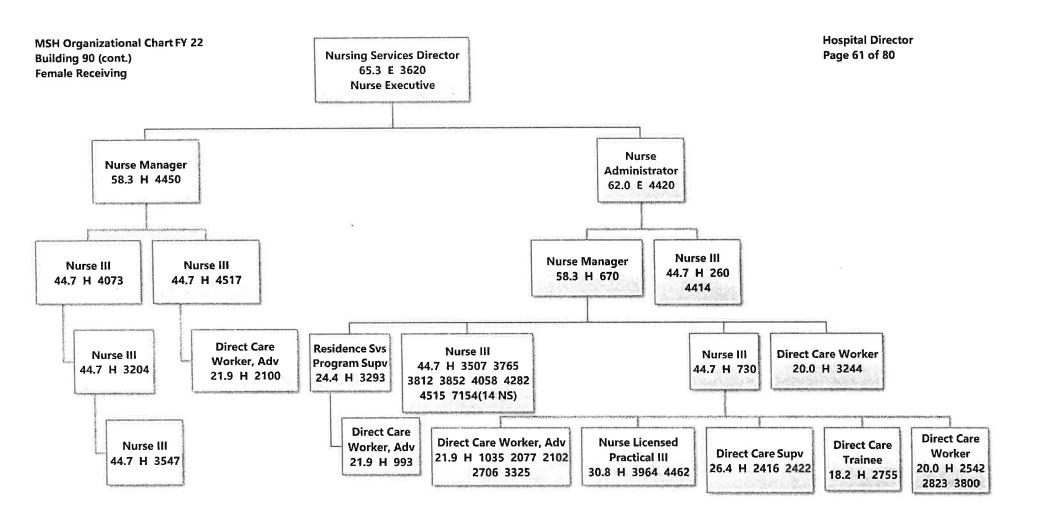

Mental Health - Mississippi State Hospital P. O. Box 157-A James G. Chastain AGENCY **ADDRESS** CHIEF EXECUTIVE OFFICER Actual Expenses Estimated Expenses Requested For Requested Over/(Under) Estimated June 30,2021 June 30,2022 June 30,2023 I. A. PERSONAL SERVICES AMOUNT PERCENT 1. Salaries, Wages & Fringe Benefits (Base) 68,214,046 77,397,694 90.527.298 a. Additional Compensation 8,196,274 b. Proposed Vacancy Rate (Dollar Amount) 20.439.918 c. Per Diem Total Salaries, Wages & Fringe Benefits 68,214,046 77,397,694 78,283,654 885,960 1.14% 2. Travel a Travel & Subsistence (In-State) 2.336 14,560 14,560 b. Travel & Subsistence (Out-Of-State) 3,640 3,640 c. Travel & Subsistence (Out-Of-Country) Total Travel 2,336 18,200 18,200 B. CONTRACTUAL SERVICE S (Schedule B) a Tuition Rewards & Awards 15,709 18,530 18,530 b. Communications, Transportation & Utilities 1,353,634 1,446,094 1,446,094 c. Public Information 3,272 4,105 4.105 d. Rents 484,962 608,996 608,996 e. Repairs & Service 1,221,302 1,503,242 1,503,242 f. Fees, Professional & Other Services 8,501,122 9,018,629 9,018,629 g. Other Contractual Services 298.817 317,839 317,839 h. Data Processing 785,600 990.300 990,300 i. Other 282,846 302,279 302,279 Total Contractual Services 12,947,264 14,210,014 14,210,014 C. COMMODITIES (Schedule C) Maintenance & Construction Materials & Supplies 59,317 217,363 217,363 b. Printing & Office Supplies & Materials 335,444 605,812 605,812 c. Equipment, Repair Parts, Supplies & Accessories 256,621 396,064 396,064 d. Professional & Scientific Supplies & Materials 3,449,443 4,695,672 4,695,672 e. Other Supplies & Materials 859,105 1,205,498 1,205,498 **Total Commodities** 4,959,930 7,120,409 7,120,409 D. CAPITAL OUTLAY 1. Total Other Than Equipment (Schedule D-1) 308,065 74,982 74,982 2. Equipment (Schedule D-2) Road Machinery, Farm & Other Working Equipment c. Office Machines, Furniture, Fixtures & Equipment 126.212 126,212 126,212 d. IS Equipment (Data Processing & Telecommunications) 265,384 382,040 382,040 e. Equipment - Lease Purchase f. Other Equipment Total Equipment (Schedule D-2) 391,596 508,252 508,252 3. Vehicles (Schedule D-3) 31,248 45,900 45,900 4. Wireless Comm. Devices (Schedule D-4) E. SUBSIDIES, LOANS & GRANTS (Schedule E) 9,826,886 17,433,145 17,433,145 TOTAL EXPENDITURES 96,681,371 116,808,596 117,694,556 885,960 0.76% II. BUDGET TO BE FUNDED AS FOLLOWS: Cash Balance-Unencumbered 12,283,460 18.491.022 18,491,022 General Fund Appropriation (Enter General Fund Lapse Below) 60,446,157 61.046.046 66,832,395 5,786,349 9.48% State Support Special Funds 3,161,883 3,161,883 3,161,883 Federal Funds 1,059,989 Other Special Funds (Specify) Medicaid 28,966,195 31,901,524 31,901,524 Medicare 3,659,764 3,992,470 3,992,470 Other 3,372,352 12,799,043 7,898,654 (4,900,389) (38.29%) Patient/Client Fees 2,222,593 3,907,630 3,907,630 Less: Estimated Cash Available Next Fiscal Period (18,491,022) (18,491,022)(18,491,022) TOTAL FUNDS (equals Total Expenditures above) 96,681,371 116,808,596 117,694,556 885,960 0.76% GENERAL FUND LAPSE III: PERSONNEL DATA Number of Positions Authorized in Appropriation Bill a.) Perm Full 1,570 1,564 1,564 b.) Perm Part c.) T-L Full 66 60 60 d.) T-L Part Average Annual Vacancy Rate (Percentage) a.) Perm Full 0.34 0.17 0.17 b.) Perm Part c.) T-L Full 0.19 0.08 0.08 dil James G. Chasta Approved by: Submitted by: Carla C. Dearman 8/2/2021 I:44 PM Official of Board or Commission Date: Budget Officer: Carla C. Dearman / carla.dearman@msh.ms.gov Phone Number: (601)351-8164 Director of Revenue Title: