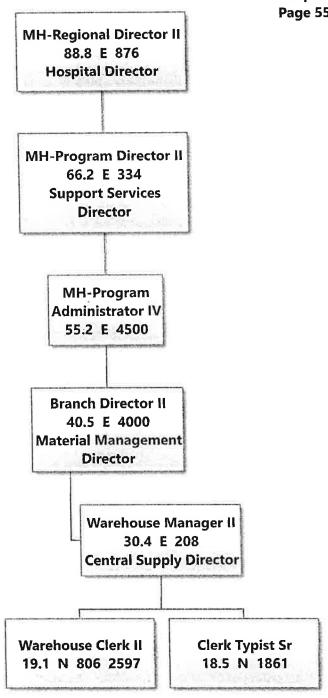

Mental Health - Mississippi State Hospital P. O. Box 157-A James G. Chastain AGENCY **ADDRESS** CHIEF EXECUTIVE OFFICER Actual Expenses Estimated Expenses Requested For Requested Over/(Under) Estimated June 30,2021 June 30,2022 June 30,2023 I. A. PERSONAL SERVICES AMOUNT PERCENT 1. Salaries, Wages & Fringe Benefits (Base) 68,214,046 77,397,694 90.527.298 a. Additional Compensation 8,196,274 b. Proposed Vacancy Rate (Dollar Amount) 20.439.918 c. Per Diem Total Salaries, Wages & Fringe Benefits 68,214,046 77,397,694 78,283,654 885,960 1.14% 2. Travel a Travel & Subsistence (In-State) 2.336 14,560 14,560 b. Travel & Subsistence (Out-Of-State) 3,640 3,640 c. Travel & Subsistence (Out-Of-Country) Total Travel 2,336 18,200 18,200 B. CONTRACTUAL SERVICE S (Schedule B) a Tuition Rewards & Awards 15,709 18,530 18,530 b. Communications, Transportation & Utilities 1,353,634 1,446,094 1,446,094 c. Public Information 3,272 4,105 4.105 d. Rents 484,962 608,996 608,996 e. Repairs & Service 1,221,302 1,503,242 1,503,242 f. Fees, Professional & Other Services 8,501,122 9,018,629 9,018,629 g. Other Contractual Services 298.817 317,839 317,839 h. Data Processing 785,600 990.300 990,300 i. Other 282,846 302,279 302,279 Total Contractual Services 12,947,264 14,210,014 14,210,014 C. COMMODITIES (Schedule C) Maintenance & Construction Materials & Supplies 59,317 217,363 217,363 b. Printing & Office Supplies & Materials 335,444 605,812 605,812 c. Equipment, Repair Parts, Supplies & Accessories 256,621 396,064 396,064 d. Professional & Scientific Supplies & Materials 3,449,443 4,695,672 4,695,672 e. Other Supplies & Materials 859,105 1,205,498 1,205,498 **Total Commodities** 4,959,930 7,120,409 7,120,409 D. CAPITAL OUTLAY 1. Total Other Than Equipment (Schedule D-1) 308,065 74,982 74,982 2. Equipment (Schedule D-2) Road Machinery, Farm & Other Working Equipment c. Office Machines, Furniture, Fixtures & Equipment 126.212 126,212 126,212 d. IS Equipment (Data Processing & Telecommunications) 265,384 382,040 382,040 e. Equipment - Lease Purchase f. Other Equipment Total Equipment (Schedule D-2) 391,596 508,252 508,252 3. Vehicles (Schedule D-3) 31,248 45,900 45,900 4. Wireless Comm. Devices (Schedule D-4) E. SUBSIDIES, LOANS & GRANTS (Schedule E) 9,826,886 17,433,145 17,433,145 TOTAL EXPENDITURES 96,681,371 116,808,596 117,694,556 885,960 0.76% II. BUDGET TO BE FUNDED AS FOLLOWS: Cash Balance-Unencumbered 12,283,460 18.491.022 18,491,022 General Fund Appropriation (Enter General Fund Lapse Below) 60,446,157 61.046.046 66,832,395 5,786,349 9.48% State Support Special Funds 3,161,883 3,161,883 3,161,883 Federal Funds 1,059,989 Other Special Funds (Specify) Medicaid 28,966,195 31,901,524 31,901,524 Medicare 3,659,764 3,992,470 3,992,470 Other 3,372,352 12,799,043 7,898,654 (4,900,389) (38.29%) Patient/Client Fees 2,222,593 3,907,630 3,907,630 Less: Estimated Cash Available Next Fiscal Period (18,491,022) (18,491,022)(18,491,022) TOTAL FUNDS (equals Total Expenditures above) 96,681,371 116,808,596 117,694,556 885,960 0.76% GENERAL FUND LAPSE III: PERSONNEL DATA Number of Positions Authorized in Appropriation Bill a.) Perm Full 1,570 1,564 1,564 b.) Perm Part c.) T-L Full 66 60 60 d.) T-L Part Average Annual Vacancy Rate (Percentage) a.) Perm Full 0.34 0.17 0.17 b.) Perm Part c.) T-L Full 0.19 0.08 0.08 dil James G. Chasta Approved by: Submitted by: Carla C. Dearman 8/2/2021 I:44 PM Official of Board or Commission Date: Budget Officer: Carla C. Dearman / carla.dearman@msh.ms.gov Phone Number: (601)351-8164 Director of Revenue Title: