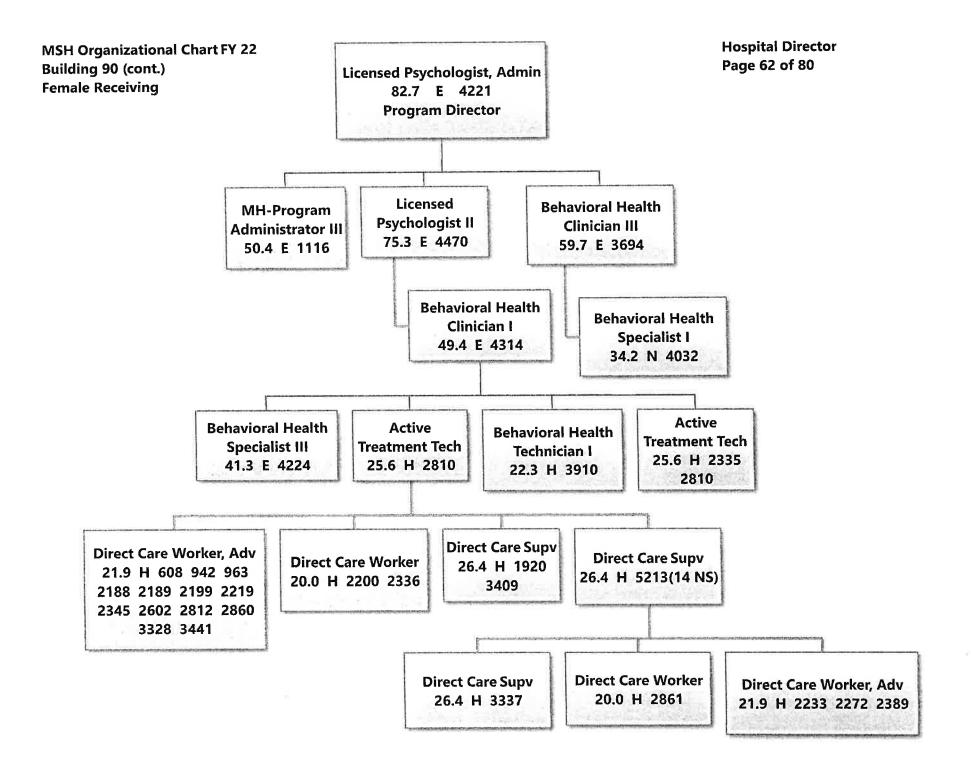

Mental Health - Mississippi State Hospital P. O. Box 157-A James G. Chastain AGENCY **ADDRESS** CHIEF EXECUTIVE OFFICER Actual Expenses Estimated Expenses Requested For Requested Over/(Under) Estimated June 30,2021 June 30,2022 June 30,2023 I. A. PERSONAL SERVICES AMOUNT PERCENT 1. Salaries, Wages & Fringe Benefits (Base) 68,214,046 77,397,694 90.527.298 a. Additional Compensation 8,196,274 b. Proposed Vacancy Rate (Dollar Amount) 20.439.918 c. Per Diem Total Salaries, Wages & Fringe Benefits 68,214,046 77,397,694 78,283,654 885,960 1.14% 2. Travel a Travel & Subsistence (In-State) 2.336 14,560 14,560 b. Travel & Subsistence (Out-Of-State) 3,640 3,640 c. Travel & Subsistence (Out-Of-Country) Total Travel 2,336 18,200 18,200 B. CONTRACTUAL SERVICE S (Schedule B) a Tuition Rewards & Awards 15,709 18,530 18,530 b. Communications, Transportation & Utilities 1,353,634 1,446,094 1,446,094 c. Public Information 3,272 4,105 4.105 d. Rents 484,962 608,996 608,996 e. Repairs & Service 1,221,302 1,503,242 1,503,242 f. Fees, Professional & Other Services 8,501,122 9,018,629 9,018,629 g. Other Contractual Services 298.817 317,839 317,839 h. Data Processing 785,600 990.300 990,300 i. Other 282,846 302,279 302,279 Total Contractual Services 12,947,264 14,210,014 14,210,014 C. COMMODITIES (Schedule C) Maintenance & Construction Materials & Supplies 59,317 217,363 217,363 b. Printing & Office Supplies & Materials 335,444 605,812 605,812 c. Equipment, Repair Parts, Supplies & Accessories 256,621 396,064 396,064 d. Professional & Scientific Supplies & Materials 3,449,443 4,695,672 4,695,672 e. Other Supplies & Materials 859,105 1,205,498 1,205,498 **Total Commodities** 4,959,930 7,120,409 7,120,409 D. CAPITAL OUTLAY 1. Total Other Than Equipment (Schedule D-1) 308,065 74,982 74,982 2. Equipment (Schedule D-2) Road Machinery, Farm & Other Working Equipment c. Office Machines, Furniture, Fixtures & Equipment 126.212 126,212 126,212 d. IS Equipment (Data Processing & Telecommunications) 265,384 382,040 382,040 e. Equipment - Lease Purchase f. Other Equipment Total Equipment (Schedule D-2) 391,596 508,252 508,252 3. Vehicles (Schedule D-3) 31,248 45,900 45,900 4. Wireless Comm. Devices (Schedule D-4) E. SUBSIDIES, LOANS & GRANTS (Schedule E) 9,826,886 17,433,145 17,433,145 TOTAL EXPENDITURES 96,681,371 116,808,596 117,694,556 885,960 0.76% II. BUDGET TO BE FUNDED AS FOLLOWS: Cash Balance-Unencumbered 12,283,460 18.491.022 18,491,022 General Fund Appropriation (Enter General Fund Lapse Below) 60,446,157 61.046.046 66,832,395 5,786,349 9.48% State Support Special Funds 3,161,883 3,161,883 3,161,883 Federal Funds 1,059,989 Other Special Funds (Specify) Medicaid 28,966,195 31,901,524 31,901,524 Medicare 3,659,764 3,992,470 3,992,470 Other 3,372,352 12,799,043 7,898,654 (4,900,389) (38.29%) Patient/Client Fees 2,222,593 3,907,630 3,907,630 Less: Estimated Cash Available Next Fiscal Period (18,491,022) (18,491,022)(18,491,022) TOTAL FUNDS (equals Total Expenditures above) 96,681,371 116,808,596 117,694,556 885,960 0.76% GENERAL FUND LAPSE III: PERSONNEL DATA Number of Positions Authorized in Appropriation Bill a.) Perm Full 1,570 1,564 1,564 b.) Perm Part c.) T-L Full 66 60 60 d.) T-L Part Average Annual Vacancy Rate (Percentage) a.) Perm Full 0.34 0.17 0.17 b.) Perm Part c.) T-L Full 0.19 0.08 0.08 dil James G. Chasta Approved by: Submitted by: Carla C. Dearman 8/2/2021 I:44 PM Official of Board or Commission Date: Budget Officer: Carla C. Dearman / carla.dearman@msh.ms.gov Phone Number: (601)351-8164 Director of Revenue Title: