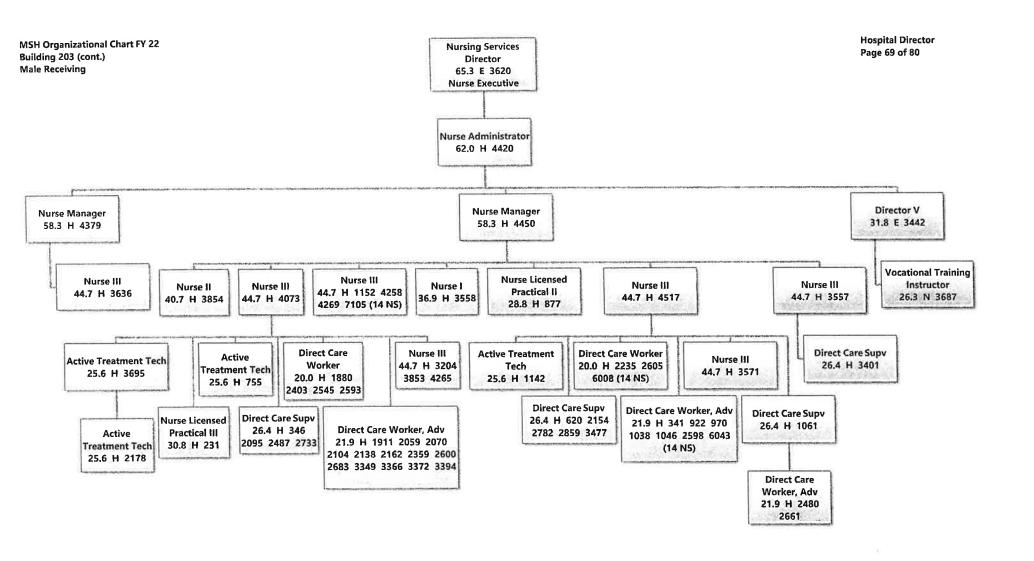

Mental Health - Mississippi State Hospital P. O. Box 157-A James G. Chastain AGENCY **ADDRESS** CHIEF EXECUTIVE OFFICER Actual Expenses Estimated Expenses Requested For Requested Over/(Under) Estimated June 30,2021 June 30,2022 June 30,2023 I. A. PERSONAL SERVICES AMOUNT PERCENT 1. Salaries, Wages & Fringe Benefits (Base) 68,214,046 77,397,694 90.527.298 a. Additional Compensation 8,196,274 b. Proposed Vacancy Rate (Dollar Amount) 20.439.918 c. Per Diem Total Salaries, Wages & Fringe Benefits 68,214,046 77,397,694 78,283,654 885,960 1.14% 2. Travel a Travel & Subsistence (In-State) 2.336 14,560 14,560 b. Travel & Subsistence (Out-Of-State) 3,640 3,640 c. Travel & Subsistence (Out-Of-Country) Total Travel 2,336 18,200 18,200 B. CONTRACTUAL SERVICE S (Schedule B) a Tuition Rewards & Awards 15,709 18,530 18,530 b. Communications, Transportation & Utilities 1,353,634 1,446,094 1,446,094 c. Public Information 3,272 4,105 4.105 d. Rents 484,962 608,996 608,996 e. Repairs & Service 1,221,302 1,503,242 1,503,242 f. Fees, Professional & Other Services 8,501,122 9,018,629 9,018,629 g. Other Contractual Services 298.817 317,839 317,839 h. Data Processing 785,600 990.300 990,300 i. Other 282,846 302,279 302,279 Total Contractual Services 12,947,264 14,210,014 14,210,014 C. COMMODITIES (Schedule C) Maintenance & Construction Materials & Supplies 59,317 217,363 217,363 b. Printing & Office Supplies & Materials 335,444 605,812 605,812 c. Equipment, Repair Parts, Supplies & Accessories 256,621 396,064 396,064 d. Professional & Scientific Supplies & Materials 3,449,443 4,695,672 4,695,672 e. Other Supplies & Materials 859,105 1,205,498 1,205,498 **Total Commodities** 4,959,930 7,120,409 7,120,409 D. CAPITAL OUTLAY 1. Total Other Than Equipment (Schedule D-1) 308,065 74,982 74,982 2. Equipment (Schedule D-2) Road Machinery, Farm & Other Working Equipment c. Office Machines, Furniture, Fixtures & Equipment 126.212 126,212 126,212 d. IS Equipment (Data Processing & Telecommunications) 265,384 382,040 382,040 e. Equipment - Lease Purchase f. Other Equipment Total Equipment (Schedule D-2) 391,596 508,252 508,252 3. Vehicles (Schedule D-3) 31,248 45,900 45,900 4. Wireless Comm. Devices (Schedule D-4) E. SUBSIDIES, LOANS & GRANTS (Schedule E) 9,826,886 17,433,145 17,433,145 TOTAL EXPENDITURES 96,681,371 116,808,596 117,694,556 885,960 0.76% II. BUDGET TO BE FUNDED AS FOLLOWS: Cash Balance-Unencumbered 12,283,460 18.491.022 18,491,022 General Fund Appropriation (Enter General Fund Lapse Below) 60,446,157 61.046.046 66,832,395 5,786,349 9.48% State Support Special Funds 3,161,883 3,161,883 3,161,883 Federal Funds 1,059,989 Other Special Funds (Specify) Medicaid 28,966,195 31,901,524 31,901,524 Medicare 3,659,764 3,992,470 3,992,470 Other 3,372,352 12,799,043 7,898,654 (4,900,389) (38.29%) Patient/Client Fees 2,222,593 3,907,630 3,907,630 Less: Estimated Cash Available Next Fiscal Period (18,491,022) (18,491,022)(18,491,022) TOTAL FUNDS (equals Total Expenditures above) 96,681,371 116,808,596 117,694,556 885,960 0.76% GENERAL FUND LAPSE III: PERSONNEL DATA Number of Positions Authorized in Appropriation Bill a.) Perm Full 1,570 1,564 1,564 b.) Perm Part c.) T-L Full 66 60 60 d.) T-L Part Average Annual Vacancy Rate (Percentage) a.) Perm Full 0.34 0.17 0.17 b.) Perm Part c.) T-L Full 0.19 0.08 0.08 dil James G. Chasta Approved by: Submitted by: Carla C. Dearman 8/2/2021 I:44 PM Official of Board or Commission Date: Budget Officer: Carla C. Dearman / carla.dearman@msh.ms.gov Phone Number: (601)351-8164 Director of Revenue Title: