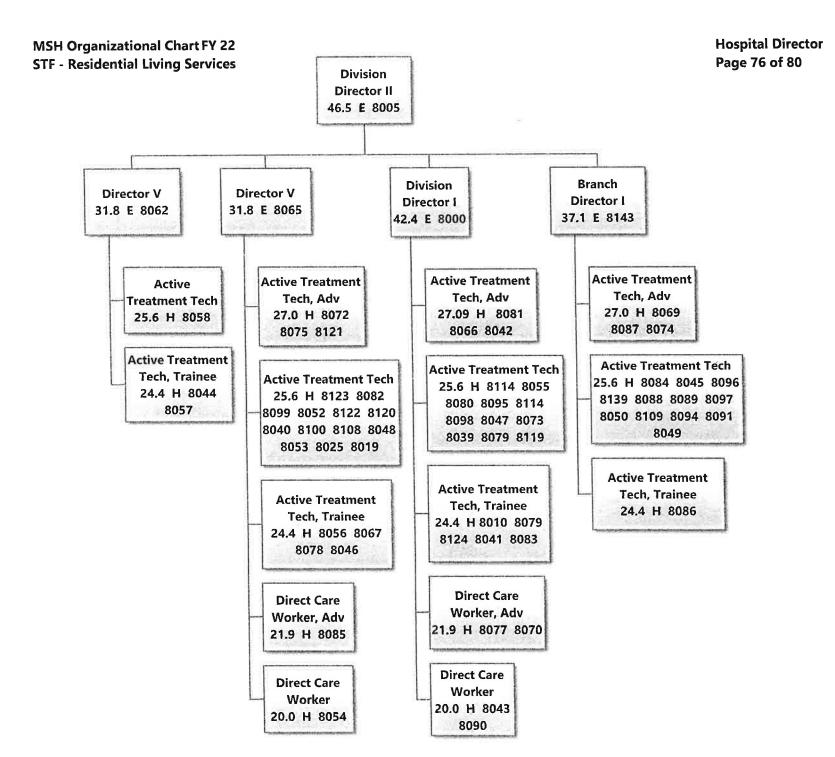

Mental Health - Mississippi State Hospital P. O. Box 157-A James G. Chastain AGENCY **ADDRESS** CHIEF EXECUTIVE OFFICER Actual Expenses Estimated Expenses Requested For Requested Over/(Under) Estimated June 30,2021 June 30,2022 June 30,2023 I. A. PERSONAL SERVICES AMOUNT PERCENT 1. Salaries, Wages & Fringe Benefits (Base) 68,214,046 77,397,694 90.527.298 a. Additional Compensation 8,196,274 b. Proposed Vacancy Rate (Dollar Amount) 20.439.918 c. Per Diem Total Salaries, Wages & Fringe Benefits 68,214,046 77,397,694 78,283,654 885,960 1.14% 2. Travel a Travel & Subsistence (In-State) 2.336 14,560 14,560 b. Travel & Subsistence (Out-Of-State) 3,640 3,640 c. Travel & Subsistence (Out-Of-Country) Total Travel 2,336 18,200 18,200 B. CONTRACTUAL SERVICE S (Schedule B) a Tuition Rewards & Awards 15,709 18,530 18,530 b. Communications, Transportation & Utilities 1,353,634 1,446,094 1,446,094 c. Public Information 3,272 4,105 4.105 d. Rents 484,962 608,996 608,996 e. Repairs & Service 1,221,302 1,503,242 1,503,242 f. Fees, Professional & Other Services 8,501,122 9,018,629 9,018,629 g. Other Contractual Services 298.817 317,839 317,839 h. Data Processing 785,600 990.300 990,300 i. Other 282,846 302,279 302,279 Total Contractual Services 12,947,264 14,210,014 14,210,014 C. COMMODITIES (Schedule C) Maintenance & Construction Materials & Supplies 59,317 217,363 217,363 b. Printing & Office Supplies & Materials 335,444 605,812 605,812 c. Equipment, Repair Parts, Supplies & Accessories 256,621 396,064 396,064 d. Professional & Scientific Supplies & Materials 3,449,443 4,695,672 4,695,672 e. Other Supplies & Materials 859,105 1,205,498 1,205,498 **Total Commodities** 4,959,930 7,120,409 7,120,409 D. CAPITAL OUTLAY 1. Total Other Than Equipment (Schedule D-1) 308,065 74,982 74,982 2. Equipment (Schedule D-2) Road Machinery, Farm & Other Working Equipment c. Office Machines, Furniture, Fixtures & Equipment 126.212 126,212 126,212 d. IS Equipment (Data Processing & Telecommunications) 265,384 382,040 382,040 e. Equipment - Lease Purchase f. Other Equipment Total Equipment (Schedule D-2) 391,596 508,252 508,252 3. Vehicles (Schedule D-3) 31,248 45,900 45,900 4. Wireless Comm. Devices (Schedule D-4) E. SUBSIDIES, LOANS & GRANTS (Schedule E) 9,826,886 17,433,145 17,433,145 TOTAL EXPENDITURES 96,681,371 116,808,596 117,694,556 885,960 0.76% II. BUDGET TO BE FUNDED AS FOLLOWS: Cash Balance-Unencumbered 12,283,460 18.491.022 18,491,022 General Fund Appropriation (Enter General Fund Lapse Below) 60,446,157 61.046.046 66,832,395 5,786,349 9.48% State Support Special Funds 3,161,883 3,161,883 3,161,883 Federal Funds 1,059,989 Other Special Funds (Specify) Medicaid 28,966,195 31,901,524 31,901,524 Medicare 3,659,764 3,992,470 3,992,470 Other 3,372,352 12,799,043 7,898,654 (4,900,389) (38.29%) Patient/Client Fees 2,222,593 3,907,630 3,907,630 Less: Estimated Cash Available Next Fiscal Period (18,491,022) (18,491,022)(18,491,022) TOTAL FUNDS (equals Total Expenditures above) 96,681,371 116,808,596 117,694,556 885,960 0.76% GENERAL FUND LAPSE III: PERSONNEL DATA Number of Positions Authorized in Appropriation Bill a.) Perm Full 1,570 1,564 1,564 b.) Perm Part c.) T-L Full 66 60 60 d.) T-L Part Average Annual Vacancy Rate (Percentage) a.) Perm Full 0.34 0.17 0.17 b.) Perm Part c.) T-L Full 0.19 0.08 0.08 dil James G. Chasta Approved by: Submitted by: Carla C. Dearman 8/2/2021 I:44 PM Official of Board or Commission Date: Budget Officer: Carla C. Dearman / carla.dearman@msh.ms.gov Phone Number: (601)351-8164 Director of Revenue Title: