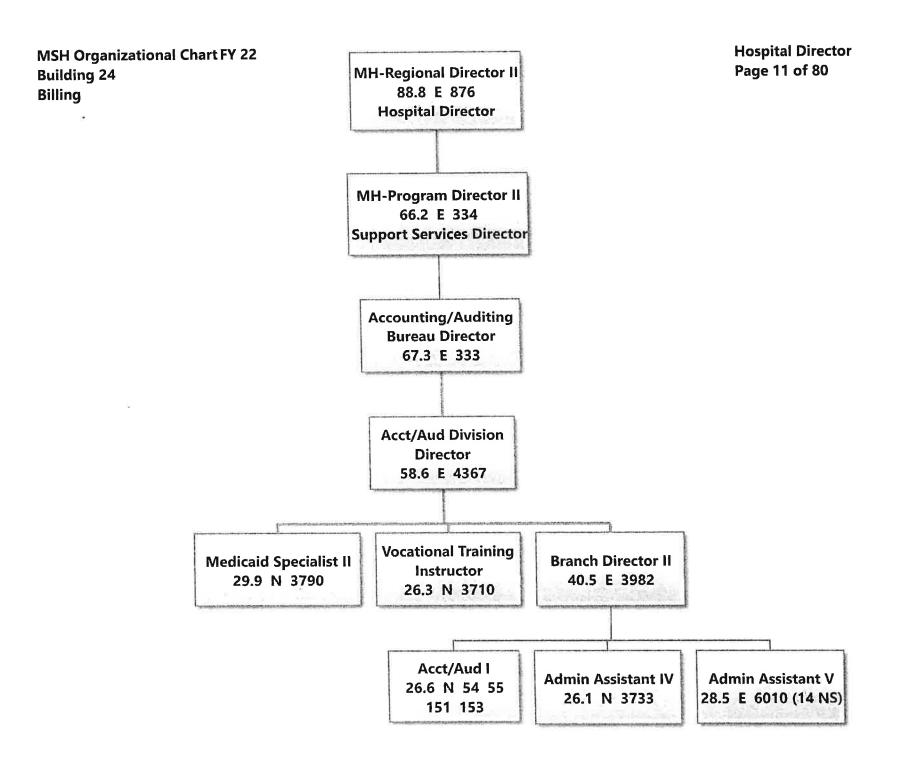

Mental Health - Mississippi State Hospital P. O. Box 157-A James G. Chastain AGENCY **ADDRESS** CHIEF EXECUTIVE OFFICER Actual Expenses Estimated Expenses Requested For Requested Over/(Under) Estimated June 30,2021 June 30,2022 June 30,2023 I. A. PERSONAL SERVICES AMOUNT PERCENT 1. Salaries, Wages & Fringe Benefits (Base) 68,214,046 77,397,694 90.527.298 a. Additional Compensation 8,196,274 b. Proposed Vacancy Rate (Dollar Amount) 20.439.918 c. Per Diem Total Salaries, Wages & Fringe Benefits 68,214,046 77,397,694 78,283,654 885,960 1.14% 2. Travel a Travel & Subsistence (In-State) 2.336 14,560 14,560 b. Travel & Subsistence (Out-Of-State) 3,640 3,640 c. Travel & Subsistence (Out-Of-Country) Total Travel 2,336 18,200 18,200 B. CONTRACTUAL SERVICE S (Schedule B) a Tuition Rewards & Awards 15,709 18,530 18,530 b. Communications, Transportation & Utilities 1,353,634 1,446,094 1,446,094 c. Public Information 3,272 4,105 4.105 d. Rents 484,962 608,996 608,996 e. Repairs & Service 1,221,302 1,503,242 1,503,242 f. Fees, Professional & Other Services 8,501,122 9,018,629 9,018,629 g. Other Contractual Services 298.817 317,839 317,839 h. Data Processing 785,600 990.300 990,300 i. Other 282,846 302,279 302,279 Total Contractual Services 12,947,264 14,210,014 14,210,014 C. COMMODITIES (Schedule C) Maintenance & Construction Materials & Supplies 59,317 217,363 217,363 b. Printing & Office Supplies & Materials 335,444 605,812 605,812 c. Equipment, Repair Parts, Supplies & Accessories 256,621 396,064 396,064 d. Professional & Scientific Supplies & Materials 3,449,443 4,695,672 4,695,672 e. Other Supplies & Materials 859,105 1,205,498 1,205,498 **Total Commodities** 4,959,930 7,120,409 7,120,409 D. CAPITAL OUTLAY 1. Total Other Than Equipment (Schedule D-1) 308,065 74,982 74,982 2. Equipment (Schedule D-2) Road Machinery, Farm & Other Working Equipment c. Office Machines, Furniture, Fixtures & Equipment 126.212 126,212 126,212 d. IS Equipment (Data Processing & Telecommunications) 265,384 382,040 382,040 e. Equipment - Lease Purchase f. Other Equipment Total Equipment (Schedule D-2) 391,596 508,252 508,252 3. Vehicles (Schedule D-3) 31,248 45,900 45,900 4. Wireless Comm. Devices (Schedule D-4) E. SUBSIDIES, LOANS & GRANTS (Schedule E) 9,826,886 17,433,145 17,433,145 TOTAL EXPENDITURES 96,681,371 116,808,596 117,694,556 885,960 0.76% II. BUDGET TO BE FUNDED AS FOLLOWS: Cash Balance-Unencumbered 12,283,460 18.491.022 18,491,022 General Fund Appropriation (Enter General Fund Lapse Below) 60,446,157 61.046.046 66,832,395 5,786,349 9.48% State Support Special Funds 3,161,883 3,161,883 3,161,883 Federal Funds 1,059,989 Other Special Funds (Specify) Medicaid 28,966,195 31,901,524 31,901,524 Medicare 3,659,764 3,992,470 3,992,470 Other 3,372,352 12,799,043 7,898,654 (4,900,389) (38.29%) Patient/Client Fees 2,222,593 3,907,630 3,907,630 Less: Estimated Cash Available Next Fiscal Period (18,491,022) (18,491,022)(18,491,022) TOTAL FUNDS (equals Total Expenditures above) 96,681,371 116,808,596 117,694,556 885,960 0.76% GENERAL FUND LAPSE III: PERSONNEL DATA Number of Positions Authorized in Appropriation Bill a.) Perm Full 1,570 1,564 1,564 b.) Perm Part c.) T-L Full 66 60 60 d.) T-L Part Average Annual Vacancy Rate (Percentage) a.) Perm Full 0.34 0.17 0.17 b.) Perm Part c.) T-L Full 0.19 0.08 0.08 dil James G. Chasta Approved by: Submitted by: Carla C. Dearman 8/2/2021 I:44 PM Official of Board or Commission Date: Budget Officer: Carla C. Dearman / carla.dearman@msh.ms.gov Phone Number: (601)351-8164 Director of Revenue Title: