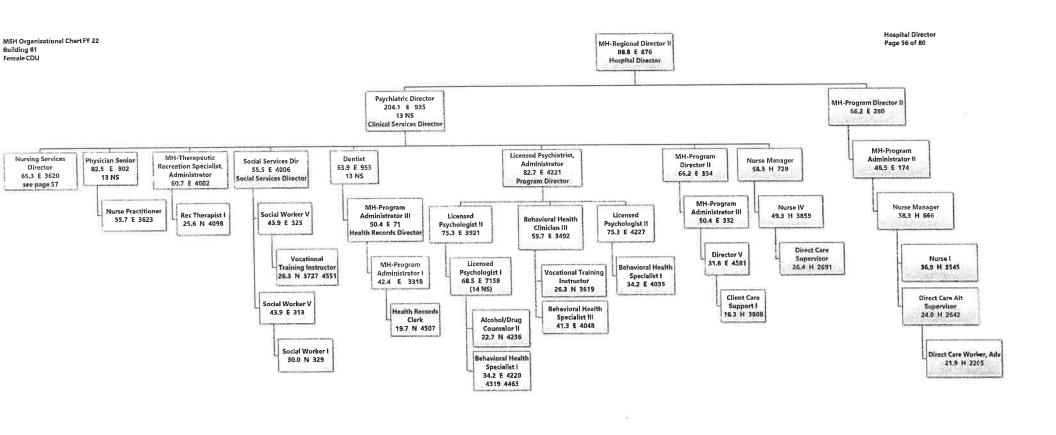

Mental Health - Mississippi State Hospital P. O. Box 157-A James G. Chastain AGENCY **ADDRESS** CHIEF EXECUTIVE OFFICER Actual Expenses Estimated Expenses Requested For Requested Over/(Under) Estimated June 30,2021 June 30,2022 June 30,2023 I. A. PERSONAL SERVICES AMOUNT PERCENT 1. Salaries, Wages & Fringe Benefits (Base) 68,214,046 77,397,694 90.527.298 a. Additional Compensation 8,196,274 b. Proposed Vacancy Rate (Dollar Amount) 20.439.918 c. Per Diem Total Salaries, Wages & Fringe Benefits 68,214,046 77,397,694 78,283,654 885,960 1.14% 2. Travel a Travel & Subsistence (In-State) 2.336 14,560 14,560 b. Travel & Subsistence (Out-Of-State) 3,640 3,640 c. Travel & Subsistence (Out-Of-Country) Total Travel 2,336 18,200 18,200 B. CONTRACTUAL SERVICE S (Schedule B) a Tuition Rewards & Awards 15,709 18,530 18,530 b. Communications, Transportation & Utilities 1,353,634 1,446,094 1,446,094 c. Public Information 3,272 4,105 4.105 d. Rents 484,962 608,996 608,996 e. Repairs & Service 1,221,302 1,503,242 1,503,242 f. Fees, Professional & Other Services 8,501,122 9,018,629 9,018,629 g. Other Contractual Services 298.817 317,839 317,839 h. Data Processing 785,600 990.300 990,300 i. Other 282,846 302,279 302,279 Total Contractual Services 12,947,264 14,210,014 14,210,014 C. COMMODITIES (Schedule C) Maintenance & Construction Materials & Supplies 59,317 217,363 217,363 b. Printing & Office Supplies & Materials 335,444 605,812 605,812 c. Equipment, Repair Parts, Supplies & Accessories 256,621 396,064 396,064 d. Professional & Scientific Supplies & Materials 3,449,443 4,695,672 4,695,672 e. Other Supplies & Materials 859,105 1,205,498 1,205,498 **Total Commodities** 4,959,930 7,120,409 7,120,409 D. CAPITAL OUTLAY 1. Total Other Than Equipment (Schedule D-1) 308,065 74,982 74,982 2. Equipment (Schedule D-2) Road Machinery, Farm & Other Working Equipment c. Office Machines, Furniture, Fixtures & Equipment 126.212 126,212 126,212 d. IS Equipment (Data Processing & Telecommunications) 265,384 382,040 382,040 e. Equipment - Lease Purchase f. Other Equipment Total Equipment (Schedule D-2) 391,596 508,252 508,252 3. Vehicles (Schedule D-3) 31,248 45,900 45,900 4. Wireless Comm. Devices (Schedule D-4) E. SUBSIDIES, LOANS & GRANTS (Schedule E) 9,826,886 17,433,145 17,433,145 TOTAL EXPENDITURES 96,681,371 116,808,596 117,694,556 885,960 0.76% II. BUDGET TO BE FUNDED AS FOLLOWS: Cash Balance-Unencumbered 12,283,460 18.491.022 18,491,022 General Fund Appropriation (Enter General Fund Lapse Below) 60,446,157 61.046.046 66,832,395 5,786,349 9.48% State Support Special Funds 3,161,883 3,161,883 3,161,883 Federal Funds 1,059,989 Other Special Funds (Specify) Medicaid 28,966,195 31,901,524 31,901,524 Medicare 3,659,764 3,992,470 3,992,470 Other 3,372,352 12,799,043 7,898,654 (4,900,389) (38.29%) Patient/Client Fees 2,222,593 3,907,630 3,907,630 Less: Estimated Cash Available Next Fiscal Period (18,491,022) (18,491,022)(18,491,022) TOTAL FUNDS (equals Total Expenditures above) 96,681,371 116,808,596 117,694,556 885,960 0.76% GENERAL FUND LAPSE III: PERSONNEL DATA Number of Positions Authorized in Appropriation Bill a.) Perm Full 1,570 1,564 1,564 b.) Perm Part c.) T-L Full 66 60 60 d.) T-L Part Average Annual Vacancy Rate (Percentage) a.) Perm Full 0.34 0.17 0.17 b.) Perm Part c.) T-L Full 0.19 0.08 0.08 dil James G. Chasta Approved by: Submitted by: Carla C. Dearman 8/2/2021 I:44 PM Official of Board or Commission Date: Budget Officer: Carla C. Dearman / carla.dearman@msh.ms.gov Phone Number: (601)351-8164 Director of Revenue Title: