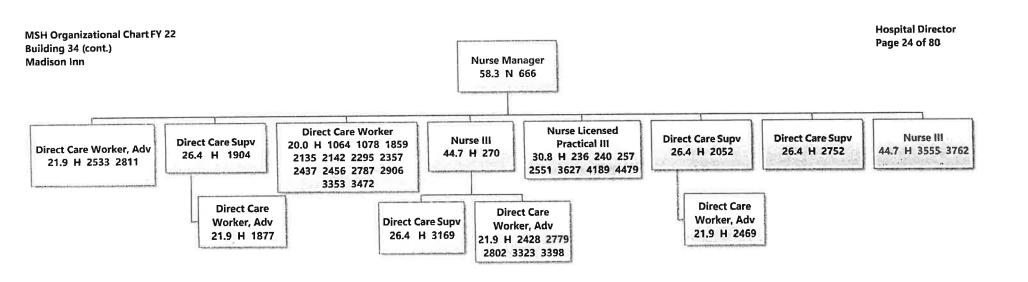

Mental Health - Mississippi State Hospital P. O. Box 157-A James G. Chastain AGENCY **ADDRESS** CHIEF EXECUTIVE OFFICER Actual Expenses Estimated Expenses Requested For Requested Over/(Under) Estimated June 30,2021 June 30,2022 June 30,2023 I. A. PERSONAL SERVICES AMOUNT PERCENT 1. Salaries, Wages & Fringe Benefits (Base) 68,214,046 77,397,694 90.527.298 a. Additional Compensation 8,196,274 b. Proposed Vacancy Rate (Dollar Amount) 20.439.918 c. Per Diem Total Salaries, Wages & Fringe Benefits 68,214,046 77,397,694 78,283,654 885,960 1.14% 2. Travel a Travel & Subsistence (In-State) 2.336 14,560 14,560 b. Travel & Subsistence (Out-Of-State) 3,640 3,640 c. Travel & Subsistence (Out-Of-Country) Total Travel 2,336 18,200 18,200 B. CONTRACTUAL SERVICE S (Schedule B) a Tuition Rewards & Awards 15,709 18,530 18,530 b. Communications, Transportation & Utilities 1,353,634 1,446,094 1,446,094 c. Public Information 3,272 4,105 4.105 d. Rents 484,962 608,996 608,996 e. Repairs & Service 1,221,302 1,503,242 1,503,242 f. Fees, Professional & Other Services 8,501,122 9,018,629 9,018,629 g. Other Contractual Services 298.817 317,839 317,839 h. Data Processing 785,600 990.300 990,300 i. Other 282,846 302,279 302,279 Total Contractual Services 12,947,264 14,210,014 14,210,014 C. COMMODITIES (Schedule C) Maintenance & Construction Materials & Supplies 59,317 217,363 217,363 b. Printing & Office Supplies & Materials 335,444 605,812 605,812 c. Equipment, Repair Parts, Supplies & Accessories 256,621 396,064 396,064 d. Professional & Scientific Supplies & Materials 3,449,443 4,695,672 4,695,672 e. Other Supplies & Materials 859,105 1,205,498 1,205,498 **Total Commodities** 4,959,930 7,120,409 7,120,409 D. CAPITAL OUTLAY 1. Total Other Than Equipment (Schedule D-1) 308,065 74,982 74,982 2. Equipment (Schedule D-2) Road Machinery, Farm & Other Working Equipment c. Office Machines, Furniture, Fixtures & Equipment 126.212 126,212 126,212 d. IS Equipment (Data Processing & Telecommunications) 265,384 382,040 382,040 e. Equipment - Lease Purchase f. Other Equipment Total Equipment (Schedule D-2) 391,596 508,252 508,252 3. Vehicles (Schedule D-3) 31,248 45,900 45,900 4. Wireless Comm. Devices (Schedule D-4) E. SUBSIDIES, LOANS & GRANTS (Schedule E) 9,826,886 17,433,145 17,433,145 TOTAL EXPENDITURES 96,681,371 116,808,596 117,694,556 885,960 0.76% II. BUDGET TO BE FUNDED AS FOLLOWS: Cash Balance-Unencumbered 12,283,460 18.491.022 18,491,022 General Fund Appropriation (Enter General Fund Lapse Below) 60,446,157 61.046.046 66,832,395 5,786,349 9.48% State Support Special Funds 3,161,883 3,161,883 3,161,883 Federal Funds 1,059,989 Other Special Funds (Specify) Medicaid 28,966,195 31,901,524 31,901,524 Medicare 3,659,764 3,992,470 3,992,470 Other 3,372,352 12,799,043 7,898,654 (4,900,389) (38.29%) Patient/Client Fees 2,222,593 3,907,630 3,907,630 Less: Estimated Cash Available Next Fiscal Period (18,491,022) (18,491,022)(18,491,022) TOTAL FUNDS (equals Total Expenditures above) 96,681,371 116,808,596 117,694,556 885,960 0.76% GENERAL FUND LAPSE III: PERSONNEL DATA Number of Positions Authorized in Appropriation Bill a.) Perm Full 1,570 1,564 1,564 b.) Perm Part c.) T-L Full 66 60 60 d.) T-L Part Average Annual Vacancy Rate (Percentage) a.) Perm Full 0.34 0.17 0.17 b.) Perm Part c.) T-L Full 0.19 0.08 0.08 dil James G. Chasta Approved by: Submitted by: Carla C. Dearman 8/2/2021 I:44 PM Official of Board or Commission Date: Budget Officer: Carla C. Dearman / carla.dearman@msh.ms.gov Phone Number: (601)351-8164 Director of Revenue Title: