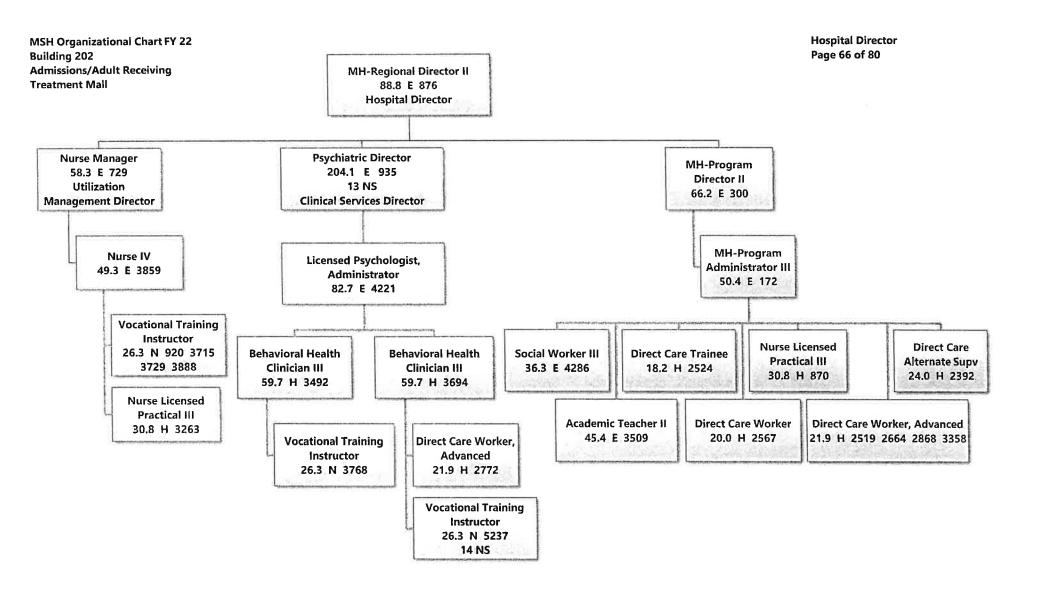

Mental Health - Mississippi State Hospital P. O. Box 157-A James G. Chastain AGENCY **ADDRESS** CHIEF EXECUTIVE OFFICER Actual Expenses Estimated Expenses Requested For Requested Over/(Under) Estimated June 30,2021 June 30,2022 June 30,2023 I. A. PERSONAL SERVICES AMOUNT PERCENT 1. Salaries, Wages & Fringe Benefits (Base) 68,214,046 77,397,694 90.527.298 a. Additional Compensation 8,196,274 b. Proposed Vacancy Rate (Dollar Amount) 20.439.918 c. Per Diem Total Salaries, Wages & Fringe Benefits 68,214,046 77,397,694 78,283,654 885,960 1.14% 2. Travel a Travel & Subsistence (In-State) 2.336 14,560 14,560 b. Travel & Subsistence (Out-Of-State) 3,640 3,640 c. Travel & Subsistence (Out-Of-Country) Total Travel 2,336 18,200 18,200 B. CONTRACTUAL SERVICE S (Schedule B) a Tuition Rewards & Awards 15,709 18,530 18,530 b. Communications, Transportation & Utilities 1,353,634 1,446,094 1,446,094 c. Public Information 3,272 4,105 4.105 d. Rents 484,962 608,996 608,996 e. Repairs & Service 1,221,302 1,503,242 1,503,242 f. Fees, Professional & Other Services 8,501,122 9,018,629 9,018,629 g. Other Contractual Services 298.817 317,839 317,839 h. Data Processing 785,600 990.300 990,300 i. Other 282,846 302,279 302,279 Total Contractual Services 12,947,264 14,210,014 14,210,014 C. COMMODITIES (Schedule C) Maintenance & Construction Materials & Supplies 59,317 217,363 217,363 b. Printing & Office Supplies & Materials 335,444 605,812 605,812 c. Equipment, Repair Parts, Supplies & Accessories 256,621 396,064 396,064 d. Professional & Scientific Supplies & Materials 3,449,443 4,695,672 4,695,672 e. Other Supplies & Materials 859,105 1,205,498 1,205,498 **Total Commodities** 4,959,930 7,120,409 7,120,409 D. CAPITAL OUTLAY 1. Total Other Than Equipment (Schedule D-1) 308,065 74,982 74,982 2. Equipment (Schedule D-2) Road Machinery, Farm & Other Working Equipment c. Office Machines, Furniture, Fixtures & Equipment 126.212 126,212 126,212 d. IS Equipment (Data Processing & Telecommunications) 265,384 382,040 382,040 e. Equipment - Lease Purchase f. Other Equipment Total Equipment (Schedule D-2) 391,596 508,252 508,252 3. Vehicles (Schedule D-3) 31,248 45,900 45,900 4. Wireless Comm. Devices (Schedule D-4) E. SUBSIDIES, LOANS & GRANTS (Schedule E) 9,826,886 17,433,145 17,433,145 TOTAL EXPENDITURES 96,681,371 116,808,596 117,694,556 885,960 0.76% II. BUDGET TO BE FUNDED AS FOLLOWS: Cash Balance-Unencumbered 12,283,460 18.491.022 18,491,022 General Fund Appropriation (Enter General Fund Lapse Below) 60,446,157 61.046.046 66,832,395 5,786,349 9.48% State Support Special Funds 3,161,883 3,161,883 3,161,883 Federal Funds 1,059,989 Other Special Funds (Specify) Medicaid 28,966,195 31,901,524 31,901,524 Medicare 3,659,764 3,992,470 3,992,470 Other 3,372,352 12,799,043 7,898,654 (4,900,389) (38.29%) Patient/Client Fees 2,222,593 3,907,630 3,907,630 Less: Estimated Cash Available Next Fiscal Period (18,491,022) (18,491,022)(18,491,022) TOTAL FUNDS (equals Total Expenditures above) 96,681,371 116,808,596 117,694,556 885,960 0.76% GENERAL FUND LAPSE III: PERSONNEL DATA Number of Positions Authorized in Appropriation Bill a.) Perm Full 1,570 1,564 1,564 b.) Perm Part c.) T-L Full 66 60 60 d.) T-L Part Average Annual Vacancy Rate (Percentage) a.) Perm Full 0.34 0.17 0.17 b.) Perm Part c.) T-L Full 0.19 0.08 0.08 dil James G. Chasta Approved by: Submitted by: Carla C. Dearman 8/2/2021 I:44 PM Official of Board or Commission Date: Budget Officer: Carla C. Dearman / carla.dearman@msh.ms.gov Phone Number: (601)351-8164 Director of Revenue Title: