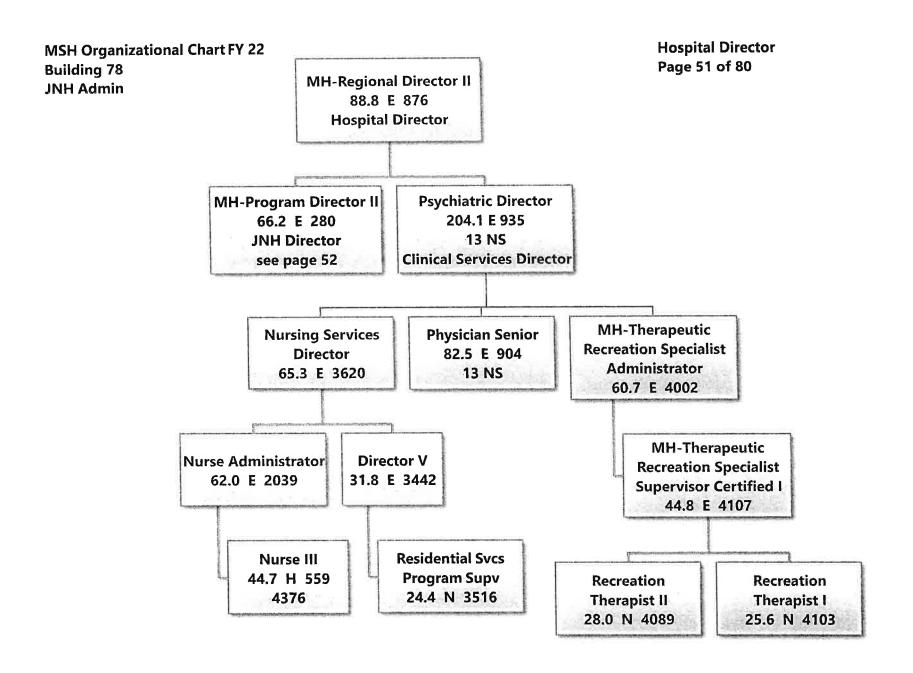

Mental Health - Mississippi State Hospital P. O. Box 157-A James G. Chastain AGENCY **ADDRESS** CHIEF EXECUTIVE OFFICER Actual Expenses Estimated Expenses Requested For Requested Over/(Under) Estimated June 30,2021 June 30,2022 June 30,2023 I. A. PERSONAL SERVICES AMOUNT PERCENT 1. Salaries, Wages & Fringe Benefits (Base) 68,214,046 77,397,694 90.527.298 a. Additional Compensation 8,196,274 b. Proposed Vacancy Rate (Dollar Amount) 20.439.918 c. Per Diem Total Salaries, Wages & Fringe Benefits 68,214,046 77,397,694 78,283,654 885,960 1.14% 2. Travel a Travel & Subsistence (In-State) 2.336 14,560 14,560 b. Travel & Subsistence (Out-Of-State) 3,640 3,640 c. Travel & Subsistence (Out-Of-Country) Total Travel 2,336 18,200 18,200 B. CONTRACTUAL SERVICE S (Schedule B) a Tuition Rewards & Awards 15,709 18,530 18,530 b. Communications, Transportation & Utilities 1,353,634 1,446,094 1,446,094 c. Public Information 3,272 4,105 4.105 d. Rents 484,962 608,996 608,996 e. Repairs & Service 1,221,302 1,503,242 1,503,242 f. Fees, Professional & Other Services 8,501,122 9,018,629 9,018,629 g. Other Contractual Services 298.817 317,839 317,839 h. Data Processing 785,600 990.300 990,300 i. Other 282,846 302,279 302,279 Total Contractual Services 12,947,264 14,210,014 14,210,014 C. COMMODITIES (Schedule C) Maintenance & Construction Materials & Supplies 59,317 217,363 217,363 b. Printing & Office Supplies & Materials 335,444 605,812 605,812 c. Equipment, Repair Parts, Supplies & Accessories 256,621 396,064 396,064 d. Professional & Scientific Supplies & Materials 3,449,443 4,695,672 4,695,672 e. Other Supplies & Materials 859,105 1,205,498 1,205,498 **Total Commodities** 4,959,930 7,120,409 7,120,409 D. CAPITAL OUTLAY 1. Total Other Than Equipment (Schedule D-1) 308,065 74,982 74,982 2. Equipment (Schedule D-2) Road Machinery, Farm & Other Working Equipment c. Office Machines, Furniture, Fixtures & Equipment 126.212 126,212 126,212 d. IS Equipment (Data Processing & Telecommunications) 265,384 382,040 382,040 e. Equipment - Lease Purchase f. Other Equipment Total Equipment (Schedule D-2) 391,596 508,252 508,252 3. Vehicles (Schedule D-3) 31,248 45,900 45,900 4. Wireless Comm. Devices (Schedule D-4) E. SUBSIDIES, LOANS & GRANTS (Schedule E) 9,826,886 17,433,145 17,433,145 TOTAL EXPENDITURES 96,681,371 116,808,596 117,694,556 885,960 0.76% II. BUDGET TO BE FUNDED AS FOLLOWS: Cash Balance-Unencumbered 12,283,460 18.491.022 18,491,022 General Fund Appropriation (Enter General Fund Lapse Below) 60,446,157 61.046.046 66,832,395 5,786,349 9.48% State Support Special Funds 3,161,883 3,161,883 3,161,883 Federal Funds 1,059,989 Other Special Funds (Specify) Medicaid 28,966,195 31,901,524 31,901,524 Medicare 3,659,764 3,992,470 3,992,470 Other 3,372,352 12,799,043 7,898,654 (4,900,389) (38.29%) Patient/Client Fees 2,222,593 3,907,630 3,907,630 Less: Estimated Cash Available Next Fiscal Period (18,491,022) (18,491,022)(18,491,022) TOTAL FUNDS (equals Total Expenditures above) 96,681,371 116,808,596 117,694,556 885,960 0.76% GENERAL FUND LAPSE III: PERSONNEL DATA Number of Positions Authorized in Appropriation Bill a.) Perm Full 1,570 1,564 1,564 b.) Perm Part c.) T-L Full 66 60 60 d.) T-L Part Average Annual Vacancy Rate (Percentage) a.) Perm Full 0.34 0.17 0.17 b.) Perm Part c.) T-L Full 0.19 0.08 0.08 dil James G. Chasta Approved by: Submitted by: Carla C. Dearman 8/2/2021 I:44 PM Official of Board or Commission Date: Budget Officer: Carla C. Dearman / carla.dearman@msh.ms.gov Phone Number: (601)351-8164 Director of Revenue Title: