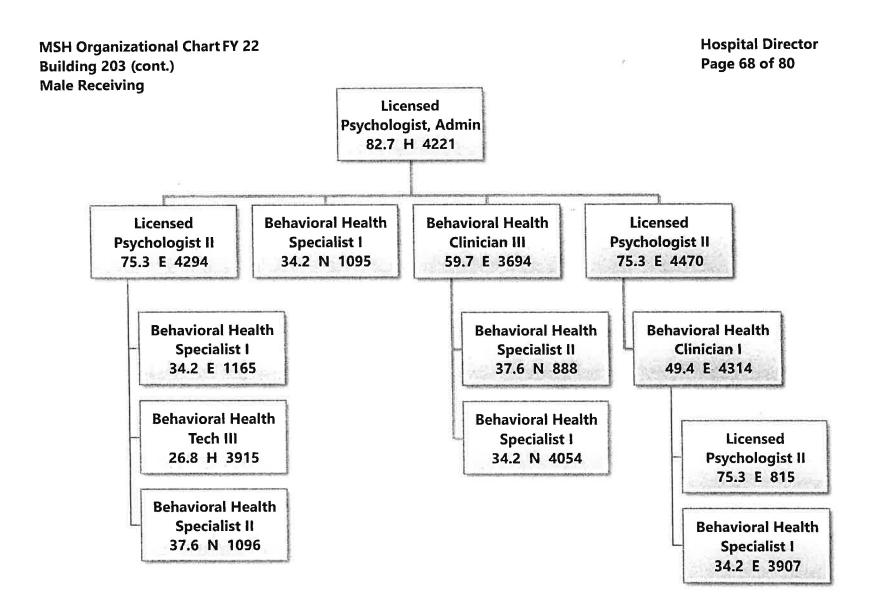

Mental Health - Mississippi State Hospital P. O. Box 157-A James G. Chastain AGENCY **ADDRESS** CHIEF EXECUTIVE OFFICER Actual Expenses Estimated Expenses Requested For Requested Over/(Under) Estimated June 30,2021 June 30,2022 June 30,2023 I. A. PERSONAL SERVICES AMOUNT PERCENT 1. Salaries, Wages & Fringe Benefits (Base) 68,214,046 77,397,694 90.527.298 a. Additional Compensation 8,196,274 b. Proposed Vacancy Rate (Dollar Amount) 20.439.918 c. Per Diem Total Salaries, Wages & Fringe Benefits 68,214,046 77,397,694 78,283,654 885,960 1.14% 2. Travel a Travel & Subsistence (In-State) 2.336 14,560 14,560 b. Travel & Subsistence (Out-Of-State) 3,640 3,640 c. Travel & Subsistence (Out-Of-Country) Total Travel 2,336 18,200 18,200 B. CONTRACTUAL SERVICE S (Schedule B) a Tuition Rewards & Awards 15,709 18,530 18,530 b. Communications, Transportation & Utilities 1,353,634 1,446,094 1,446,094 c. Public Information 3,272 4,105 4.105 d. Rents 484,962 608,996 608,996 e. Repairs & Service 1,221,302 1,503,242 1,503,242 f. Fees, Professional & Other Services 8,501,122 9,018,629 9,018,629 g. Other Contractual Services 298.817 317,839 317,839 h. Data Processing 785,600 990.300 990,300 i. Other 282,846 302,279 302,279 Total Contractual Services 12,947,264 14,210,014 14,210,014 C. COMMODITIES (Schedule C) Maintenance & Construction Materials & Supplies 59,317 217,363 217,363 b. Printing & Office Supplies & Materials 335,444 605,812 605,812 c. Equipment, Repair Parts, Supplies & Accessories 256,621 396,064 396,064 d. Professional & Scientific Supplies & Materials 3,449,443 4,695,672 4,695,672 e. Other Supplies & Materials 859,105 1,205,498 1,205,498 **Total Commodities** 4,959,930 7,120,409 7,120,409 D. CAPITAL OUTLAY 1. Total Other Than Equipment (Schedule D-1) 308,065 74,982 74,982 2. Equipment (Schedule D-2) Road Machinery, Farm & Other Working Equipment c. Office Machines, Furniture, Fixtures & Equipment 126.212 126,212 126,212 d. IS Equipment (Data Processing & Telecommunications) 265,384 382,040 382,040 e. Equipment - Lease Purchase f. Other Equipment Total Equipment (Schedule D-2) 391,596 508,252 508,252 3. Vehicles (Schedule D-3) 31,248 45,900 45,900 4. Wireless Comm. Devices (Schedule D-4) E. SUBSIDIES, LOANS & GRANTS (Schedule E) 9,826,886 17,433,145 17,433,145 TOTAL EXPENDITURES 96,681,371 116,808,596 117,694,556 885,960 0.76% II. BUDGET TO BE FUNDED AS FOLLOWS: Cash Balance-Unencumbered 12,283,460 18.491.022 18,491,022 General Fund Appropriation (Enter General Fund Lapse Below) 60,446,157 61.046.046 66,832,395 5,786,349 9.48% State Support Special Funds 3,161,883 3,161,883 3,161,883 Federal Funds 1,059,989 Other Special Funds (Specify) Medicaid 28,966,195 31,901,524 31,901,524 Medicare 3,659,764 3,992,470 3,992,470 Other 3,372,352 12,799,043 7,898,654 (4,900,389) (38.29%) Patient/Client Fees 2,222,593 3,907,630 3,907,630 Less: Estimated Cash Available Next Fiscal Period (18,491,022) (18,491,022)(18,491,022) TOTAL FUNDS (equals Total Expenditures above) 96,681,371 116,808,596 117,694,556 885,960 0.76% GENERAL FUND LAPSE III: PERSONNEL DATA Number of Positions Authorized in Appropriation Bill a.) Perm Full 1,570 1,564 1,564 b.) Perm Part c.) T-L Full 66 60 60 d.) T-L Part Average Annual Vacancy Rate (Percentage) a.) Perm Full 0.34 0.17 0.17 b.) Perm Part c.) T-L Full 0.19 0.08 0.08 dil James G. Chasta Approved by: Submitted by: Carla C. Dearman 8/2/2021 I:44 PM Official of Board or Commission Date: Budget Officer: Carla C. Dearman / carla.dearman@msh.ms.gov Phone Number: (601)351-8164 Director of Revenue Title: