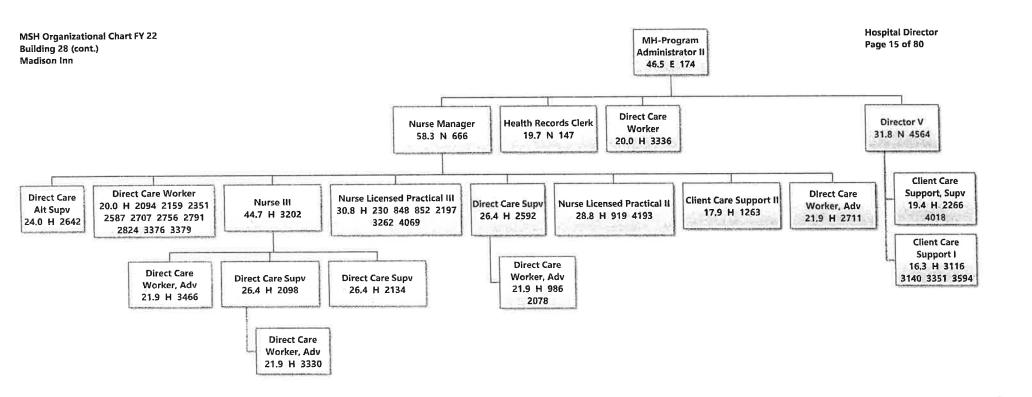

MH-Program Director II 66.2 E 334 Support Services Director MH-Program Administrator II 46.5 E 50 Public Relations Director MH-Program Director II 66.2 E 300 Service Outcome Director Psychiatric Director 204.1 E 935 13 NS Clinical Services Director

Juni & and





















**Hospital Director MSH Organizational Chart FY 22** Page 12 of 80 **Building 25 Psychiatry Residency Program** MH-Regional Director II 88.8 E 876 **Hospital Director Psychiatric Director** 204.1 E 935 13 NS Clinical Services Director **Psychiatrist** 193.7 E 932 13 NS **Post Graduate Year I** MH-Program 52.5 E 252 793 2489 Administrator IV 3675 4257 4374 55.2 E 4008 **Branch Director I** 37.0 E 1117

MSH Organizational Chart FY 22 Building 27 Speech & Hearing/ Rehab Therapy Hospital Director Page 13 of 80







































5210(14NS) 6033(14NS)



















MSH Organizational Chart FY 22 Building 59 Maintenance - Paint Hospital Director Page 41 of 80





MSH Organizational Chart FY 22 Building 60 (cont.) WMSH Hospital Directαr Page 43 of 80











**MSH Organizational Chart FY 22 Hospital Director Building 69** Page 48 of 80 **Child/Adolescent Treatment Mall** MH-Regional Director II 88.8 E 876 **Hospital Director** MH-Program Director II 66.2 E 300 **MH-Program** Administrator IV 55.2 E 3575 Academic **Behavioral Active Treatment Active Treatment Academic Client Care** Teacher I Teacher II Health Tech III Tech Tech, Trne Support I 42.7 E 4354 45.4 E 4355 26.8 N 3917 25.6 N 3381 24.4 N 739 16.3 N 3807



MSH Organizational Chart FY 22 Building 75 Dental Services