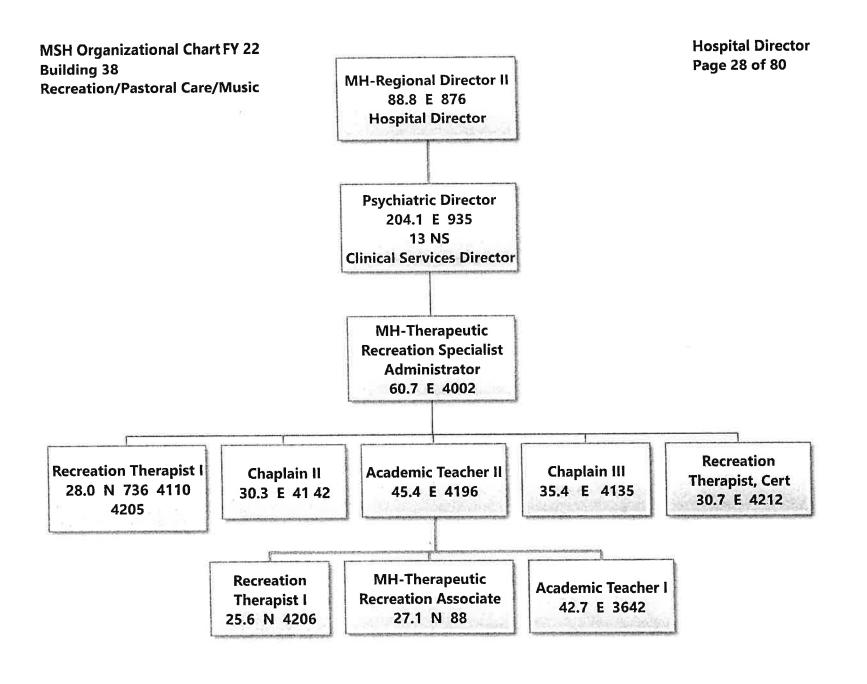

Mental Health - Mississippi State Hospital P. O. Box 157-A James G. Chastain AGENCY **ADDRESS** CHIEF EXECUTIVE OFFICER Actual Expenses Estimated Expenses Requested For Requested Over/(Under) Estimated June 30,2021 June 30,2022 June 30,2023 I. A. PERSONAL SERVICES AMOUNT PERCENT 1. Salaries, Wages & Fringe Benefits (Base) 68,214,046 77,397,694 90.527.298 a. Additional Compensation 8,196,274 b. Proposed Vacancy Rate (Dollar Amount) 20.439.918 c. Per Diem Total Salaries, Wages & Fringe Benefits 68,214,046 77,397,694 78,283,654 885,960 1.14% 2. Travel a Travel & Subsistence (In-State) 2.336 14,560 14,560 b. Travel & Subsistence (Out-Of-State) 3,640 3,640 c. Travel & Subsistence (Out-Of-Country) Total Travel 2,336 18,200 18,200 B. CONTRACTUAL SERVICE S (Schedule B) a Tuition Rewards & Awards 15,709 18,530 18,530 b. Communications, Transportation & Utilities 1,353,634 1,446,094 1,446,094 c. Public Information 3,272 4,105 4.105 d. Rents 484,962 608,996 608,996 e. Repairs & Service 1,221,302 1,503,242 1,503,242 f. Fees, Professional & Other Services 8,501,122 9,018,629 9,018,629 g. Other Contractual Services 298.817 317,839 317,839 h. Data Processing 785,600 990.300 990,300 i. Other 282,846 302,279 302,279 Total Contractual Services 12,947,264 14,210,014 14,210,014 C. COMMODITIES (Schedule C) Maintenance & Construction Materials & Supplies 59,317 217,363 217,363 b. Printing & Office Supplies & Materials 335,444 605,812 605,812 c. Equipment, Repair Parts, Supplies & Accessories 256,621 396,064 396,064 d. Professional & Scientific Supplies & Materials 3,449,443 4,695,672 4,695,672 e. Other Supplies & Materials 859,105 1,205,498 1,205,498 **Total Commodities** 4,959,930 7,120,409 7,120,409 D. CAPITAL OUTLAY 1. Total Other Than Equipment (Schedule D-1) 308,065 74,982 74,982 2. Equipment (Schedule D-2) Road Machinery, Farm & Other Working Equipment c. Office Machines, Furniture, Fixtures & Equipment 126.212 126,212 126,212 d. IS Equipment (Data Processing & Telecommunications) 265,384 382,040 382,040 e. Equipment - Lease Purchase f. Other Equipment Total Equipment (Schedule D-2) 391,596 508,252 508,252 3. Vehicles (Schedule D-3) 31,248 45,900 45,900 4. Wireless Comm. Devices (Schedule D-4) E. SUBSIDIES, LOANS & GRANTS (Schedule E) 9,826,886 17,433,145 17,433,145 TOTAL EXPENDITURES 96,681,371 116,808,596 117,694,556 885,960 0.76% II. BUDGET TO BE FUNDED AS FOLLOWS: Cash Balance-Unencumbered 12,283,460 18.491.022 18,491,022 General Fund Appropriation (Enter General Fund Lapse Below) 60,446,157 61.046.046 66,832,395 5,786,349 9.48% State Support Special Funds 3,161,883 3,161,883 3,161,883 Federal Funds 1,059,989 Other Special Funds (Specify) Medicaid 28,966,195 31,901,524 31,901,524 Medicare 3,659,764 3,992,470 3,992,470 Other 3,372,352 12,799,043 7,898,654 (4,900,389) (38.29%) Patient/Client Fees 2,222,593 3,907,630 3,907,630 Less: Estimated Cash Available Next Fiscal Period (18,491,022) (18,491,022)(18,491,022) TOTAL FUNDS (equals Total Expenditures above) 96,681,371 116,808,596 117,694,556 885,960 0.76% GENERAL FUND LAPSE III: PERSONNEL DATA Number of Positions Authorized in Appropriation Bill a.) Perm Full 1,570 1,564 1,564 b.) Perm Part c.) T-L Full 66 60 60 d.) T-L Part Average Annual Vacancy Rate (Percentage) a.) Perm Full 0.34 0.17 0.17 b.) Perm Part c.) T-L Full 0.19 0.08 0.08 dil James G. Chasta Approved by: Submitted by: Carla C. Dearman 8/2/2021 I:44 PM Official of Board or Commission Date: Budget Officer: Carla C. Dearman / carla.dearman@msh.ms.gov Phone Number: (601)351-8164 Director of Revenue Title: