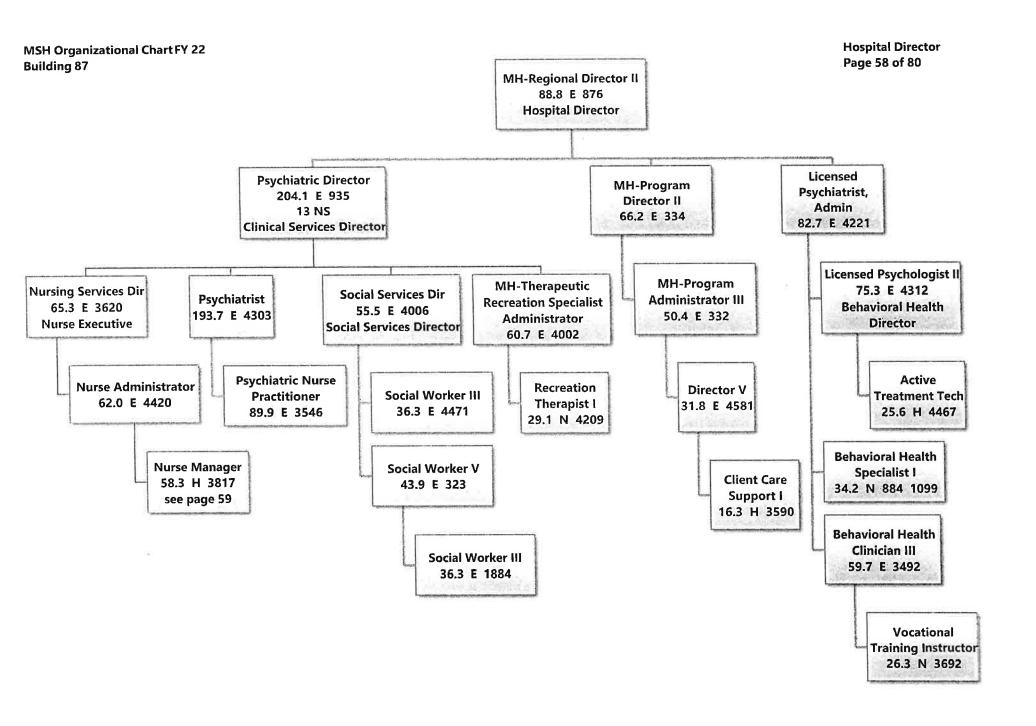

Mental Health - Mississippi State Hospital P. O. Box 157-A James G. Chastain AGENCY **ADDRESS** CHIEF EXECUTIVE OFFICER Actual Expenses Estimated Expenses Requested For Requested Over/(Under) Estimated June 30,2021 June 30,2022 June 30,2023 I. A. PERSONAL SERVICES AMOUNT PERCENT 1. Salaries, Wages & Fringe Benefits (Base) 68,214,046 77,397,694 90.527.298 a. Additional Compensation 8,196,274 b. Proposed Vacancy Rate (Dollar Amount) 20.439.918 c. Per Diem Total Salaries, Wages & Fringe Benefits 68,214,046 77,397,694 78,283,654 885,960 1.14% 2. Travel a Travel & Subsistence (In-State) 2.336 14,560 14,560 b. Travel & Subsistence (Out-Of-State) 3,640 3,640 c. Travel & Subsistence (Out-Of-Country) Total Travel 2,336 18,200 18,200 B. CONTRACTUAL SERVICE S (Schedule B) a Tuition Rewards & Awards 15,709 18,530 18,530 b. Communications, Transportation & Utilities 1,353,634 1,446,094 1,446,094 c. Public Information 3,272 4,105 4.105 d. Rents 484,962 608,996 608,996 e. Repairs & Service 1,221,302 1,503,242 1,503,242 f. Fees, Professional & Other Services 8,501,122 9,018,629 9,018,629 g. Other Contractual Services 298.817 317,839 317,839 h. Data Processing 785,600 990.300 990,300 i. Other 282,846 302,279 302,279 Total Contractual Services 12,947,264 14,210,014 14,210,014 C. COMMODITIES (Schedule C) Maintenance & Construction Materials & Supplies 59,317 217,363 217,363 b. Printing & Office Supplies & Materials 335,444 605,812 605,812 c. Equipment, Repair Parts, Supplies & Accessories 256,621 396,064 396,064 d. Professional & Scientific Supplies & Materials 3,449,443 4,695,672 4,695,672 e. Other Supplies & Materials 859,105 1,205,498 1,205,498 **Total Commodities** 4,959,930 7,120,409 7,120,409 D. CAPITAL OUTLAY 1. Total Other Than Equipment (Schedule D-1) 308,065 74,982 74,982 2. Equipment (Schedule D-2) Road Machinery, Farm & Other Working Equipment c. Office Machines, Furniture, Fixtures & Equipment 126.212 126,212 126,212 d. IS Equipment (Data Processing & Telecommunications) 265,384 382,040 382,040 e. Equipment - Lease Purchase f. Other Equipment Total Equipment (Schedule D-2) 391,596 508,252 508,252 3. Vehicles (Schedule D-3) 31,248 45,900 45,900 4. Wireless Comm. Devices (Schedule D-4) E. SUBSIDIES, LOANS & GRANTS (Schedule E) 9,826,886 17,433,145 17,433,145 TOTAL EXPENDITURES 96,681,371 116,808,596 117,694,556 885,960 0.76% II. BUDGET TO BE FUNDED AS FOLLOWS: Cash Balance-Unencumbered 12,283,460 18.491.022 18,491,022 General Fund Appropriation (Enter General Fund Lapse Below) 60,446,157 61.046.046 66,832,395 5,786,349 9.48% State Support Special Funds 3,161,883 3,161,883 3,161,883 Federal Funds 1,059,989 Other Special Funds (Specify) Medicaid 28,966,195 31,901,524 31,901,524 Medicare 3,659,764 3,992,470 3,992,470 Other 3,372,352 12,799,043 7,898,654 (4,900,389) (38.29%) Patient/Client Fees 2,222,593 3,907,630 3,907,630 Less: Estimated Cash Available Next Fiscal Period (18,491,022) (18,491,022)(18,491,022) TOTAL FUNDS (equals Total Expenditures above) 96,681,371 116,808,596 117,694,556 885,960 0.76% GENERAL FUND LAPSE III: PERSONNEL DATA Number of Positions Authorized in Appropriation Bill a.) Perm Full 1,570 1,564 1,564 b.) Perm Part c.) T-L Full 66 60 60 d.) T-L Part Average Annual Vacancy Rate (Percentage) a.) Perm Full 0.34 0.17 0.17 b.) Perm Part c.) T-L Full 0.19 0.08 0.08 dil James G. Chasta Approved by: Submitted by: Carla C. Dearman 8/2/2021 I:44 PM Official of Board or Commission Date: Budget Officer: Carla C. Dearman / carla.dearman@msh.ms.gov Phone Number: (601)351-8164 Director of Revenue Title: