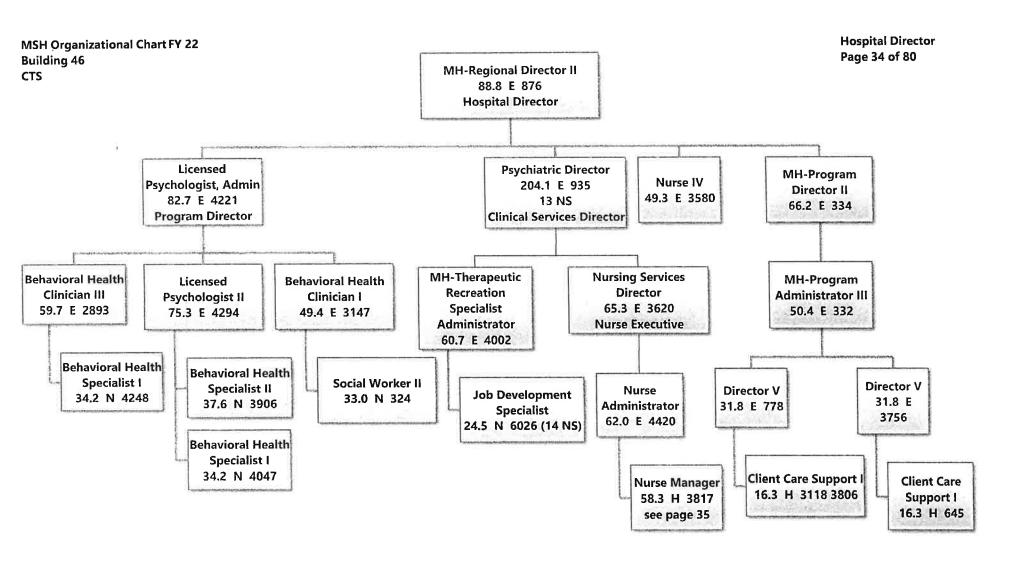

MH-Program Administrator II 46.5 E 50 Public Relations Director MH-Program Director II 66.2 E 300 Service Outcome Director Psychiatric Director 204.1 E 935 13 NS Clinical Services Director

Juni & and





















**Hospital Director MSH Organizational Chart FY 22** Page 12 of 80 **Building 25 Psychiatry Residency Program** MH-Regional Director II 88.8 E 876 **Hospital Director Psychiatric Director** 204.1 E 935 13 NS Clinical Services Director **Psychiatrist** 193.7 E 932 13 NS **Post Graduate Year I** MH-Program 52.5 E 252 793 2489 Administrator IV 3675 4257 4374 55.2 E 4008 **Branch Director I** 37.0 E 1117

MSH Organizational Chart FY 22 Building 27 Speech & Hearing/ Rehab Therapy Hospital Director Page 13 of 80







































5210(14NS) 6033(14NS)



















MSH Organizational Chart FY 22 Building 59 Maintenance - Paint Hospital Director Page 41 of 80





MSH Organizational Chart FY 22 Building 60 (cont.) WMSH Hospital Directαr Page 43 of 80











**MSH Organizational Chart FY 22 Hospital Director Building 69** Page 48 of 80 **Child/Adolescent Treatment Mall** MH-Regional Director II 88.8 E 876 **Hospital Director** MH-Program Director II 66.2 E 300 **MH-Program** Administrator IV 55.2 E 3575 Academic **Behavioral Active Treatment Active Treatment Academic Client Care** Teacher I Teacher II Health Tech III Tech Tech, Trne Support I 42.7 E 4354 45.4 E 4355 26.8 N 3917 25.6 N 3381 24.4 N 739 16.3 N 3807



MSH Organizational Chart FY 22 Building 75 Dental Services

Hospital Director Page 50 of 80











MSH Organizational