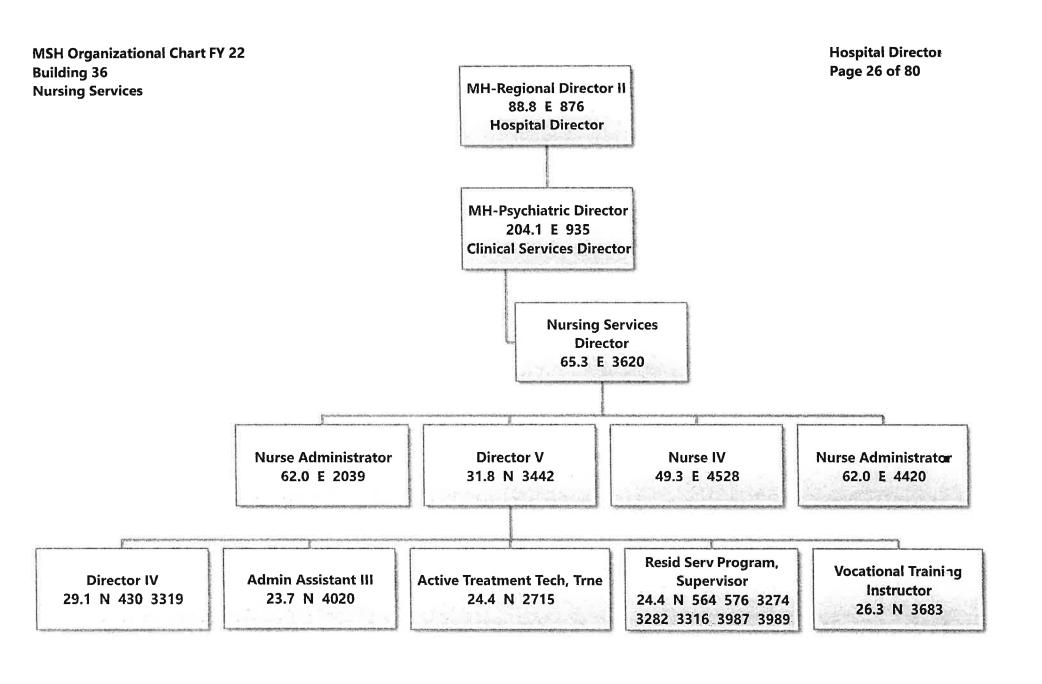

Mental Health - Mississippi State Hospital P. O. Box 157-A James G. Chastain AGENCY **ADDRESS** CHIEF EXECUTIVE OFFICER Actual Expenses Estimated Expenses Requested For Requested Over/(Under) Estimated June 30,2021 June 30,2022 June 30,2023 I. A. PERSONAL SERVICES AMOUNT PERCENT 1. Salaries, Wages & Fringe Benefits (Base) 68,214,046 77,397,694 90.527.298 a. Additional Compensation 8,196,274 b. Proposed Vacancy Rate (Dollar Amount) 20.439.918 c. Per Diem Total Salaries, Wages & Fringe Benefits 68,214,046 77,397,694 78,283,654 885,960 1.14% 2. Travel a Travel & Subsistence (In-State) 2.336 14,560 14,560 b. Travel & Subsistence (Out-Of-State) 3,640 3,640 c. Travel & Subsistence (Out-Of-Country) Total Travel 2,336 18,200 18,200 B. CONTRACTUAL SERVICE S (Schedule B) a Tuition Rewards & Awards 15,709 18,530 18,530 b. Communications, Transportation & Utilities 1,353,634 1,446,094 1,446,094 c. Public Information 3,272 4,105 4.105 d. Rents 484,962 608,996 608,996 e. Repairs & Service 1,221,302 1,503,242 1,503,242 f. Fees, Professional & Other Services 8,501,122 9,018,629 9,018,629 g. Other Contractual Services 298.817 317,839 317,839 h. Data Processing 785,600 990.300 990,300 i. Other 282,846 302,279 302,279 Total Contractual Services 12,947,264 14,210,014 14,210,014 C. COMMODITIES (Schedule C) Maintenance & Construction Materials & Supplies 59,317 217,363 217,363 b. Printing & Office Supplies & Materials 335,444 605,812 605,812 c. Equipment, Repair Parts, Supplies & Accessories 256,621 396,064 396,064 d. Professional & Scientific Supplies & Materials 3,449,443 4,695,672 4,695,672 e. Other Supplies & Materials 859,105 1,205,498 1,205,498 **Total Commodities** 4,959,930 7,120,409 7,120,409 D. CAPITAL OUTLAY 1. Total Other Than Equipment (Schedule D-1) 308,065 74,982 74,982 2. Equipment (Schedule D-2) Road Machinery, Farm & Other Working Equipment c. Office Machines, Furniture, Fixtures & Equipment 126.212 126,212 126,212 d. IS Equipment (Data Processing & Telecommunications) 265,384 382,040 382,040 e. Equipment - Lease Purchase f. Other Equipment Total Equipment (Schedule D-2) 391,596 508,252 508,252 3. Vehicles (Schedule D-3) 31,248 45,900 45,900 4. Wireless Comm. Devices (Schedule D-4) E. SUBSIDIES, LOANS & GRANTS (Schedule E) 9,826,886 17,433,145 17,433,145 TOTAL EXPENDITURES 96,681,371 116,808,596 117,694,556 885,960 0.76% II. BUDGET TO BE FUNDED AS FOLLOWS: Cash Balance-Unencumbered 12,283,460 18.491.022 18,491,022 General Fund Appropriation (Enter General Fund Lapse Below) 60,446,157 61.046.046 66,832,395 5,786,349 9.48% State Support Special Funds 3,161,883 3,161,883 3,161,883 Federal Funds 1,059,989 Other Special Funds (Specify) Medicaid 28,966,195 31,901,524 31,901,524 Medicare 3,659,764 3,992,470 3,992,470 Other 3,372,352 12,799,043 7,898,654 (4,900,389) (38.29%) Patient/Client Fees 2,222,593 3,907,630 3,907,630 Less: Estimated Cash Available Next Fiscal Period (18,491,022) (18,491,022)(18,491,022) TOTAL FUNDS (equals Total Expenditures above) 96,681,371 116,808,596 117,694,556 885,960 0.76% GENERAL FUND LAPSE III: PERSONNEL DATA Number of Positions Authorized in Appropriation Bill a.) Perm Full 1,570 1,564 1,564 b.) Perm Part c.) T-L Full 66 60 60 d.) T-L Part Average Annual Vacancy Rate (Percentage) a.) Perm Full 0.34 0.17 0.17 b.) Perm Part c.) T-L Full 0.19 0.08 0.08 dil James G. Chasta Approved by: Submitted by: Carla C. Dearman 8/2/2021 I:44 PM Official of Board or Commission Date: Budget Officer: Carla C. Dearman / carla.dearman@msh.ms.gov Phone Number: (601)351-8164 Director of Revenue Title: