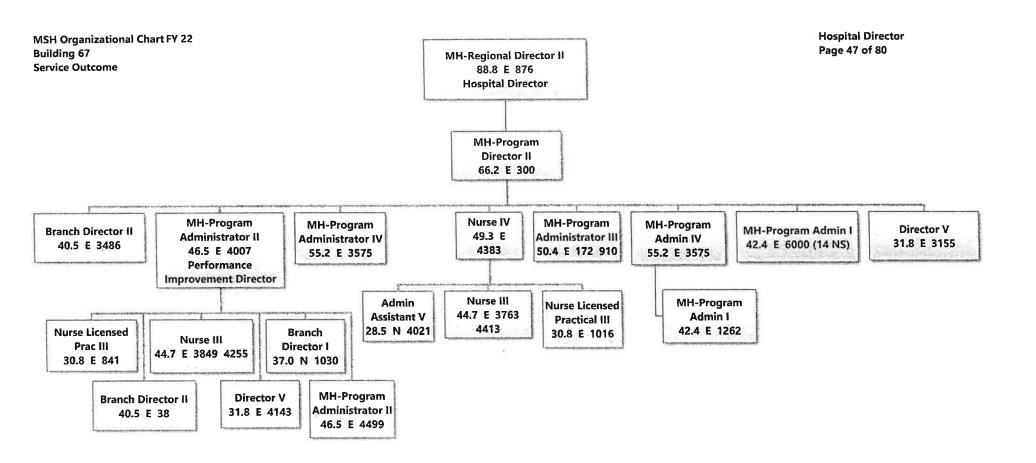

Mental Health - Mississippi State Hospital P. O. Box 157-A James G. Chastain AGENCY **ADDRESS** CHIEF EXECUTIVE OFFICER Actual Expenses Estimated Expenses Requested For Requested Over/(Under) Estimated June 30,2021 June 30,2022 June 30,2023 I. A. PERSONAL SERVICES AMOUNT PERCENT 1. Salaries, Wages & Fringe Benefits (Base) 68,214,046 77,397,694 90.527.298 a. Additional Compensation 8,196,274 b. Proposed Vacancy Rate (Dollar Amount) 20.439.918 c. Per Diem Total Salaries, Wages & Fringe Benefits 68,214,046 77,397,694 78,283,654 885,960 1.14% 2. Travel a Travel & Subsistence (In-State) 2.336 14,560 14,560 b. Travel & Subsistence (Out-Of-State) 3,640 3,640 c. Travel & Subsistence (Out-Of-Country) Total Travel 2,336 18,200 18,200 B. CONTRACTUAL SERVICE S (Schedule B) a Tuition Rewards & Awards 15,709 18,530 18,530 b. Communications, Transportation & Utilities 1,353,634 1,446,094 1,446,094 c. Public Information 3,272 4,105 4.105 d. Rents 484,962 608,996 608,996 e. Repairs & Service 1,221,302 1,503,242 1,503,242 f. Fees, Professional & Other Services 8,501,122 9,018,629 9,018,629 g. Other Contractual Services 298.817 317,839 317,839 h. Data Processing 785,600 990.300 990,300 i. Other 282,846 302,279 302,279 Total Contractual Services 12,947,264 14,210,014 14,210,014 C. COMMODITIES (Schedule C) Maintenance & Construction Materials & Supplies 59,317 217,363 217,363 b. Printing & Office Supplies & Materials 335,444 605,812 605,812 c. Equipment, Repair Parts, Supplies & Accessories 256,621 396,064 396,064 d. Professional & Scientific Supplies & Materials 3,449,443 4,695,672 4,695,672 e. Other Supplies & Materials 859,105 1,205,498 1,205,498 **Total Commodities** 4,959,930 7,120,409 7,120,409 D. CAPITAL OUTLAY 1. Total Other Than Equipment (Schedule D-1) 308,065 74,982 74,982 2. Equipment (Schedule D-2) Road Machinery, Farm & Other Working Equipment c. Office Machines, Furniture, Fixtures & Equipment 126.212 126,212 126,212 d. IS Equipment (Data Processing & Telecommunications) 265,384 382,040 382,040 e. Equipment - Lease Purchase f. Other Equipment Total Equipment (Schedule D-2) 391,596 508,252 508,252 3. Vehicles (Schedule D-3) 31,248 45,900 45,900 4. Wireless Comm. Devices (Schedule D-4) E. SUBSIDIES, LOANS & GRANTS (Schedule E) 9,826,886 17,433,145 17,433,145 TOTAL EXPENDITURES 96,681,371 116,808,596 117,694,556 885,960 0.76% II. BUDGET TO BE FUNDED AS FOLLOWS: Cash Balance-Unencumbered 12,283,460 18.491.022 18,491,022 General Fund Appropriation (Enter General Fund Lapse Below) 60,446,157 61.046.046 66,832,395 5,786,349 9.48% State Support Special Funds 3,161,883 3,161,883 3,161,883 Federal Funds 1,059,989 Other Special Funds (Specify) Medicaid 28,966,195 31,901,524 31,901,524 Medicare 3,659,764 3,992,470 3,992,470 Other 3,372,352 12,799,043 7,898,654 (4,900,389) (38.29%) Patient/Client Fees 2,222,593 3,907,630 3,907,630 Less: Estimated Cash Available Next Fiscal Period (18,491,022) (18,491,022)(18,491,022) TOTAL FUNDS (equals Total Expenditures above) 96,681,371 116,808,596 117,694,556 885,960 0.76% GENERAL FUND LAPSE III: PERSONNEL DATA Number of Positions Authorized in Appropriation Bill a.) Perm Full 1,570 1,564 1,564 b.) Perm Part c.) T-L Full 66 60 60 d.) T-L Part Average Annual Vacancy Rate (Percentage) a.) Perm Full 0.34 0.17 0.17 b.) Perm Part c.) T-L Full 0.19 0.08 0.08 dil James G. Chasta Approved by: Submitted by: Carla C. Dearman 8/2/2021 I:44 PM Official of Board or Commission Date: Budget Officer: Carla C. Dearman / carla.dearman@msh.ms.gov Phone Number: (601)351-8164 Director of Revenue Title: