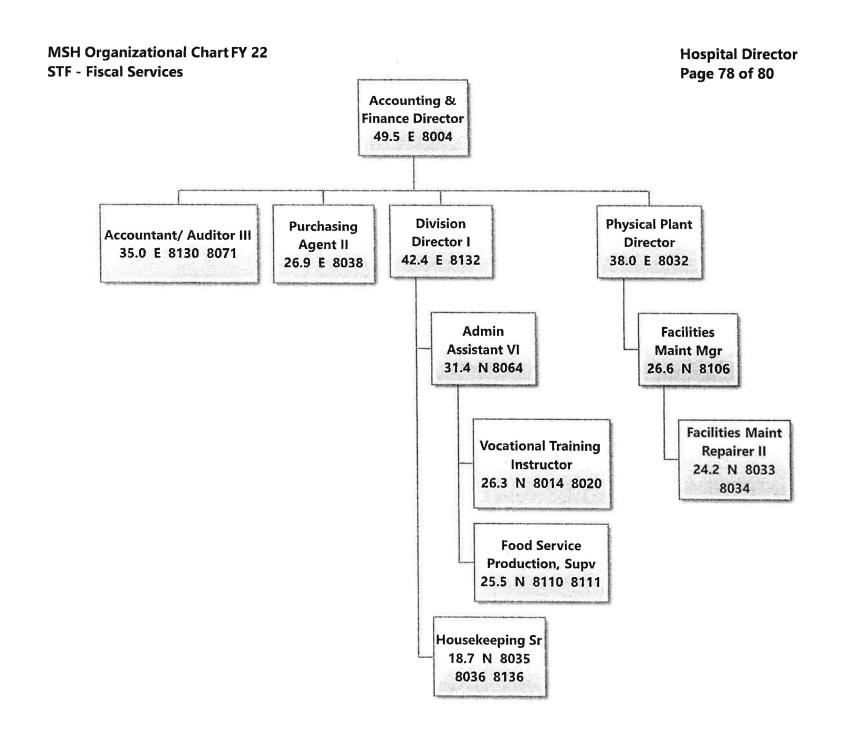

Mental Health - Mississippi State Hospital P. O. Box 157-A James G. Chastain AGENCY **ADDRESS** CHIEF EXECUTIVE OFFICER Actual Expenses Estimated Expenses Requested For Requested Over/(Under) Estimated June 30,2021 June 30,2022 June 30,2023 I. A. PERSONAL SERVICES AMOUNT PERCENT 1. Salaries, Wages & Fringe Benefits (Base) 68,214,046 77,397,694 90.527.298 a. Additional Compensation 8,196,274 b. Proposed Vacancy Rate (Dollar Amount) 20.439.918 c. Per Diem Total Salaries, Wages & Fringe Benefits 68,214,046 77,397,694 78,283,654 885,960 1.14% 2. Travel a Travel & Subsistence (In-State) 2.336 14,560 14,560 b. Travel & Subsistence (Out-Of-State) 3,640 3,640 c. Travel & Subsistence (Out-Of-Country) Total Travel 2,336 18,200 18,200 B. CONTRACTUAL SERVICE S (Schedule B) a Tuition Rewards & Awards 15,709 18,530 18,530 b. Communications, Transportation & Utilities 1,353,634 1,446,094 1,446,094 c. Public Information 3,272 4,105 4.105 d. Rents 484,962 608,996 608,996 e. Repairs & Service 1,221,302 1,503,242 1,503,242 f. Fees, Professional & Other Services 8,501,122 9,018,629 9,018,629 g. Other Contractual Services 298.817 317,839 317,839 h. Data Processing 785,600 990.300 990,300 i. Other 282,846 302,279 302,279 Total Contractual Services 12,947,264 14,210,014 14,210,014 C. COMMODITIES (Schedule C) Maintenance & Construction Materials & Supplies 59,317 217,363 217,363 b. Printing & Office Supplies & Materials 335,444 605,812 605,812 c. Equipment, Repair Parts, Supplies & Accessories 256,621 396,064 396,064 d. Professional & Scientific Supplies & Materials 3,449,443 4,695,672 4,695,672 e. Other Supplies & Materials 859,105 1,205,498 1,205,498 **Total Commodities** 4,959,930 7,120,409 7,120,409 D. CAPITAL OUTLAY 1. Total Other Than Equipment (Schedule D-1) 308,065 74,982 74,982 2. Equipment (Schedule D-2) Road Machinery, Farm & Other Working Equipment c. Office Machines, Furniture, Fixtures & Equipment 126.212 126,212 126,212 d. IS Equipment (Data Processing & Telecommunications) 265,384 382,040 382,040 e. Equipment - Lease Purchase f. Other Equipment Total Equipment (Schedule D-2) 391,596 508,252 508,252 3. Vehicles (Schedule D-3) 31,248 45,900 45,900 4. Wireless Comm. Devices (Schedule D-4) E. SUBSIDIES, LOANS & GRANTS (Schedule E) 9,826,886 17,433,145 17,433,145 TOTAL EXPENDITURES 96,681,371 116,808,596 117,694,556 885,960 0.76% II. BUDGET TO BE FUNDED AS FOLLOWS: Cash Balance-Unencumbered 12,283,460 18.491.022 18,491,022 General Fund Appropriation (Enter General Fund Lapse Below) 60,446,157 61.046.046 66,832,395 5,786,349 9.48% State Support Special Funds 3,161,883 3,161,883 3,161,883 Federal Funds 1,059,989 Other Special Funds (Specify) Medicaid 28,966,195 31,901,524 31,901,524 Medicare 3,659,764 3,992,470 3,992,470 Other 3,372,352 12,799,043 7,898,654 (4,900,389) (38.29%) Patient/Client Fees 2,222,593 3,907,630 3,907,630 Less: Estimated Cash Available Next Fiscal Period (18,491,022) (18,491,022)(18,491,022) TOTAL FUNDS (equals Total Expenditures above) 96,681,371 116,808,596 117,694,556 885,960 0.76% GENERAL FUND LAPSE III: PERSONNEL DATA Number of Positions Authorized in Appropriation Bill a.) Perm Full 1,570 1,564 1,564 b.) Perm Part c.) T-L Full 66 60 60 d.) T-L Part Average Annual Vacancy Rate (Percentage) a.) Perm Full 0.34 0.17 0.17 b.) Perm Part c.) T-L Full 0.19 0.08 0.08 dil James G. Chasta Approved by: Submitted by: Carla C. Dearman 8/2/2021 I:44 PM Official of Board or Commission Date: Budget Officer: Carla C. Dearman / carla.dearman@msh.ms.gov Phone Number: (601)351-8164 Director of Revenue Title: