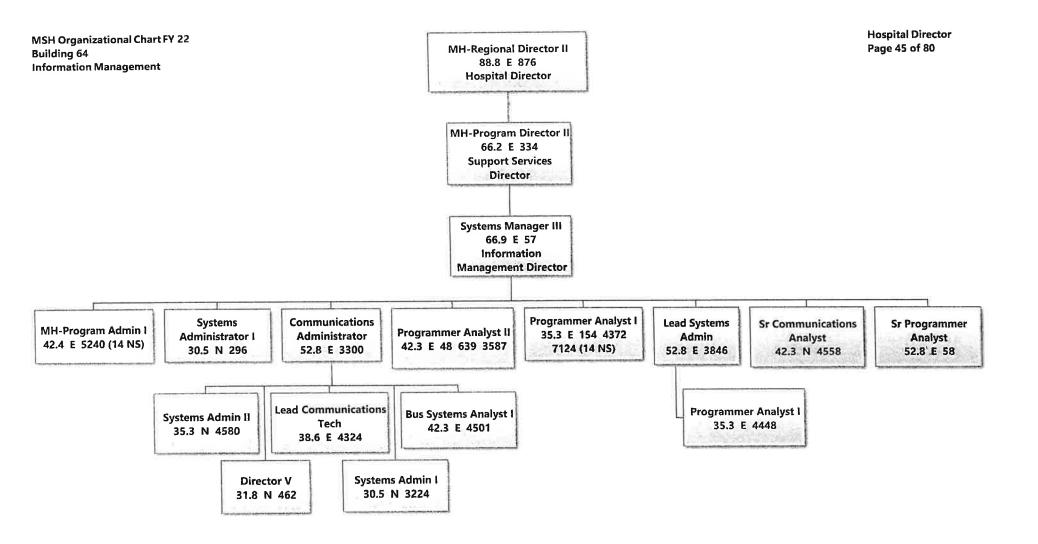

**Hospital Director MSH Organizational Chart FY 22** Page 12 of 80 **Building 25 Psychiatry Residency Program** MH-Regional Director II 88.8 E 876 **Hospital Director Psychiatric Director** 204.1 E 935 13 NS Clinical Services Director **Psychiatrist** 193.7 E 932 13 NS **Post Graduate Year I** MH-Program 52.5 E 252 793 2489 Administrator IV 3675 4257 4374 55.2 E 4008 **Branch Director I** 37.0 E 1117

MSH Organizational Chart FY 22 Building 27 Speech & Hearing/ Rehab Therapy Hospital Director Page 13 of 80







































5210(14NS) 6033(14NS)



















MSH Organizational Chart FY 22 Building 59 Maintenance - Paint Hospital Director Page 41 of 80





MSH Organizational Chart FY 22 Building 60 (cont.) WMSH Hospital Directαr Page 43 of 80











**MSH Organizational Chart FY 22 Hospital Director Building 69** Page 48 of 80 **Child/Adolescent Treatment Mall** MH-Regional Director II 88.8 E 876 **Hospital Director** MH-Program Director II 66.2 E 300 **MH-Program** Administrator IV 55.2 E 3575 Academic **Behavioral Active Treatment Active Treatment Academic Client Care** Teacher I Teacher II Health Tech III Tech Tech, Trne Support I 42.7 E 4354 45.4 E 4355 26.8 N 3917 25.6 N 3381 24.4 N 739 16.3 N 3807



MSH Organizational Chart FY 22 Building 75 Dental Services

Hospital Director Page 50 of 80











MSH Organizational Chart FY 22 Building 80 Purchasing Hospital Director Page 55 of 80





































### MSH Organizational Chart FY 22 STF - Clinical Services

Hospital Director Page 73 of 80





## MS