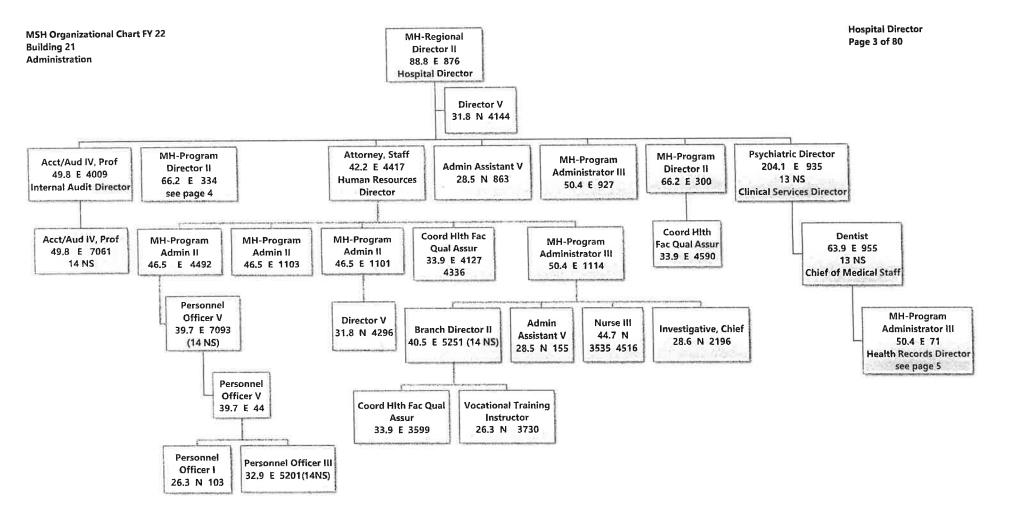

Mental Health - Mississippi State Hospital P. O. Box 157-A James G. Chastain AGENCY **ADDRESS** CHIEF EXECUTIVE OFFICER Actual Expenses Estimated Expenses Requested For Requested Over/(Under) Estimated June 30,2021 June 30,2022 June 30,2023 I. A. PERSONAL SERVICES AMOUNT PERCENT 1. Salaries, Wages & Fringe Benefits (Base) 68,214,046 77,397,694 90.527.298 a. Additional Compensation 8,196,274 b. Proposed Vacancy Rate (Dollar Amount) 20.439.918 c. Per Diem Total Salaries, Wages & Fringe Benefits 68,214,046 77,397,694 78,283,654 885,960 1.14% 2. Travel a Travel & Subsistence (In-State) 2.336 14,560 14,560 b. Travel & Subsistence (Out-Of-State) 3,640 3,640 c. Travel & Subsistence (Out-Of-Country) Total Travel 2,336 18,200 18,200 B. CONTRACTUAL SERVICE S (Schedule B) a Tuition Rewards & Awards 15,709 18,530 18,530 b. Communications, Transportation & Utilities 1,353,634 1,446,094 1,446,094 c. Public Information 3,272 4,105 4.105 d. Rents 484,962 608,996 608,996 e. Repairs & Service 1,221,302 1,503,242 1,503,242 f. Fees, Professional & Other Services 8,501,122 9,018,629 9,018,629 g. Other Contractual Services 298.817 317,839 317,839 h. Data Processing 785,600 990.300 990,300 i. Other 282,846 302,279 302,279 Total Contractual Services 12,947,264 14,210,014 14,210,014 C. COMMODITIES (Schedule C) Maintenance & Construction Materials & Supplies 59,317 217,363 217,363 b. Printing & Office Supplies & Materials 335,444 605,812 605,812 c. Equipment, Repair Parts, Supplies & Accessories 256,621 396,064 396,064 d. Professional & Scientific Supplies & Materials 3,449,443 4,695,672 4,695,672 e. Other Supplies & Materials 859,105 1,205,498 1,205,498 **Total Commodities** 4,959,930 7,120,409 7,120,409 D. CAPITAL OUTLAY 1. Total Other Than Equipment (Schedule D-1) 308,065 74,982 74,982 2. Equipment (Schedule D-2) Road Machinery, Farm & Other Working Equipment c. Office Machines, Furniture, Fixtures & Equipment 126.212 126,212 126,212 d. IS Equipment (Data Processing & Telecommunications) 265,384 382,040 382,040 e. Equipment - Lease Purchase f. Other Equipment Total Equipment (Schedule D-2) 391,596 508,252 508,252 3. Vehicles (Schedule D-3) 31,248 45,900 45,900 4. Wireless Comm. Devices (Schedule D-4) E. SUBSIDIES, LOANS & GRANTS (Schedule E) 9,826,886 17,433,145 17,433,145 TOTAL EXPENDITURES 96,681,371 116,808,596 117,694,556 885,960 0.76% II. BUDGET TO BE FUNDED AS FOLLOWS: Cash Balance-Unencumbered 12,283,460 18.491.022 18,491,022 General Fund Appropriation (Enter General Fund Lapse Below) 60,446,157 61.046.046 66,832,395 5,786,349 9.48% State Support Special Funds 3,161,883 3,161,883 3,161,883 Federal Funds 1,059,989 Other Special Funds (Specify) Medicaid 28,966,195 31,901,524 31,901,524 Medicare 3,659,764 3,992,470 3,992,470 Other 3,372,352 12,799,043 7,898,654 (4,900,389) (38.29%) Patient/Client Fees 2,222,593 3,907,630 3,907,630 Less: Estimated Cash Available Next Fiscal Period (18,491,022) (18,491,022)(18,491,022) TOTAL FUNDS (equals Total Expenditures above) 96,681,371 116,808,596 117,694,556 885,960 0.76% GENERAL FUND LAPSE III: PERSONNEL DATA Number of Positions Authorized in Appropriation Bill a.) Perm Full 1,570 1,564 1,564 b.) Perm Part c.) T-L Full 66 60 60 d.) T-L Part Average Annual Vacancy Rate (Percentage) a.) Perm Full 0.34 0.17 0.17 b.) Perm Part c.) T-L Full 0.19 0.08 0.08 dil James G. Chasta Approved by: Submitted by: Carla C. Dearman 8/2/2021 I:44 PM Official of Board or Commission Date: Budget Officer: Carla C. Dearman / carla.dearman@msh.ms.gov Phone Number: (601)351-8164 Director of Revenue Title: