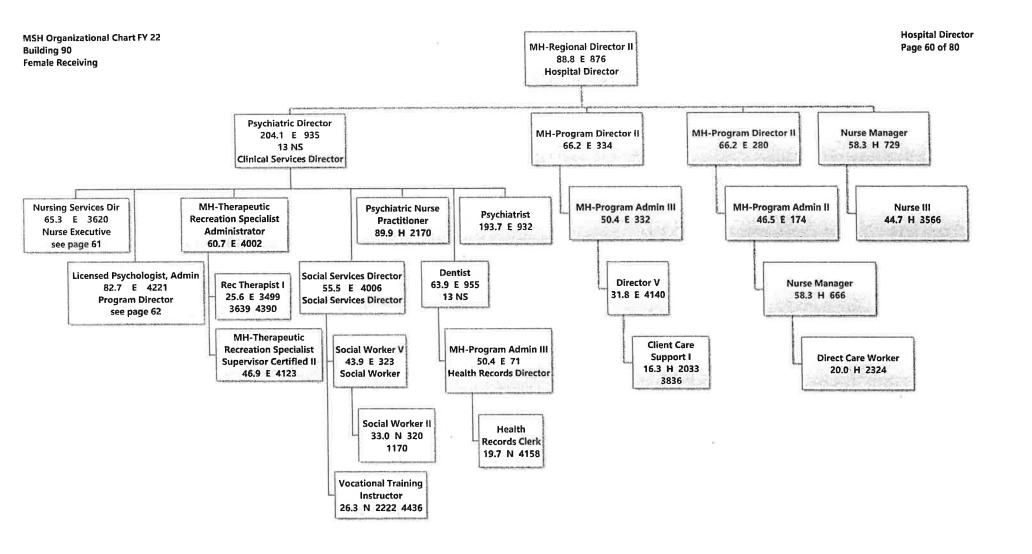

Mental Health - Mississippi State Hospital P. O. Box 157-A James G. Chastain AGENCY **ADDRESS** CHIEF EXECUTIVE OFFICER Actual Expenses Estimated Expenses Requested For Requested Over/(Under) Estimated June 30,2021 June 30,2022 June 30,2023 I. A. PERSONAL SERVICES AMOUNT PERCENT 1. Salaries, Wages & Fringe Benefits (Base) 68,214,046 77,397,694 90.527.298 a. Additional Compensation 8,196,274 b. Proposed Vacancy Rate (Dollar Amount) 20.439.918 c. Per Diem Total Salaries, Wages & Fringe Benefits 68,214,046 77,397,694 78,283,654 885,960 1.14% 2. Travel a Travel & Subsistence (In-State) 2.336 14,560 14,560 b. Travel & Subsistence (Out-Of-State) 3,640 3,640 c. Travel & Subsistence (Out-Of-Country) Total Travel 2,336 18,200 18,200 B. CONTRACTUAL SERVICE S (Schedule B) a Tuition Rewards & Awards 15,709 18,530 18,530 b. Communications, Transportation & Utilities 1,353,634 1,446,094 1,446,094 c. Public Information 3,272 4,105 4.105 d. Rents 484,962 608,996 608,996 e. Repairs & Service 1,221,302 1,503,242 1,503,242 f. Fees, Professional & Other Services 8,501,122 9,018,629 9,018,629 g. Other Contractual Services 298.817 317,839 317,839 h. Data Processing 785,600 990.300 990,300 i. Other 282,846 302,279 302,279 Total Contractual Services 12,947,264 14,210,014 14,210,014 C. COMMODITIES (Schedule C) Maintenance & Construction Materials & Supplies 59,317 217,363 217,363 b. Printing & Office Supplies & Materials 335,444 605,812 605,812 c. Equipment, Repair Parts, Supplies & Accessories 256,621 396,064 396,064 d. Professional & Scientific Supplies & Materials 3,449,443 4,695,672 4,695,672 e. Other Supplies & Materials 859,105 1,205,498 1,205,498 **Total Commodities** 4,959,930 7,120,409 7,120,409 D. CAPITAL OUTLAY 1. Total Other Than Equipment (Schedule D-1) 308,065 74,982 74,982 2. Equipment (Schedule D-2) Road Machinery, Farm & Other Working Equipment c. Office Machines, Furniture, Fixtures & Equipment 126.212 126,212 126,212 d. IS Equipment (Data Processing & Telecommunications) 265,384 382,040 382,040 e. Equipment - Lease Purchase f. Other Equipment Total Equipment (Schedule D-2) 391,596 508,252 508,252 3. Vehicles (Schedule D-3) 31,248 45,900 45,900 4. Wireless Comm. Devices (Schedule D-4) E. SUBSIDIES, LOANS & GRANTS (Schedule E) 9,826,886 17,433,145 17,433,145 TOTAL EXPENDITURES 96,681,371 116,808,596 117,694,556 885,960 0.76% II. BUDGET TO BE FUNDED AS FOLLOWS: Cash Balance-Unencumbered 12,283,460 18.491.022 18,491,022 General Fund Appropriation (Enter General Fund Lapse Below) 60,446,157 61.046.046 66,832,395 5,786,349 9.48% State Support Special Funds 3,161,883 3,161,883 3,161,883 Federal Funds 1,059,989 Other Special Funds (Specify) Medicaid 28,966,195 31,901,524 31,901,524 Medicare 3,659,764 3,992,470 3,992,470 Other 3,372,352 12,799,043 7,898,654 (4,900,389) (38.29%) Patient/Client Fees 2,222,593 3,907,630 3,907,630 Less: Estimated Cash Available Next Fiscal Period (18,491,022) (18,491,022)(18,491,022) TOTAL FUNDS (equals Total Expenditures above) 96,681,371 116,808,596 117,694,556 885,960 0.76% GENERAL FUND LAPSE III: PERSONNEL DATA Number of Positions Authorized in Appropriation Bill a.) Perm Full 1,570 1,564 1,564 b.) Perm Part c.) T-L Full 66 60 60 d.) T-L Part Average Annual Vacancy Rate (Percentage) a.) Perm Full 0.34 0.17 0.17 b.) Perm Part c.) T-L Full 0.19 0.08 0.08 dil James G. Chasta Approved by: Submitted by: Carla C. Dearman 8/2/2021 I:44 PM Official of Board or Commission Date: Budget Officer: Carla C. Dearman / carla.dearman@msh.ms.gov Phone Number: (601)351-8164 Director of Revenue Title: